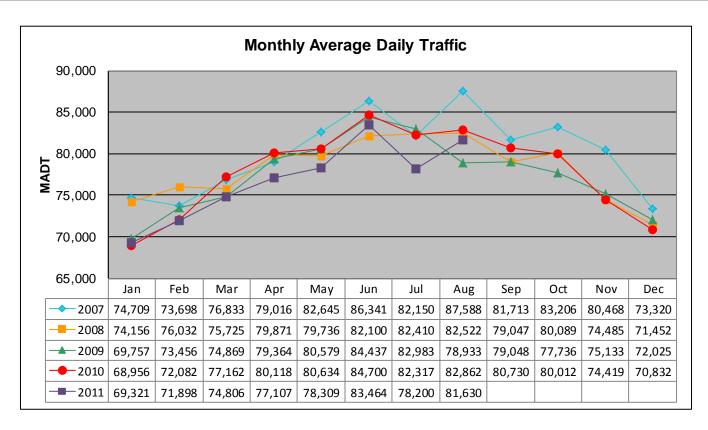

## MONTHLY REPORT, STATION NO. 336 (ATR) AUGUST 2011

|                            | Station Measure      | ment: VOLUME                 |                   |
|----------------------------|----------------------|------------------------------|-------------------|
| Route: I-35E               | Route Direction: N/S |                              | Lanes: 6          |
| County: Dakota             |                      | Closest City: Eagan          |                   |
| Functiona                  | l Class: Urban P     | rincipal Arterial -          | Interstate        |
| Location: N                | OF MSAS102 (D        | EERWOOD DR                   | R) IN EAGAN       |
| Ref Post: 095+00.422       | True Mile: 95.48     |                              | Sequence No. 9854 |
| Volume: 2,530,516          |                      | MADT: 81,630                 |                   |
| Weekday (M-F) MADT: 88,576 |                      | Weekend (Sa-Su) MADT: 62,174 |                   |