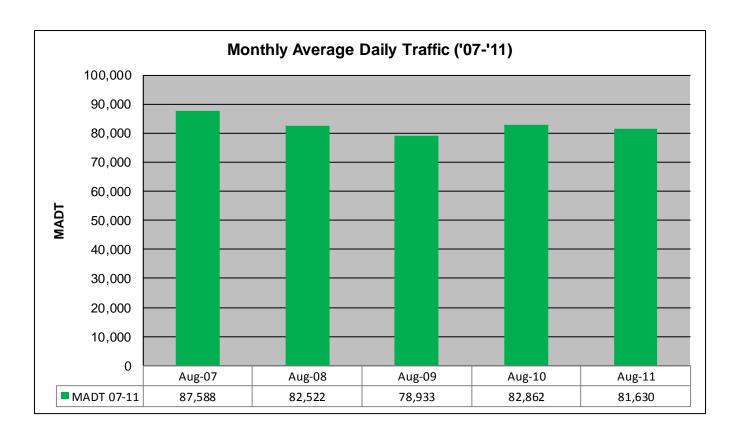

## MONTHLY REPORT, STATION NO. 336 (ATR) AUGUST 2011

|                            | Station Measure      | ment: VOLUME                 |                   |
|----------------------------|----------------------|------------------------------|-------------------|
| Route: I-35E               | Route Direction: N/S |                              | Lanes: 6          |
| County: Dakota             |                      | Closest City: Eagan          |                   |
| Functiona                  | l Class: Urban P     | rincipal Arterial -          | Interstate        |
| Location: N                | OF MSAS102 (D        | EERWOOD DR                   | R) IN EAGAN       |
| Ref Post: 095+00.422       | True Mile: 95.48     |                              | Sequence No. 9854 |
| Volume: 2,530,516          |                      | MADT: 81,630                 |                   |
| Weekday (M-F) MADT: 88,576 |                      | Weekend (Sa-Su) MADT: 62,174 |                   |