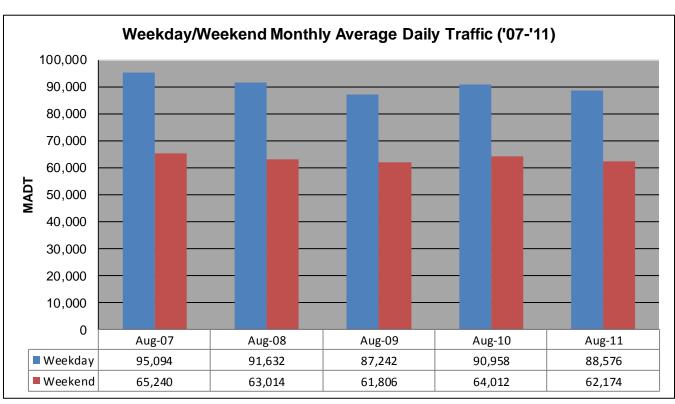

## MONTHLY REPORT, STATION NO. 336 (ATR) AUGUST 2011

|                            | Station Measure      | ment: VOLUME                 |                   |
|----------------------------|----------------------|------------------------------|-------------------|
| Route: I-35E               | Route Direction: N/S |                              | Lanes: 6          |
| County: Dakota             |                      | Closest City: Eagan          |                   |
| Functiona                  | l Class: Urban P     | rincipal Arterial -          | Interstate        |
| Location: N                | OF MSAS102 (D        | EERWOOD DR                   | R) IN EAGAN       |
| Ref Post: 095+00.422       | True Mile: 95.48     |                              | Sequence No. 9854 |
| Volume: 2,530,516          |                      | MADT: 81,630                 |                   |
| Weekday (M-F) MADT: 88,576 |                      | Weekend (Sa-Su) MADT: 62,174 |                   |

Note: 'Weekday' defined as Monday-Friday, 'Weekend' defined as Saturday-Sunday