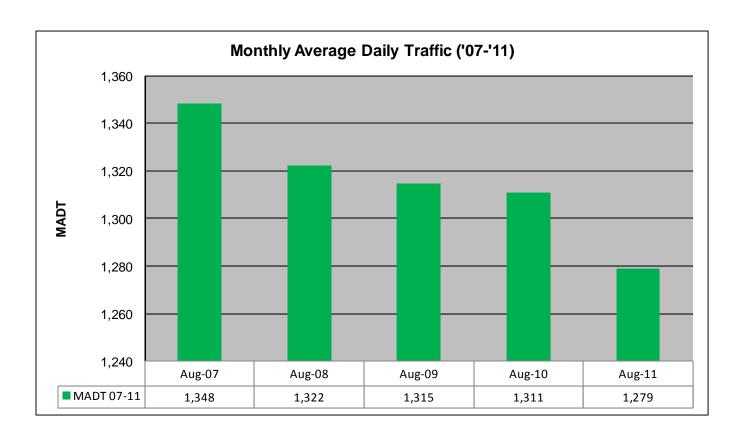

## MONTHLY REPORT, STATION NO. 210 (ATR) AUGUST 2011

| Volume: 39,649 Weekday (M-F) MADT: 1,282 |                      | MADT: 1,279 Weekend (Sa-Su) MADT: 1,272 |                         |                      |
|------------------------------------------|----------------------|-----------------------------------------|-------------------------|----------------------|
|                                          |                      |                                         |                         | Ref Post: 338+00.130 |
| Loca                                     | tion: E OF TH72,     | NE OF BLACK                             | DUCK                    |                      |
|                                          | onal Class: Rural    |                                         |                         |                      |
| County: Beltrami                         |                      | С                                       | Closest City: Blackduck |                      |
| Route: TH 71                             | Route Direction: N/S |                                         | Lanes: 2                |                      |
| Sta                                      | tion Measuremer      | nt: VOLUME/SP                           | EED                     |                      |