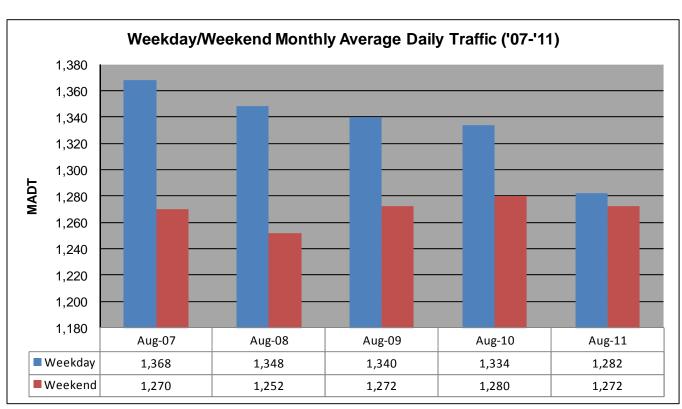

## MONTHLY REPORT, STATION NO. 210 (ATR) AUGUST 2011

| Volume: 39,649 Weekday (M-F) MADT: 1,282 |                      | MADT: 1,279 Weekend (Sa-Su) MADT: 1,272 |                         |                      |
|------------------------------------------|----------------------|-----------------------------------------|-------------------------|----------------------|
|                                          |                      |                                         |                         | Ref Post: 338+00.130 |
| Loca                                     | tion: E OF TH72,     | NE OF BLACK                             | DUCK                    |                      |
|                                          | onal Class: Rural    |                                         |                         |                      |
| County: Beltrami                         |                      | С                                       | Closest City: Blackduck |                      |
| Route: TH 71                             | Route Direction: N/S |                                         | Lanes: 2                |                      |
| Sta                                      | tion Measuremer      | nt: VOLUME/SP                           | EED                     |                      |

Note: 'Weekday' defined as Monday-Friday, 'Weekend' defined as Saturday-Sunday