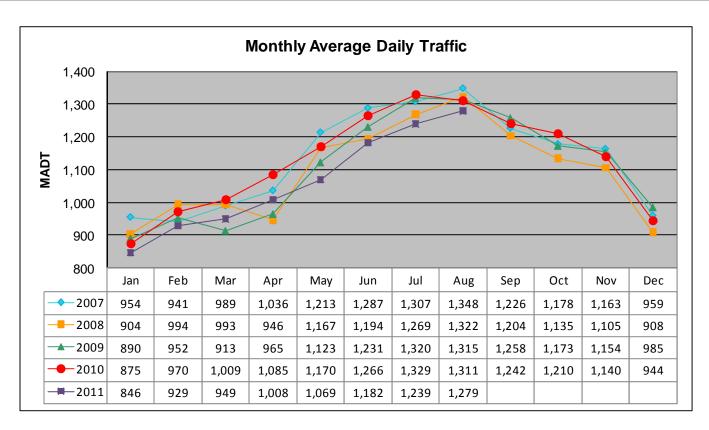

## MONTHLY REPORT, STATION NO. 210 (ATR) AUGUST 2011

| Volume: 39,649 Weekday (M-F) MADT: 1,282 |                      | MADT: 1,279 Weekend (Sa-Su) MADT: 1,272 |                         |                      |
|------------------------------------------|----------------------|-----------------------------------------|-------------------------|----------------------|
|                                          |                      |                                         |                         | Ref Post: 338+00.130 |
| Loca                                     | tion: E OF TH72,     | NE OF BLACK                             | DUCK                    |                      |
|                                          | onal Class: Rural    |                                         |                         |                      |
| County: Beltrami                         |                      | С                                       | Closest City: Blackduck |                      |
| Route: TH 71                             | Route Direction: N/S |                                         | Lanes: 2                |                      |
| Sta                                      | tion Measuremer      | nt: VOLUME/SP                           | EED                     |                      |