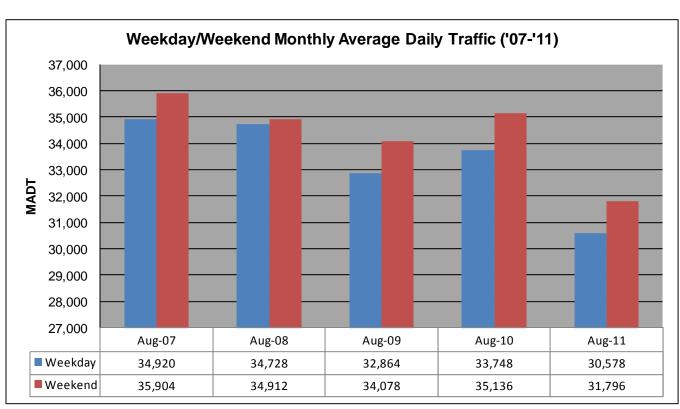

## MONTHLY REPORT, STATION NO. 208 (ATR) AUGUST 2011

| Weekday (M-F) MADT: 30,578 |                      | Weekend (Sa-Su) MADT: 31,796 |                       |  |
|----------------------------|----------------------|------------------------------|-----------------------|--|
| Volume: 951,715            |                      | MADT: 30,700                 |                       |  |
| Ref Post: 046+00.100       | True Mile: 45.919    |                              | Sequence No. 9832     |  |
| Location                   | n: .6 MI N OF CS     | AH9, N OF OWA                | ATONNA                |  |
| Functiona                  | al Class: Urban P    | rincipal Arterial -          | Interstate            |  |
| County: Steele             | CI                   |                              | losest City: Owatonna |  |
| Route: I-35                | Route Direction: N/S |                              | Lanes: 4              |  |
| Station                    | Measurement: V       | OLUME/SPEED                  | /CLASS                |  |