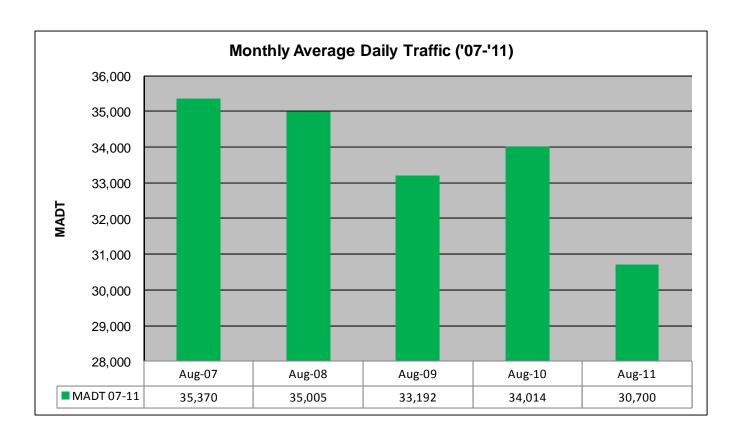

## MONTHLY REPORT, STATION NO. 208 (ATR) AUGUST 2011

| Weekday (M-F) MADT: 30,578 |                      | Weekend (Sa-Su) MADT: 31,796 |                       |  |
|----------------------------|----------------------|------------------------------|-----------------------|--|
| Volume: 951,715            |                      | MADT: 30,700                 |                       |  |
| Ref Post: 046+00.100       | True Mile: 45.919    |                              | Sequence No. 9832     |  |
| Location                   | n: .6 MI N OF CS     | AH9, N OF OWA                | ATONNA                |  |
| Functiona                  | al Class: Urban P    | rincipal Arterial -          | Interstate            |  |
| County: Steele             | CI                   |                              | losest City: Owatonna |  |
| Route: I-35                | Route Direction: N/S |                              | Lanes: 4              |  |
| Station                    | Measurement: V       | OLUME/SPEED                  | /CLASS                |  |