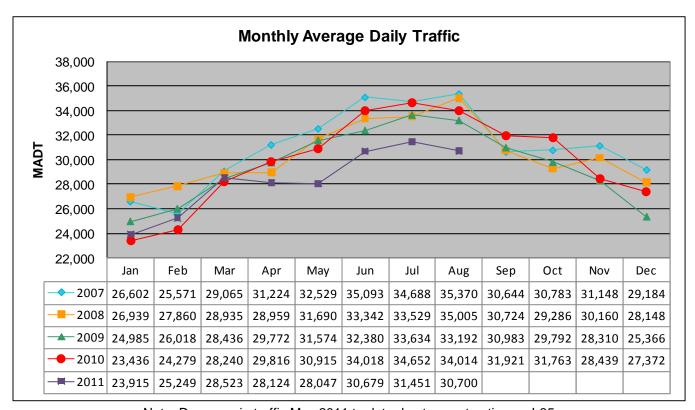

Note: Decrease in traffic May 2011 to date due to construction on I-35

Note: 'Weekday' defined as Monday-Friday, 'Weekend' defined as Saturday-Sunday