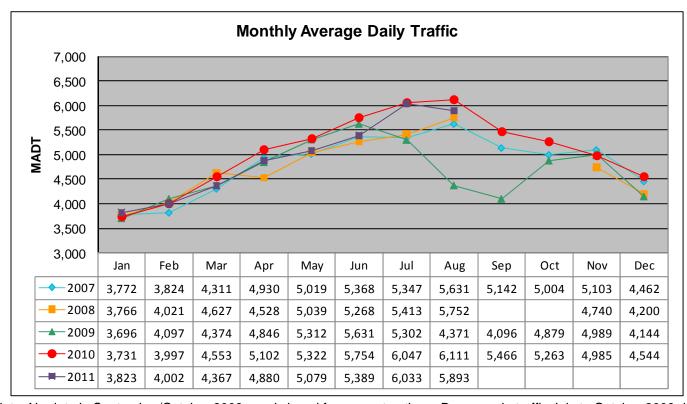

## MONTHLY REPORT, STATION NO. 197 (ATR) AUGUST 2011

| Station                   | Measurement: V       | OLUME/SPEED                 | D/CLASS           |
|---------------------------|----------------------|-----------------------------|-------------------|
| Route: TH 60              | Route Direction: E/W |                             | Lanes: 4          |
| County: Watonwan          |                      | Closest City: St James      |                   |
| Functio                   | nal Class: Rural     | Principal Arteria           | al - Other        |
| Location: .7              | MI W OF W JCT        | OF TH4, SW C                | F ST JAMES        |
| Ref Post: 064+00.850      | True Mile: 64.929    |                             | Sequence No. 9830 |
| Volume: 182,696           |                      | MADT: 5,893                 |                   |
| Weekday (M-F) MADT: 5,798 |                      | Weekend (Sa-Su) MADT: 6,314 |                   |

Note: No data in September/October 2008; road closed for reconstruction... Decrease in traffic July to October 2009 due to construction on TH 4... Currently reports data from weigh-in-motion station #27