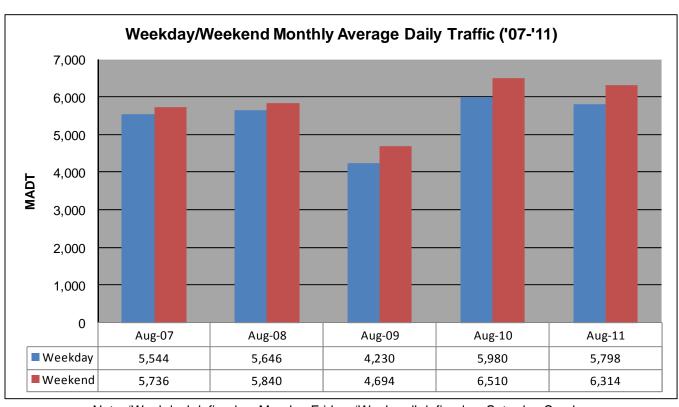

## MONTHLY REPORT, STATION NO. 197 (ATR) AUGUST 2011

| Station                   | Measurement: V       | OLUME/SPEED                 | D/CLASS           |
|---------------------------|----------------------|-----------------------------|-------------------|
| Route: TH 60              | Route Direction: E/W |                             | Lanes: 4          |
| County: Watonwan          |                      | Closest City: St James      |                   |
| Functio                   | nal Class: Rural     | Principal Arteria           | al - Other        |
| Location: .7              | MI W OF W JCT        | OF TH4, SW C                | F ST JAMES        |
| Ref Post: 064+00.850      | True Mile: 64.929    |                             | Sequence No. 9830 |
| Volume: 182,696           |                      | MADT: 5,893                 |                   |
| Weekday (M-F) MADT: 5,798 |                      | Weekend (Sa-Su) MADT: 6,314 |                   |

Note: 'Weekday' defined as Monday-Friday, 'Weekend' defined as Saturday-Sunday