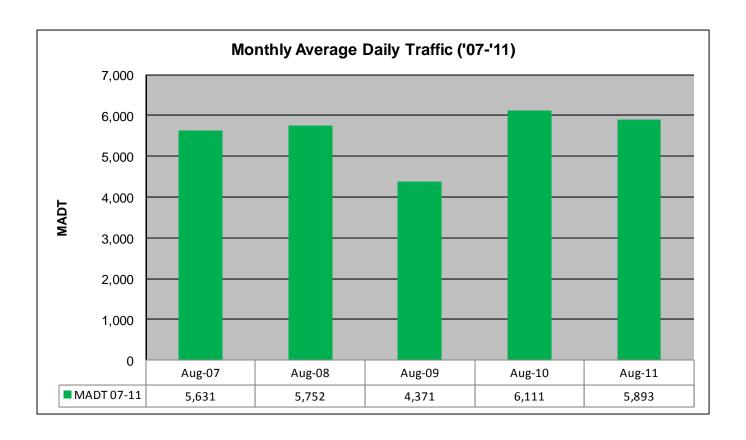

## MONTHLY REPORT, STATION NO. 197 (ATR) AUGUST 2011

| Station                   | Measurement: V       | OLUME/SPEED                 | D/CLASS           |
|---------------------------|----------------------|-----------------------------|-------------------|
| Route: TH 60              | Route Direction: E/W |                             | Lanes: 4          |
| County: Watonwan          |                      | Closest City: St James      |                   |
| Functio                   | nal Class: Rural     | Principal Arteria           | al - Other        |
| Location: .7              | MI W OF W JCT        | OF TH4, SW C                | F ST JAMES        |
| Ref Post: 064+00.850      | True Mile: 64.929    |                             | Sequence No. 9830 |
| Volume: 182,696           |                      | MADT: 5,893                 |                   |
| Weekday (M-F) MADT: 5,798 |                      | Weekend (Sa-Su) MADT: 6,314 |                   |

Note: No data in September/October 2008; road closed for reconstruction... Decrease in traffic July to October 2009 due to construction on TH 4... Currently reports data from weigh-in-motion station #27