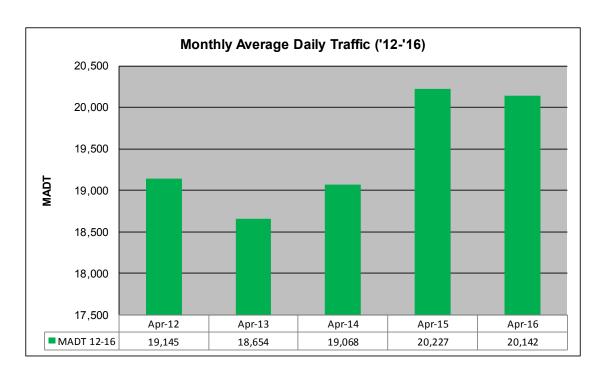

## MONTHLY REPORT, STATION NO. 26 (WIM) APRIL 2016

| Station Mea                | surement: VOLU       | ME/SPEED/CLA                 | SS/WEIGHT         |
|----------------------------|----------------------|------------------------------|-------------------|
| Route: I-35                | Route Direction: N/S |                              | Lanes: 4          |
| County: Steele             |                      | Closest City: Ellendale      |                   |
| Function                   | al Class: Rural Pi   | incipal Arterial -           | Interstate        |
| Locatio                    | n: 3.5 MI N OF T     | H30, N OF ELLE               | NDALE             |
| Ref Post: 030+00.100       | True Mile: 30.103    |                              | Sequence No. 5707 |
| Volume: 604,273            |                      | MADT: 20,142                 |                   |
| Weekday (M-F) MADT: 19,652 |                      | Weekend (Sa-Su) MADT: 20,886 |                   |