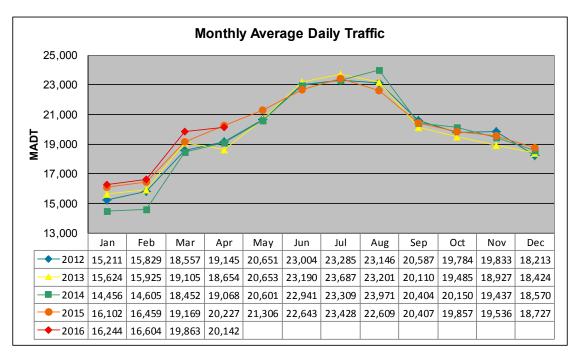

## MONTHLY REPORT, STATION NO. 26 (WIM) APRIL 2016

| Station Mea                | surement: VOLU       | ME/SPEED/CLA                 | SS/WEIGHT         |
|----------------------------|----------------------|------------------------------|-------------------|
| Route: I-35                | Route Direction: N/S |                              | Lanes: 4          |
| County: Steele             |                      | Closest City: Ellendale      |                   |
| Function                   | al Class: Rural Pi   | incipal Arterial -           | Interstate        |
| Locatio                    | n: 3.5 MI N OF T     | H30, N OF ELLE               | NDALE             |
| Ref Post: 030+00.100       | True Mile: 30.103    |                              | Sequence No. 5707 |
| Volume: 604,273            |                      | MADT: 20,142                 |                   |
| Weekday (M-F) MADT: 19,652 |                      | Weekend (Sa-Su) MADT: 20,886 |                   |