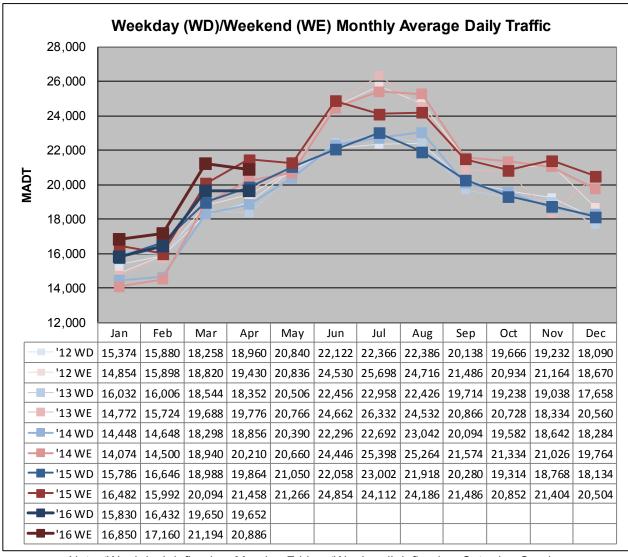

## MONTHLY REPORT, STATION NO. 26 (WIM) APRIL 2016

| Station Mea                | surement: VOLU       | ME/SPEED/CLA                 | SS/WEIGHT         |
|----------------------------|----------------------|------------------------------|-------------------|
| Route: I-35                | Route Direction: N/S |                              | Lanes: 4          |
| County: Steele             |                      | Closest City: Ellendale      |                   |
| Function                   | al Class: Rural Pi   | incipal Arterial -           | Interstate        |
| Locatio                    | n: 3.5 MI N OF T     | H30, N OF ELLE               | NDALE             |
| Ref Post: 030+00.100       | True Mile: 30.103    |                              | Sequence No. 5707 |
| Volume: 604,273            |                      | MADT: 20,142                 |                   |
| Weekday (M-F) MADT: 19,652 |                      | Weekend (Sa-Su) MADT: 20,886 |                   |

Note: 'Weekday' defined as Monday-Friday, 'Weekend' defined as Saturday-Sunday