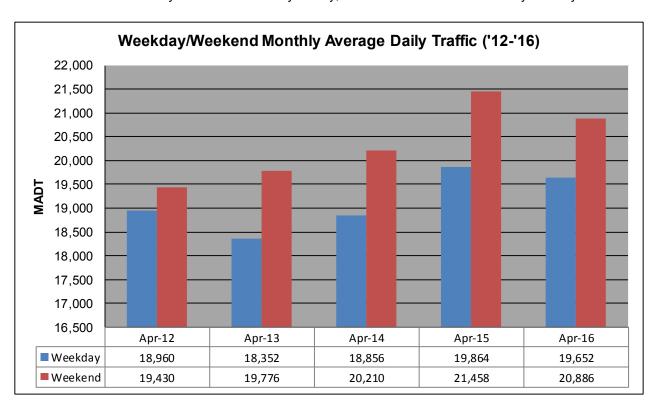

## MONTHLY REPORT, STATION NO. 26 (WIM) APRIL 2016

| Station Mea                | surement: VOLU       | ME/SPEED/CLA                 | SS/WEIGHT         |
|----------------------------|----------------------|------------------------------|-------------------|
| Route: I-35                | Route Direction: N/S |                              | Lanes: 4          |
| County: Steele             |                      | Closest City: Ellendale      |                   |
| Function                   | al Class: Rural Pi   | incipal Arterial -           | Interstate        |
| Locatio                    | n: 3.5 MI N OF T     | H30, N OF ELLE               | NDALE             |
| Ref Post: 030+00.100       | True Mile: 30.103    |                              | Sequence No. 5707 |
| Volume: 604,273            |                      | MADT: 20,142                 |                   |
| Weekday (M-F) MADT: 19,652 |                      | Weekend (Sa-Su) MADT: 20,886 |                   |

Note: 'Weekday' defined as Monday-Friday, 'Weekend' defined as Saturday-Sunday