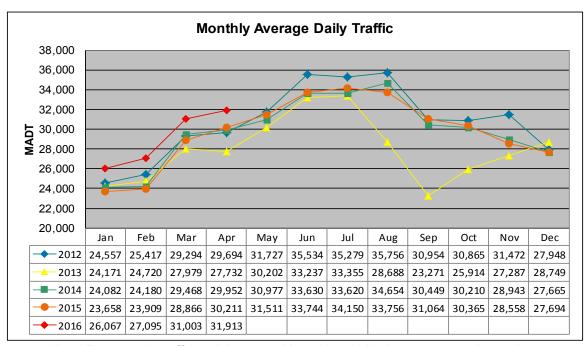

## MONTHLY REPORT, STATION NO. 208 (ATR) APRIL 2016

| Station                    | Measurement: Vo      | OLUME/SPEED                  | )/CLASS              |  |
|----------------------------|----------------------|------------------------------|----------------------|--|
| Route: I-35                | Route Direction: N/S |                              | Lanes: 4             |  |
| County: Steele             | Cl                   |                              | osest City: Owatonna |  |
| Functiona                  | ıl Class: Urban Pi   | rincipal Arterial            | - Interstate         |  |
| Location                   | n: .6 MI N OF CS/    | AH9, N OF OW                 | ATONNA               |  |
| Ref Post: 046+00.100       | True Mile: 45.919    |                              | Sequence No. 9832    |  |
| Volume: 957,380            |                      | MADT: 31,913                 |                      |  |
| Weekday (M-F) MADT: 31,852 |                      | Weekend (Sa-Su) MADT: 31,392 |                      |  |