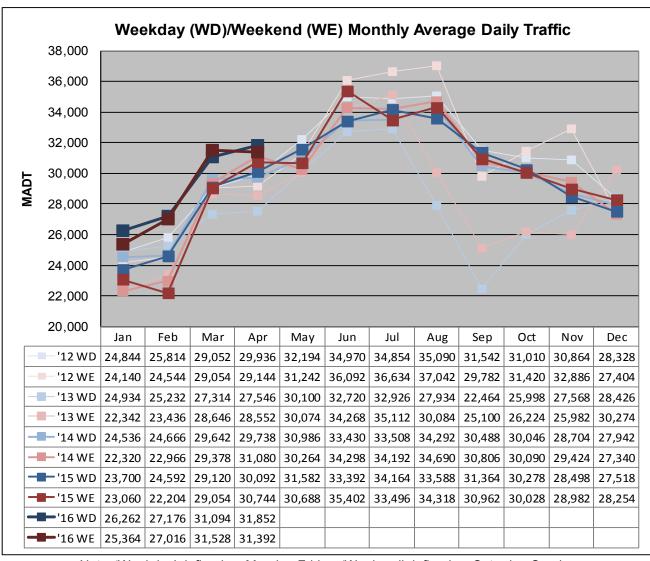

## MONTHLY REPORT, STATION NO. 208 (ATR) APRIL 2016

| Station                    | Measurement: Vo      | OLUME/SPEED                  | )/CLASS              |  |
|----------------------------|----------------------|------------------------------|----------------------|--|
| Route: I-35                | Route Direction: N/S |                              | Lanes: 4             |  |
| County: Steele             | Cl                   |                              | osest City: Owatonna |  |
| Functiona                  | ıl Class: Urban Pi   | rincipal Arterial            | - Interstate         |  |
| Location                   | n: .6 MI N OF CS/    | AH9, N OF OW                 | ATONNA               |  |
| Ref Post: 046+00.100       | True Mile: 45.919    |                              | Sequence No. 9832    |  |
| Volume: 957,380            |                      | MADT: 31,913                 |                      |  |
| Weekday (M-F) MADT: 31,852 |                      | Weekend (Sa-Su) MADT: 31,392 |                      |  |

Note: Decrease in traffic and August to November 2013 due to construction on I-35

Note: 'Weekday' defined as Monday-Friday, 'Weekend' defined as Saturday-Sunday