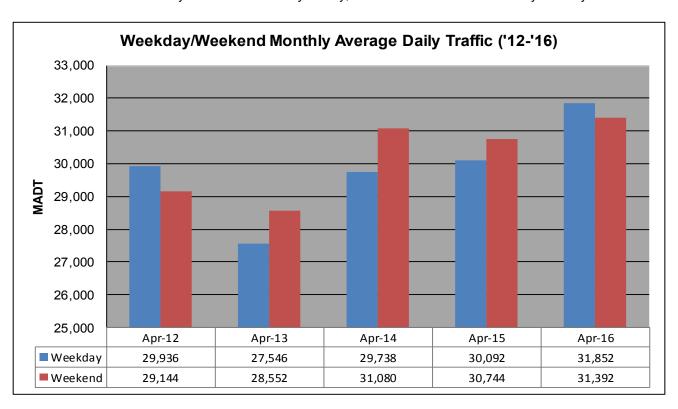

## MONTHLY REPORT, STATION NO. 208 (ATR) APRIL 2016

| Station                    | Measurement: Vo      | OLUME/SPEED                  | )/CLASS              |  |
|----------------------------|----------------------|------------------------------|----------------------|--|
| Route: I-35                | Route Direction: N/S |                              | Lanes: 4             |  |
| County: Steele             | Cl                   |                              | osest City: Owatonna |  |
| Functiona                  | ıl Class: Urban Pi   | rincipal Arterial            | - Interstate         |  |
| Location                   | n: .6 MI N OF CS/    | AH9, N OF OW                 | ATONNA               |  |
| Ref Post: 046+00.100       | True Mile: 45.919    |                              | Sequence No. 9832    |  |
| Volume: 957,380            |                      | MADT: 31,913                 |                      |  |
| Weekday (M-F) MADT: 31,852 |                      | Weekend (Sa-Su) MADT: 31,392 |                      |  |