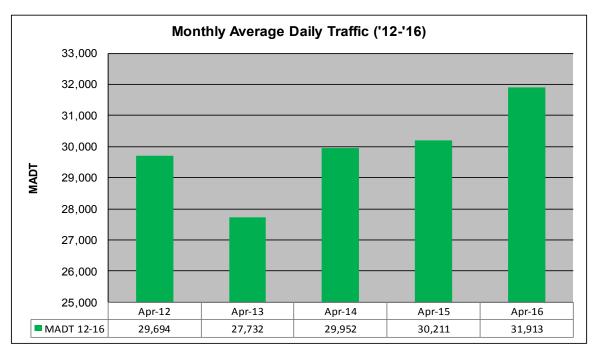

## MONTHLY REPORT, STATION NO. 208 (ATR) APRIL 2016

| Station                    | Measurement: Vo      | OLUME/SPEED                  | )/CLASS              |  |
|----------------------------|----------------------|------------------------------|----------------------|--|
| Route: I-35                | Route Direction: N/S |                              | Lanes: 4             |  |
| County: Steele             | Cl                   |                              | osest City: Owatonna |  |
| Functiona                  | ıl Class: Urban Pi   | rincipal Arterial            | - Interstate         |  |
| Location                   | n: .6 MI N OF CS/    | AH9, N OF OW                 | ATONNA               |  |
| Ref Post: 046+00.100       | True Mile: 45.919    |                              | Sequence No. 9832    |  |
| Volume: 957,380            |                      | MADT: 31,913                 |                      |  |
| Weekday (M-F) MADT: 31,852 |                      | Weekend (Sa-Su) MADT: 31,392 |                      |  |