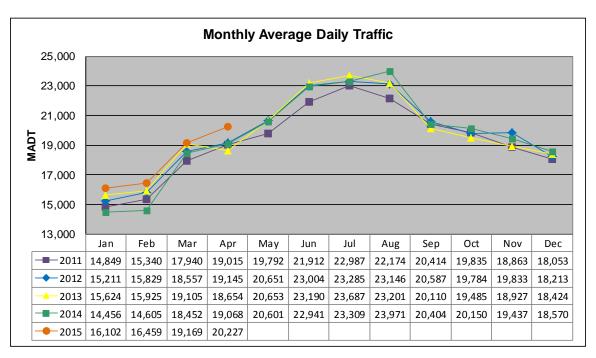

## MONTHLY REPORT, STATION NO. 26 (WIM) APRIL 2015

| Weekday (M-F) MADT: 19,864 |                      | Weekend (Sa-Su) MADT: 21,458 |                   |
|----------------------------|----------------------|------------------------------|-------------------|
| Volume: 606,820            |                      | MADT: 20,227                 |                   |
| Ref Post: 030+00.100       | True Mile: 30.103    |                              | Sequence No. 5707 |
|                            | n: 3.5 MI N OF TI    |                              |                   |
| Function                   | al Class: Rural Pr   | incipal Arterial -           | Interstate        |
| County: Steele             |                      | Closest City: Ellendale      |                   |
| Route: I-35                | Route Direction: N/S |                              | Lanes: 4          |
| Station Mea                | surement: VOLUI      | ME/SPEED/CLA                 | SS/WEIGHT         |