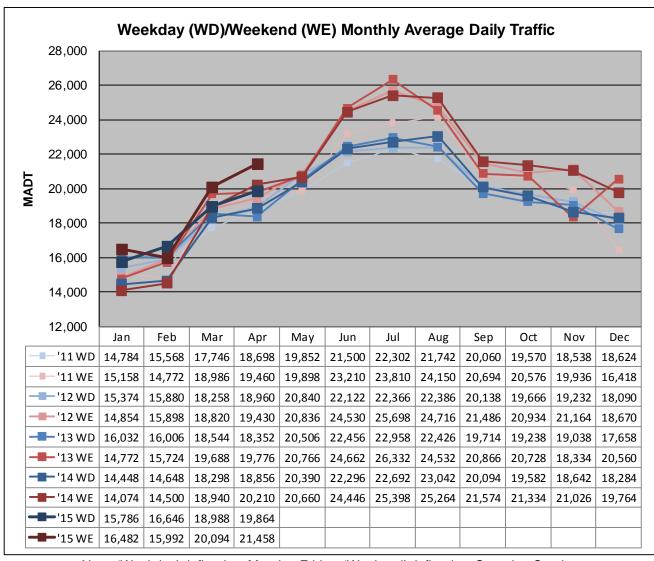

## MONTHLY REPORT, STATION NO. 26 (WIM) APRIL 2015

| Weekday (M-F) MADT: 19,864 |                      | Weekend (Sa-Su) MADT: 21,458 |                   |
|----------------------------|----------------------|------------------------------|-------------------|
| Volume: 606,820            |                      | MADT: 20,227                 |                   |
| Ref Post: 030+00.100       | True Mile: 30.103    |                              | Sequence No. 5707 |
|                            | n: 3.5 MI N OF TI    |                              |                   |
| Function                   | al Class: Rural Pr   | incipal Arterial -           | Interstate        |
| County: Steele             |                      | Closest City: Ellendale      |                   |
| Route: I-35                | Route Direction: N/S |                              | Lanes: 4          |
| Station Mea                | surement: VOLUI      | ME/SPEED/CLA                 | SS/WEIGHT         |

Note: 'Weekday' defined as Monday-Friday, 'Weekend' defined as Saturday-Sunday