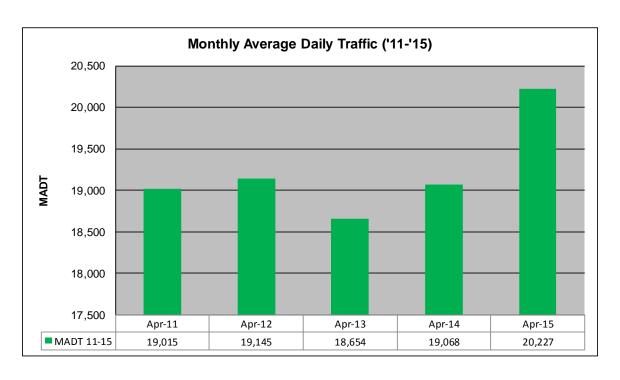

## MONTHLY REPORT, STATION NO. 26 (WIM) APRIL 2015

| Weekday (M-F) MADT: 19,864 |                      | Weekend (Sa-Su) MADT: 21,458 |                   |
|----------------------------|----------------------|------------------------------|-------------------|
| Volume: 606,820            |                      | MADT: 20,227                 |                   |
| Ref Post: 030+00.100       | True Mile: 30.103    |                              | Sequence No. 5707 |
|                            | n: 3.5 MI N OF TI    |                              |                   |
| Function                   | al Class: Rural Pr   | incipal Arterial -           | Interstate        |
| County: Steele             |                      | Closest City: Ellendale      |                   |
| Route: I-35                | Route Direction: N/S |                              | Lanes: 4          |
| Station Mea                | surement: VOLUI      | ME/SPEED/CLA                 | SS/WEIGHT         |