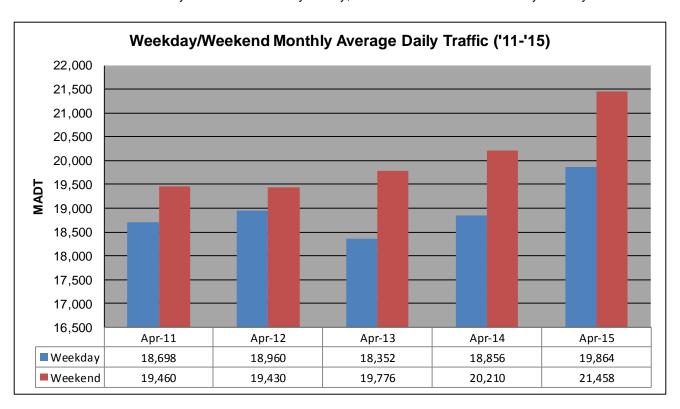

## MONTHLY REPORT, STATION NO. 26 (WIM) APRIL 2015

| Weekday (M-F) MADT: 19,864 |                      | Weekend (Sa-Su) MADT: 21,458 |                   |
|----------------------------|----------------------|------------------------------|-------------------|
| Volume: 606,820            |                      | MADT: 20,227                 |                   |
| Ref Post: 030+00.100       | True Mile: 30.103    |                              | Sequence No. 5707 |
|                            | n: 3.5 MI N OF TI    |                              |                   |
| Function                   | al Class: Rural Pr   | incipal Arterial -           | Interstate        |
| County: Steele             |                      | Closest City: Ellendale      |                   |
| Route: I-35                | Route Direction: N/S |                              | Lanes: 4          |
| Station Mea                | surement: VOLUI      | ME/SPEED/CLA                 | SS/WEIGHT         |

Note: 'Weekday' defined as Monday-Friday, 'Weekend' defined as Saturday-Sunday