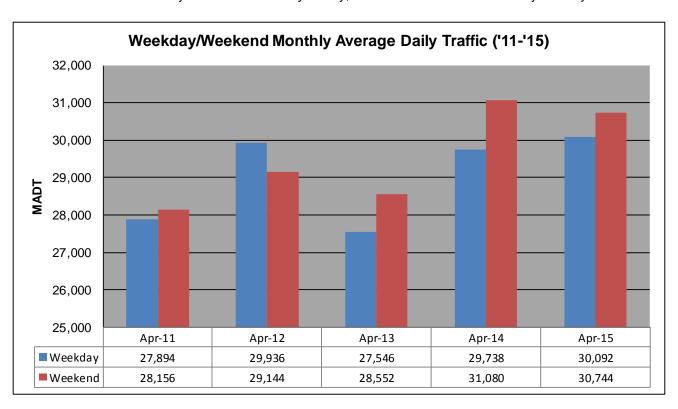

## MONTHLY REPORT, STATION NO. 208 (ATR) APRIL 2015

| Station                    | Measurement: V       | OLUME/SPEED                  | /CLASS                |  |
|----------------------------|----------------------|------------------------------|-----------------------|--|
| Route: I-35                | Route Direction: N/S |                              | Lanes: 4              |  |
| County: Steele             | CI                   |                              | losest City: Owatonna |  |
| Functiona                  | l Class: Urban Pi    | incipal Arterial -           | Interstate            |  |
| Location                   | n: .6 MI N OF CS/    | AH9, N OF OWA                | ATONNA                |  |
| Ref Post: 046+00.100       | True Mile: 45.919    |                              | Sequence No. 9832     |  |
| Volume: 906,317            |                      | MADT: 30,211                 |                       |  |
| Weekday (M-F) MADT: 30,092 |                      | Weekend (Sa-Su) MADT: 30,744 |                       |  |