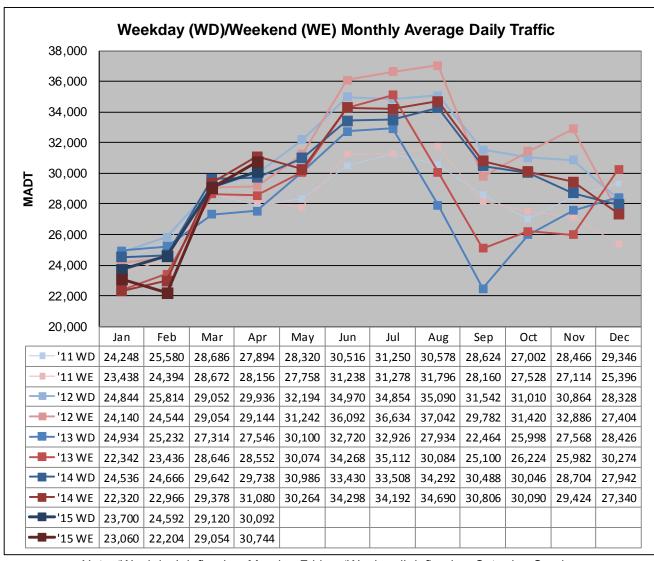

## MONTHLY REPORT, STATION NO. 208 (ATR) APRIL 2015

| Station                    | Measurement: V       | OLUME/SPEED                  | /CLASS                |  |
|----------------------------|----------------------|------------------------------|-----------------------|--|
| Route: I-35                | Route Direction: N/S |                              | Lanes: 4              |  |
| County: Steele             | CI                   |                              | losest City: Owatonna |  |
| Functiona                  | l Class: Urban Pi    | incipal Arterial -           | Interstate            |  |
| Location                   | n: .6 MI N OF CS/    | AH9, N OF OWA                | ATONNA                |  |
| Ref Post: 046+00.100       | True Mile: 45.919    |                              | Sequence No. 9832     |  |
| Volume: 906,317            |                      | MADT: 30,211                 |                       |  |
| Weekday (M-F) MADT: 30,092 |                      | Weekend (Sa-Su) MADT: 30,744 |                       |  |

Note: Decrease in traffic May to October 2011 and August to November 2013 due to construction on I-35

Note: 'Weekday' defined as Monday-Friday, 'Weekend' defined as Saturday-Sunday