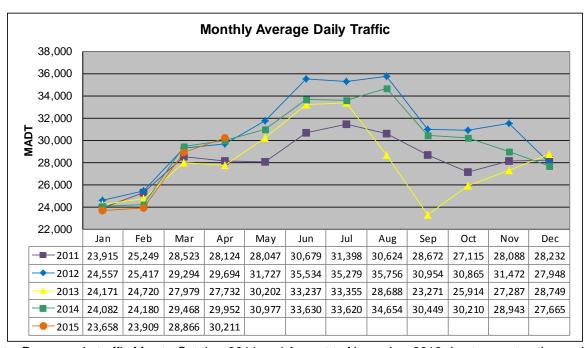

## MONTHLY REPORT, STATION NO. 208 (ATR) APRIL 2015

| Station                    | Measurement: V       | OLUME/SPEED                  | /CLASS                |  |
|----------------------------|----------------------|------------------------------|-----------------------|--|
| Route: I-35                | Route Direction: N/S |                              | Lanes: 4              |  |
| County: Steele             | CI                   |                              | losest City: Owatonna |  |
| Functiona                  | l Class: Urban Pi    | incipal Arterial -           | Interstate            |  |
| Location                   | n: .6 MI N OF CS/    | AH9, N OF OWA                | ATONNA                |  |
| Ref Post: 046+00.100       | True Mile: 45.919    |                              | Sequence No. 9832     |  |
| Volume: 906,317            |                      | MADT: 30,211                 |                       |  |
| Weekday (M-F) MADT: 30,092 |                      | Weekend (Sa-Su) MADT: 30,744 |                       |  |

Note: Decrease in traffic May to October 2011 and August to November 2013 due to construction on I-35

Note: 'Weekday' defined as Monday-Friday, 'Weekend' defined as Saturday-Sunday