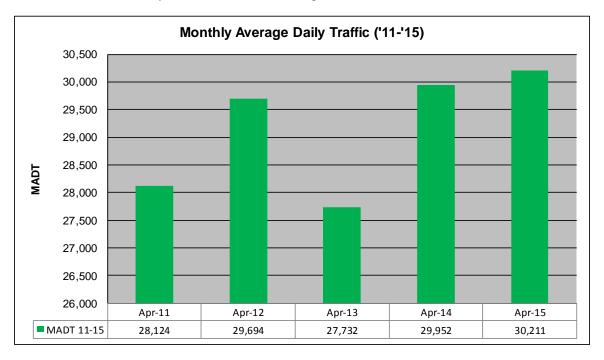

## MONTHLY REPORT, STATION NO. 208 (ATR) APRIL 2015

| Station                    | Measurement: V       | OLUME/SPEED                  | /CLASS                |  |
|----------------------------|----------------------|------------------------------|-----------------------|--|
| Route: I-35                | Route Direction: N/S |                              | Lanes: 4              |  |
| County: Steele             | CI                   |                              | losest City: Owatonna |  |
| Functiona                  | l Class: Urban Pi    | incipal Arterial -           | Interstate            |  |
| Location                   | n: .6 MI N OF CS/    | AH9, N OF OWA                | ATONNA                |  |
| Ref Post: 046+00.100       | True Mile: 45.919    |                              | Sequence No. 9832     |  |
| Volume: 906,317            |                      | MADT: 30,211                 |                       |  |
| Weekday (M-F) MADT: 30,092 |                      | Weekend (Sa-Su) MADT: 30,744 |                       |  |