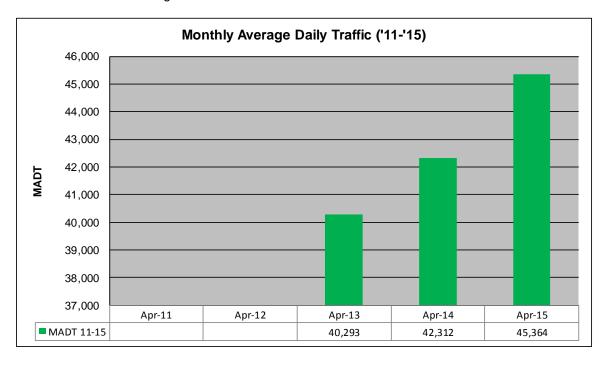

## MONTHLY REPORT, STATION NO. 103 (ATR) APRIL 2015

| Weekday (M-F) MADT: 48,376 |                      | Weekend (Sa-Su) MADT: 37,162 |                      |
|----------------------------|----------------------|------------------------------|----------------------|
| Volume: 1,360,906          |                      | MADT: 45,364                 |                      |
| Ref Post: 252+00.600       | True Mile: 252.622   |                              | Sequence No. 9825    |
| Location: E                | OF MSAS107 (C        | ENTRAL AVE)                  | IN DULUTH            |
| Functiona                  | al Class: Urban Pi   | rincipal Arterial -          | · Interstate         |
| County: St Louis           | •                    |                              | Closest City: Duluth |
| Route: I-35                | Route Direction: N/S |                              | Lanes: 4             |
| Station                    | Measurement: V       | OLUME/SPEED                  | /CLASS               |