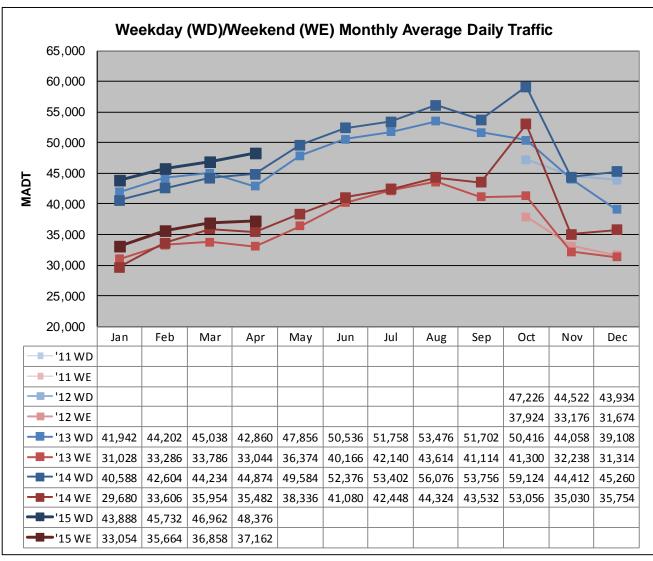

## MONTHLY REPORT, STATION NO. 103 (ATR) APRIL 2015

| Weekday (M-F) MADT: 48,376 |                      | Weekend (Sa-Su) MADT: 37,162 |                      |
|----------------------------|----------------------|------------------------------|----------------------|
| Volume: 1,360,906          |                      | MADT: 45,364                 |                      |
| Ref Post: 252+00.600       | True Mile: 252.622   |                              | Sequence No. 9825    |
| Location: E                | OF MSAS107 (C        | ENTRAL AVE)                  | IN DULUTH            |
| Functiona                  | al Class: Urban Pi   | rincipal Arterial -          | · Interstate         |
| County: St Louis           | •                    |                              | Closest City: Duluth |
| Route: I-35                | Route Direction: N/S |                              | Lanes: 4             |
| Station                    | Measurement: V       | OLUME/SPEED                  | /CLASS               |

Note: No data from January 2011 to September 2012 due to sensors destroyed by construction... Increase in traffic October 2014 due to detour from bridge construction

Note: 'Weekday' defined as Monday-Friday, 'Weekend' defined as Saturday-Sunday