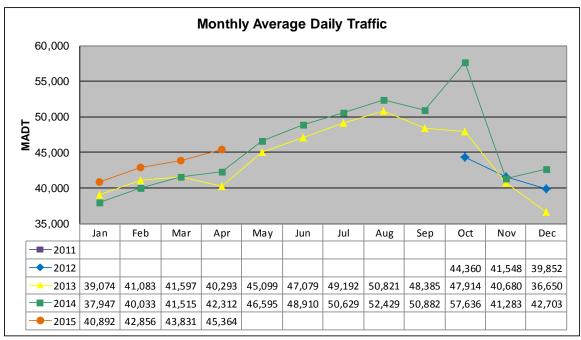

## MONTHLY REPORT, STATION NO. 103 (ATR) APRIL 2015

| Weekday (M-F) MADT: 48,376 |                      | Weekend (Sa-Su) MADT: 37,162 |                      |
|----------------------------|----------------------|------------------------------|----------------------|
| Volume: 1,360,906          |                      | MADT: 45,364                 |                      |
| Ref Post: 252+00.600       | True Mile: 252.622   |                              | Sequence No. 9825    |
| Location: E                | OF MSAS107 (C        | ENTRAL AVE)                  | IN DULUTH            |
| Functiona                  | al Class: Urban Pi   | rincipal Arterial -          | · Interstate         |
| County: St Louis           | •                    |                              | Closest City: Duluth |
| Route: I-35                | Route Direction: N/S |                              | Lanes: 4             |
| Station                    | Measurement: V       | OLUME/SPEED                  | /CLASS               |

Note: No data from January 2011 to September 2012 due to sensors destroyed by construction... Increase in traffic October 2014 due to detour from bridge construction

Note: 'Weekday' defined as Monday-Friday, 'Weekend' defined as Saturday-Sunday