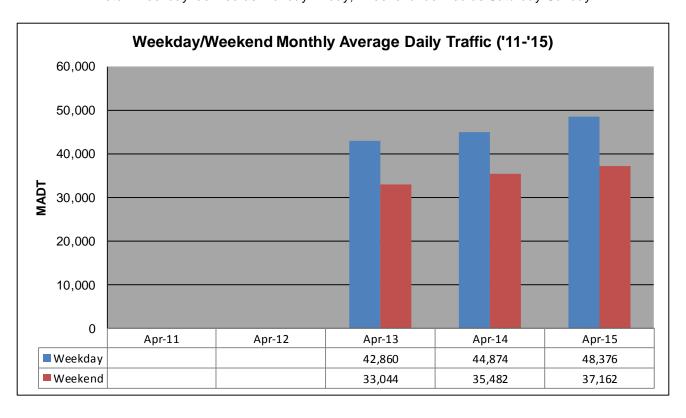

## MONTHLY REPORT, STATION NO. 103 (ATR) APRIL 2015

| Weekday (M-F) MADT: 48,376 |                      | Weekend (Sa-Su) MADT: 37,162 |                      |
|----------------------------|----------------------|------------------------------|----------------------|
| Volume: 1,360,906          |                      | MADT: 45,364                 |                      |
| Ref Post: 252+00.600       | True Mile: 252.622   |                              | Sequence No. 9825    |
| Location: E                | OF MSAS107 (C        | ENTRAL AVE)                  | IN DULUTH            |
| Functiona                  | al Class: Urban Pi   | rincipal Arterial -          | · Interstate         |
| County: St Louis           | •                    |                              | Closest City: Duluth |
| Route: I-35                | Route Direction: N/S |                              | Lanes: 4             |
| Station                    | Measurement: V       | OLUME/SPEED                  | /CLASS               |