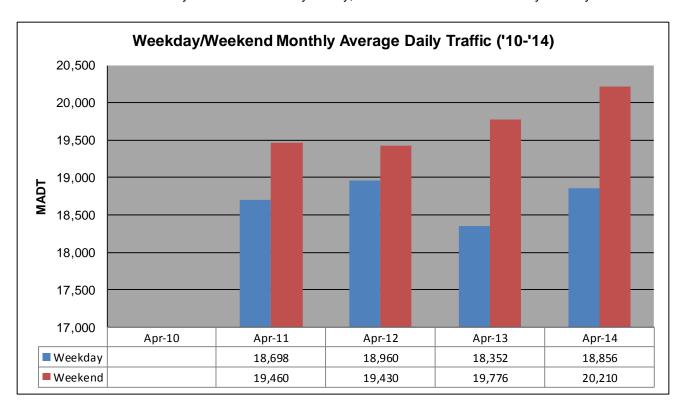

## MONTHLY REPORT, STATION NO. 26 (WIM) APRIL 2014

| Station Meas               | surement: VOLU       | ME/SPEED/CL/                 | ASS/WEIGHT        |
|----------------------------|----------------------|------------------------------|-------------------|
| Route: I-35                | Route Direction: N/S |                              | Lanes: 4          |
| County: Steele             |                      | Closest City: Ellendale      |                   |
| Functiona                  | al Class: Rural Pi   | rincipal Arterial            | - Interstate      |
| Location                   | n: 3.5 MI N OF T     | H30, N OF ELL                | ENDALE            |
| Ref Post: 030+00.100       | True Mile: 30.103    |                              | Sequence No. 5707 |
| Volume: 572,047            |                      | MADT: 19,068                 |                   |
| Weekday (M-F) MADT: 18,856 |                      | Weekend (Sa-Su) MADT: 20,210 |                   |