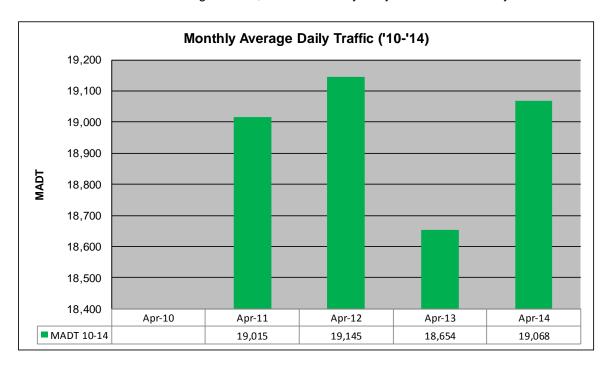

## MONTHLY REPORT, STATION NO. 26 (WIM) APRIL 2014

| Station Meas               | surement: VOLU       | ME/SPEED/CL/                 | ASS/WEIGHT        |
|----------------------------|----------------------|------------------------------|-------------------|
| Route: I-35                | Route Direction: N/S |                              | Lanes: 4          |
| County: Steele             |                      | Closest City: Ellendale      |                   |
| Functiona                  | al Class: Rural Pi   | rincipal Arterial            | - Interstate      |
| Location                   | n: 3.5 MI N OF T     | H30, N OF ELL                | ENDALE            |
| Ref Post: 030+00.100       | True Mile: 30.103    |                              | Sequence No. 5707 |
| Volume: 572,047            |                      | MADT: 19,068                 |                   |
| Weekday (M-F) MADT: 18,856 |                      | Weekend (Sa-Su) MADT: 20,210 |                   |