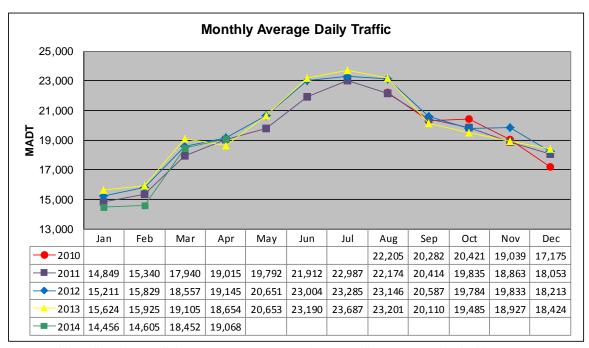

## MONTHLY REPORT, STATION NO. 26 (WIM) APRIL 2014

| Station Meas               | surement: VOLU       | ME/SPEED/CL/                 | ASS/WEIGHT        |
|----------------------------|----------------------|------------------------------|-------------------|
| Route: I-35                | Route Direction: N/S |                              | Lanes: 4          |
| County: Steele             |                      | Closest City: Ellendale      |                   |
| Functiona                  | al Class: Rural Pi   | rincipal Arterial            | - Interstate      |
| Location                   | n: 3.5 MI N OF T     | H30, N OF ELL                | ENDALE            |
| Ref Post: 030+00.100       | True Mile: 30.103    |                              | Sequence No. 5707 |
| Volume: 572,047            |                      | MADT: 19,068                 |                   |
| Weekday (M-F) MADT: 18,856 |                      | Weekend (Sa-Su) MADT: 20,210 |                   |

Note: No data until August 2010; sensors destroyed by construction in May 2009

Note: 'Weekday' defined as Monday-Friday, 'Weekend' defined as Saturday-Sunday