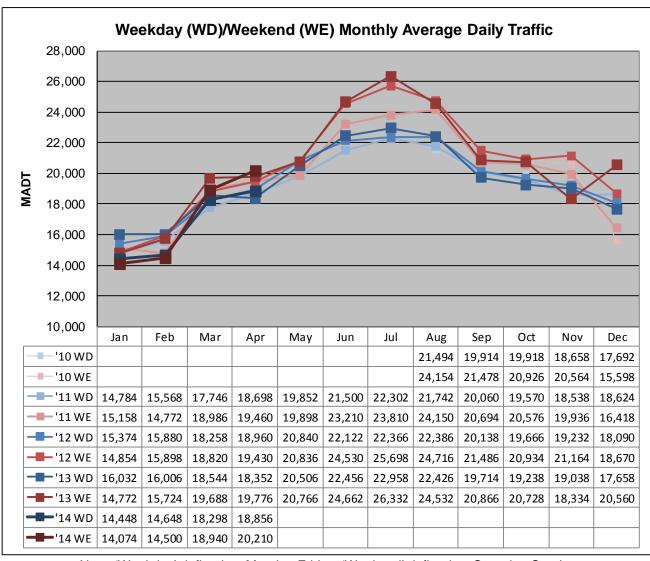

## MONTHLY REPORT, STATION NO. 26 (WIM) APRIL 2014

| Station Meas               | surement: VOLU       | ME/SPEED/CL/                 | ASS/WEIGHT        |
|----------------------------|----------------------|------------------------------|-------------------|
| Route: I-35                | Route Direction: N/S |                              | Lanes: 4          |
| County: Steele             |                      | Closest City: Ellendale      |                   |
| Functiona                  | al Class: Rural Pi   | rincipal Arterial            | - Interstate      |
| Location                   | n: 3.5 MI N OF T     | H30, N OF ELL                | ENDALE            |
| Ref Post: 030+00.100       | True Mile: 30.103    |                              | Sequence No. 5707 |
| Volume: 572,047            |                      | MADT: 19,068                 |                   |
| Weekday (M-F) MADT: 18,856 |                      | Weekend (Sa-Su) MADT: 20,210 |                   |

Note: No data until August 2010; sensors destroyed by construction in May 2009

Note: 'Weekday' defined as Monday-Friday, 'Weekend' defined as Saturday-Sunday