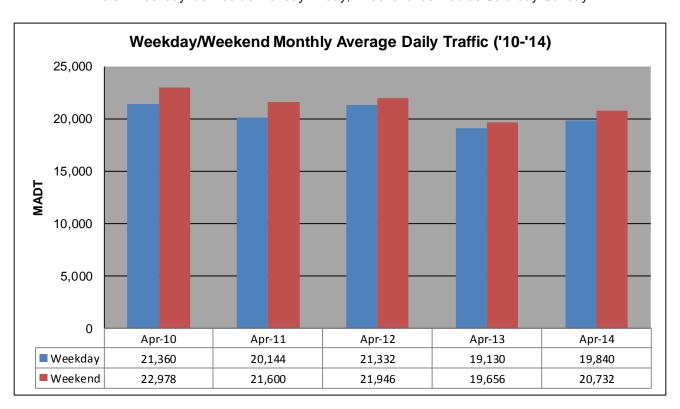

## MONTHLY REPORT, STATION NO. 175 (ATR) APRIL 2014

| Station                    | Measurement: V       | OLUME/SPEED/                 | CLASS                  |  |
|----------------------------|----------------------|------------------------------|------------------------|--|
| Route: I-94                | Route Direction: E/W |                              | Lanes: 4               |  |
| County: Stearns            | Clo                  |                              | sest City: Sauk Centre |  |
| Function                   | al Class: Rural P    | rincipal Arterial - I        | nterstate              |  |
| Location                   | on: E OF CR186,      | SE OF SAUK CE                | NTRE                   |  |
| Ref Post: 128+00.640       | True Mile: 129       |                              | Sequence No. 6776      |  |
| Volume: 597,884            |                      | MADT: 19,929                 |                        |  |
| Weekday (M-F) MADT: 19,840 |                      | Weekend (Sa-Su) MADT: 20,732 |                        |  |

Note: 'Weekday' defined as Monday-Friday, 'Weekend' defined as Saturday-Sunday