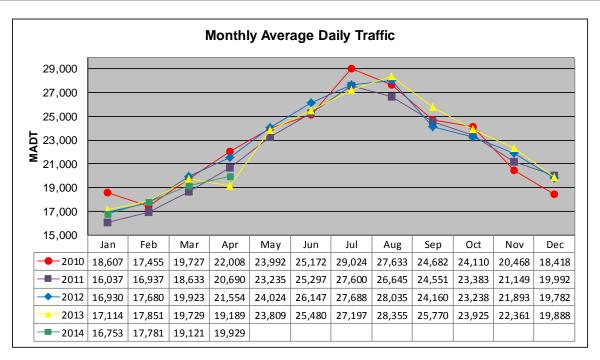

## MONTHLY REPORT, STATION NO. 175 (ATR) APRIL 2014

| Station                    | Measurement: V       | OLUME/SPEED/                 | CLASS                  |  |
|----------------------------|----------------------|------------------------------|------------------------|--|
| Route: I-94                | Route Direction: E/W |                              | Lanes: 4               |  |
| County: Stearns            | Clo                  |                              | sest City: Sauk Centre |  |
| Function                   | al Class: Rural P    | rincipal Arterial - I        | nterstate              |  |
| Location                   | on: E OF CR186,      | SE OF SAUK CE                | NTRE                   |  |
| Ref Post: 128+00.640       | True Mile: 129       |                              | Sequence No. 6776      |  |
| Volume: 597,884            |                      | MADT: 19,929                 |                        |  |
| Weekday (M-F) MADT: 19,840 |                      | Weekend (Sa-Su) MADT: 20,732 |                        |  |