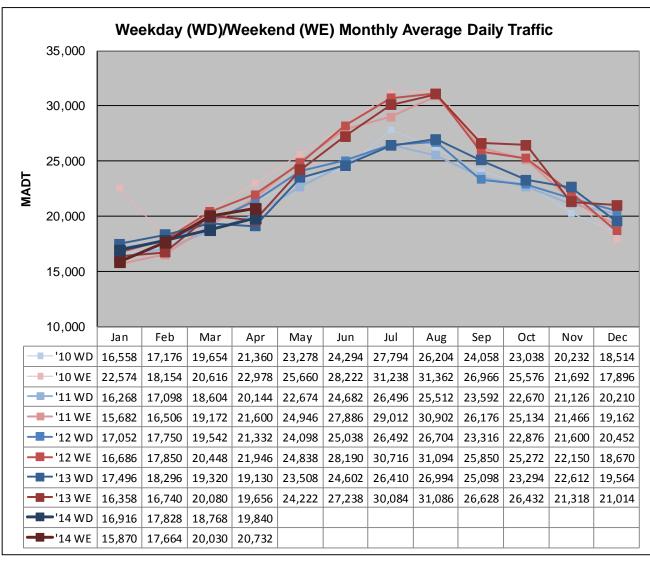

## MONTHLY REPORT, STATION NO. 175 (ATR) APRIL 2014

| Station                    | Measurement: V       | OLUME/SPEED/                 | CLASS                  |  |
|----------------------------|----------------------|------------------------------|------------------------|--|
| Route: I-94                | Route Direction: E/W |                              | Lanes: 4               |  |
| County: Stearns            | Clo                  |                              | sest City: Sauk Centre |  |
| Function                   | al Class: Rural P    | rincipal Arterial - I        | nterstate              |  |
| Location                   | on: E OF CR186,      | SE OF SAUK CE                | NTRE                   |  |
| Ref Post: 128+00.640       | True Mile: 129       |                              | Sequence No. 6776      |  |
| Volume: 597,884            |                      | MADT: 19,929                 |                        |  |
| Weekday (M-F) MADT: 19,840 |                      | Weekend (Sa-Su) MADT: 20,732 |                        |  |

Note: 'Weekday' defined as Monday-Friday, 'Weekend' defined as Saturday-Sunday