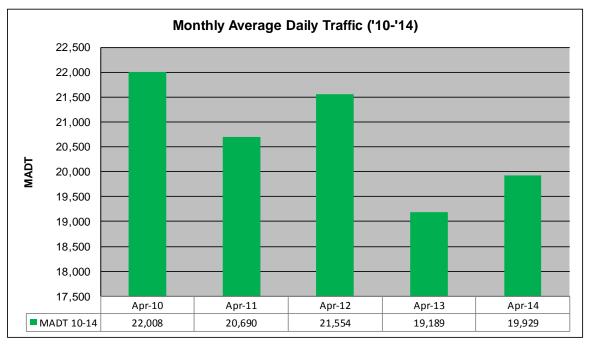

## MONTHLY REPORT, STATION NO. 175 (ATR) APRIL 2014

| Station                    | Measurement: V       | OLUME/SPEED/                 | CLASS                  |  |
|----------------------------|----------------------|------------------------------|------------------------|--|
| Route: I-94                | Route Direction: E/W |                              | Lanes: 4               |  |
| County: Stearns            | Clo                  |                              | sest City: Sauk Centre |  |
| Function                   | al Class: Rural P    | rincipal Arterial - I        | nterstate              |  |
| Location                   | on: E OF CR186,      | SE OF SAUK CE                | NTRE                   |  |
| Ref Post: 128+00.640       | True Mile: 129       |                              | Sequence No. 6776      |  |
| Volume: 597,884            |                      | MADT: 19,929                 |                        |  |
| Weekday (M-F) MADT: 19,840 |                      | Weekend (Sa-Su) MADT: 20,732 |                        |  |