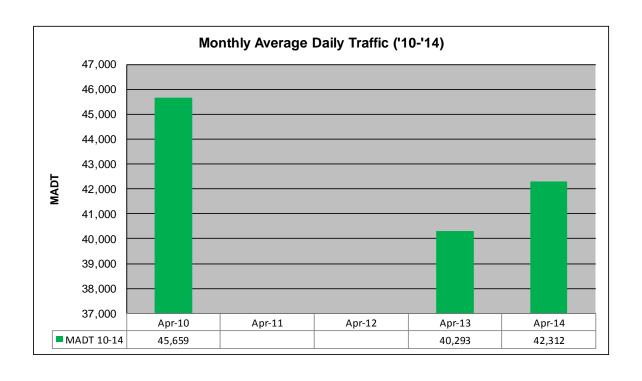

## MONTHLY REPORT, STATION NO. 103 (ATR) APRIL 2014

| Station                                        | Measurement: Vo      | OLUME/SPEED                  | )/CLASS              |  |
|------------------------------------------------|----------------------|------------------------------|----------------------|--|
| Route: I-35                                    | Route Direction: N/S |                              | Lanes: 4             |  |
| County: St Louis                               | 5                    |                              | Closest City: Duluth |  |
| Functiona                                      | al Class: Urban Pi   | rincipal Arterial            | - Interstate         |  |
| Location: E OF MSAS107 (CENTRAL AVE) IN DULUTH |                      |                              |                      |  |
| Ref Post: 252+00.600                           | True Mile: 252.622   |                              | Sequence No. 9825    |  |
| Volume: 1,269,374                              |                      | MADT: 42,312                 |                      |  |
| Weekday (M-F) MADT: 44,874                     |                      | Weekend (Sa-Su) MADT: 35,482 |                      |  |