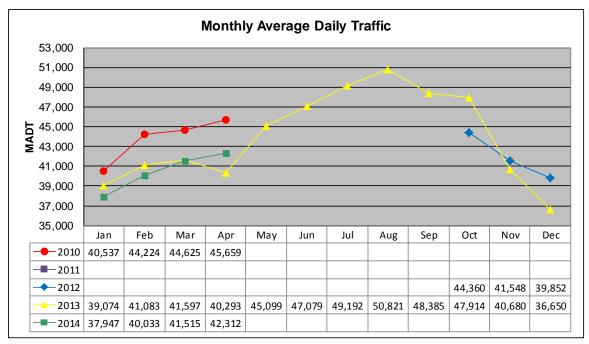

## MONTHLY REPORT, STATION NO. 103 (ATR) APRIL 2014

| Station                                        | Measurement: Vo      | OLUME/SPEED                  | )/CLASS              |  |
|------------------------------------------------|----------------------|------------------------------|----------------------|--|
| Route: I-35                                    | Route Direction: N/S |                              | Lanes: 4             |  |
| County: St Louis                               | 5                    |                              | Closest City: Duluth |  |
| Functiona                                      | al Class: Urban Pi   | rincipal Arterial            | - Interstate         |  |
| Location: E OF MSAS107 (CENTRAL AVE) IN DULUTH |                      |                              |                      |  |
| Ref Post: 252+00.600                           | True Mile: 252.622   |                              | Sequence No. 9825    |  |
| Volume: 1,269,374                              |                      | MADT: 42,312                 |                      |  |
| Weekday (M-F) MADT: 44,874                     |                      | Weekend (Sa-Su) MADT: 35,482 |                      |  |

Note: No data from May 2010 to September 2012 due to sensors destroyed by construction

Note: 'Weekday' defined as Monday-Friday, 'Weekend' defined as Saturday-Sunday