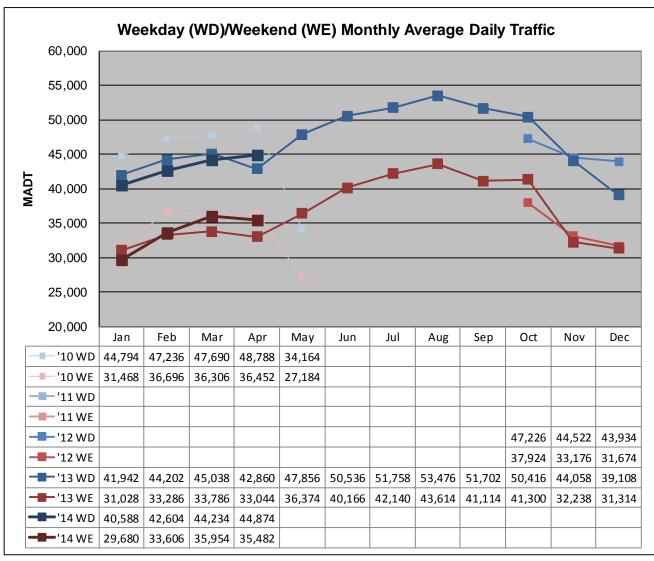

## MONTHLY REPORT, STATION NO. 103 (ATR) APRIL 2014

| Station                                        | Measurement: Vo      | OLUME/SPEED                  | )/CLASS              |  |
|------------------------------------------------|----------------------|------------------------------|----------------------|--|
| Route: I-35                                    | Route Direction: N/S |                              | Lanes: 4             |  |
| County: St Louis                               | 5                    |                              | Closest City: Duluth |  |
| Functiona                                      | al Class: Urban Pi   | rincipal Arterial            | - Interstate         |  |
| Location: E OF MSAS107 (CENTRAL AVE) IN DULUTH |                      |                              |                      |  |
| Ref Post: 252+00.600                           | True Mile: 252.622   |                              | Sequence No. 9825    |  |
| Volume: 1,269,374                              |                      | MADT: 42,312                 |                      |  |
| Weekday (M-F) MADT: 44,874                     |                      | Weekend (Sa-Su) MADT: 35,482 |                      |  |

Note: No data from May 2010 to September 2012 due to sensors destroyed by construction

Note: 'Weekday' defined as Monday-Friday, 'Weekend' defined as Saturday-Sunday