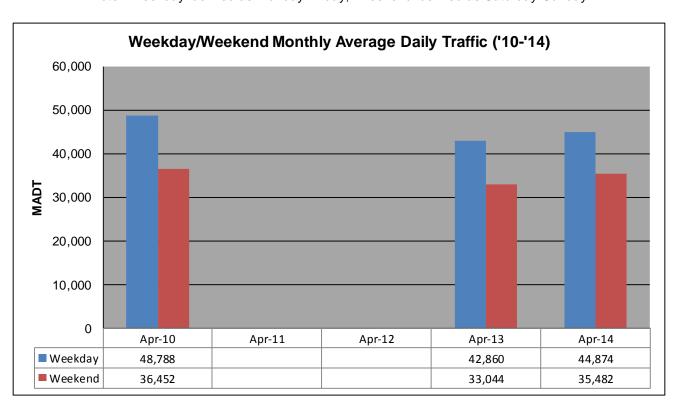

## MONTHLY REPORT, STATION NO. 103 (ATR) APRIL 2014

| Station                                        | Measurement: Vo      | OLUME/SPEED                  | )/CLASS              |  |
|------------------------------------------------|----------------------|------------------------------|----------------------|--|
| Route: I-35                                    | Route Direction: N/S |                              | Lanes: 4             |  |
| County: St Louis                               | 5                    |                              | Closest City: Duluth |  |
| Functiona                                      | al Class: Urban Pi   | rincipal Arterial            | - Interstate         |  |
| Location: E OF MSAS107 (CENTRAL AVE) IN DULUTH |                      |                              |                      |  |
| Ref Post: 252+00.600                           | True Mile: 252.622   |                              | Sequence No. 9825    |  |
| Volume: 1,269,374                              |                      | MADT: 42,312                 |                      |  |
| Weekday (M-F) MADT: 44,874                     |                      | Weekend (Sa-Su) MADT: 35,482 |                      |  |