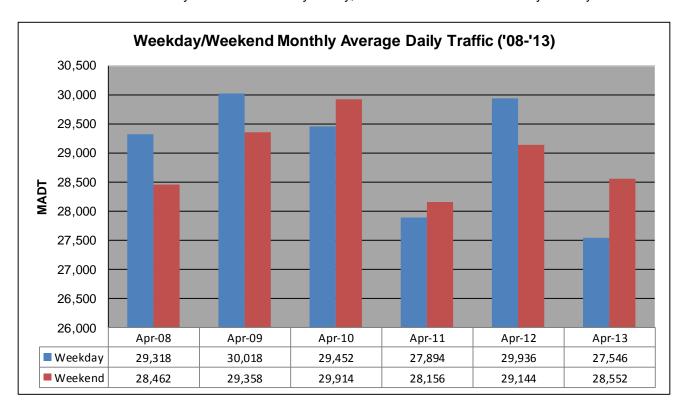

## MONTHLY REPORT, STATION NO. 208 (ATR) APRIL 2013

| Weekday (M-F) MADT: 27,546 |                      | Weekend (Sa-Su) MADT: 28,552 |                      |  |
|----------------------------|----------------------|------------------------------|----------------------|--|
| Volume: 831,972            |                      | MADT: 27,732                 |                      |  |
| Ref Post: 046+00.100       | True Mile: 45.919    |                              | Sequence No. 9832    |  |
| Location                   | n: .6 MI N OF CS     | AH9, N OF OWA                | ATONNA               |  |
| Functiona                  | al Class: Urban P    | rincipal Arterial -          | Interstate           |  |
| County: Steele             | Clo                  |                              | osest City: Owatonna |  |
| Route: I-35                | Route Direction: N/S |                              | Lanes: 4             |  |
| Station                    | Measurement: V       | OLUME/SPEED                  | /CLASS               |  |