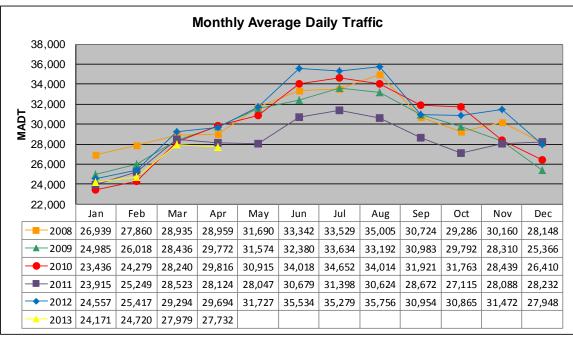

Note: Decrease in traffic May to October 2011 due to construction on I-35

Note: 'Weekday' defined as Monday-Friday, 'Weekend' defined as Saturday-Sunday