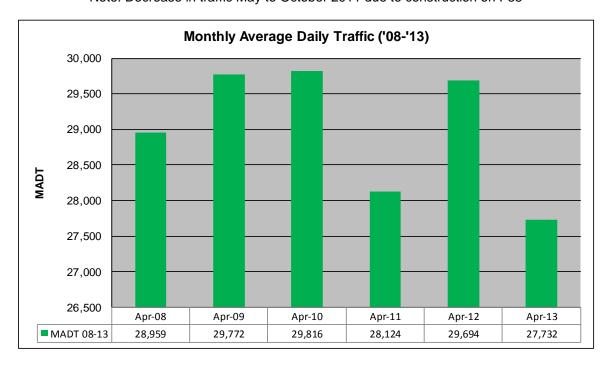

## MONTHLY REPORT, STATION NO. 208 (ATR) APRIL 2013

| Weekday (M-F) MADT: 27,546 |                      | Weekend (Sa-Su) MADT: 28,552 |                      |  |
|----------------------------|----------------------|------------------------------|----------------------|--|
| Volume: 831,972            |                      | MADT: 27,732                 |                      |  |
| Ref Post: 046+00.100       | True Mile: 45.919    |                              | Sequence No. 9832    |  |
| Location                   | n: .6 MI N OF CS     | AH9, N OF OWA                | ATONNA               |  |
| Functiona                  | al Class: Urban P    | rincipal Arterial -          | Interstate           |  |
| County: Steele             | Clo                  |                              | osest City: Owatonna |  |
| Route: I-35                | Route Direction: N/S |                              | Lanes: 4             |  |
| Station                    | Measurement: V       | OLUME/SPEED                  | /CLASS               |  |