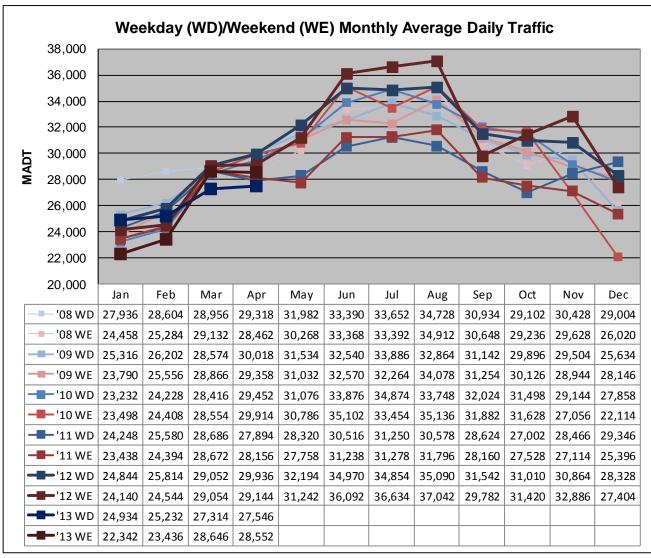

Note: Decrease in traffic May to October 2011 due to construction on I-35

Note: 'Weekday' defined as Monday-Friday, 'Weekend' defined as Saturday-Sunday