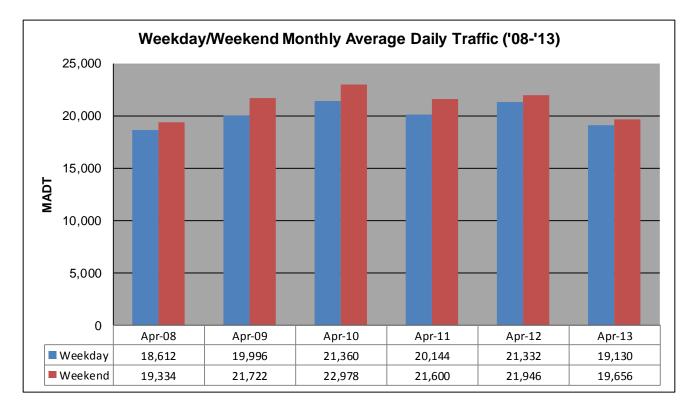

## MONTHLY REPORT, STATION NO. 175 (ATR) APRIL 2013

|                   | Weekday (WD)/Weekend (WE) Monthly Average Daily Traffic |        |        |        |        |        |        |        |        |        |        |        |  |
|-------------------|---------------------------------------------------------|--------|--------|--------|--------|--------|--------|--------|--------|--------|--------|--------|--|
| 35,000            |                                                         |        |        |        |        |        |        |        |        |        |        |        |  |
| 30,000            |                                                         |        |        |        |        |        |        |        |        |        |        |        |  |
| 25,000            |                                                         |        |        |        |        |        |        |        |        |        |        |        |  |
| 20,000            |                                                         |        |        |        |        |        |        |        |        |        |        |        |  |
| 15,000            |                                                         |        |        |        |        |        |        |        |        |        |        |        |  |
| 10,000            |                                                         |        |        |        | 1      |        |        | -      |        |        |        |        |  |
| 10,000            | Jan                                                     | Feb    | Mar    | Apr    | May    | Jun    | Jul    | Aug    | Sep    | Oct    | Nov    | Dec    |  |
| — <b>—</b> '08 WD | 17,632                                                  | 17,640 | 18,892 | 18,612 | 22,220 | 22,590 | 24,322 | 24,596 | 20,758 | 21,634 | 20,424 | 18,778 |  |
| '08 WE            | 17,468                                                  | 17,230 | 20,202 | 19,334 | 23,544 | 25,804 | 29,318 | 28,140 | 23,996 | 24,006 | 21,158 | 16,004 |  |
| — <b>—</b> '09 WD | 16,250                                                  | 16,990 | 17,690 | 19,996 | 23,470 | 24,812 | 27,292 | 25,962 | 23,082 | 21,596 | 20,886 | 17,716 |  |
| '09 WE            | 16,608                                                  | 18,124 | 19,782 | 21,722 | 24,748 | 28,900 | 30,282 | 30,802 | 25,590 | 24,972 | 22,414 | 18,636 |  |
|                   | 16,558                                                  | 17,176 | 19,654 | 21,360 | 23,278 | 24,294 | 27,794 | 26,204 | 24,058 | 23,038 | 20,232 | 18,514 |  |
|                   | 22,574                                                  | 18,154 | 20,616 | 22,978 | 25,660 | 28,222 | 31,238 | 31,362 | 26,966 | 25,576 | 21,692 | 17,896 |  |
| - <b></b> '11 WD  | 16,268                                                  | 17,098 | 18,604 | 20,144 | 22,674 | 24,682 | 26,496 | 25,512 | 23,592 | 22,670 | 21,126 | 20,210 |  |
|                   | 15,682                                                  | 16,506 | 19,172 | 21,600 | 24,946 | 27,886 | 29,012 | 30,902 | 26,176 | 25,134 | 21,466 | 19,162 |  |
| <b></b> '12 WD    | 17,052                                                  | 17,750 | 19,542 | 21,332 | 24,098 | 25,038 | 26,492 | 26,704 | 23,316 | 22,876 | 21,600 | 20,452 |  |
| <b></b> '12 WE    | 16,686                                                  | 17,850 | 20,448 | 21,946 | 24,838 | 28,190 | 30,716 | 31,094 | 25,850 | 25,272 | 22,150 | 18,670 |  |
| <b></b> '13 WD    | 17,496                                                  | 18,296 | 19,320 | 19,130 |        |        |        |        |        |        |        |        |  |
| <b></b> '13 WE    | 16,358                                                  | 16,740 | 20,080 | 19,656 |        |        |        |        |        |        |        |        |  |

Note: 'Weekday' defined as Monday-Friday, 'Weekend' defined as Saturday-Sunday