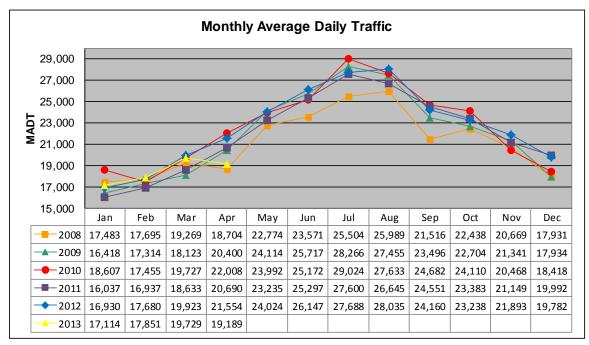

## MONTHLY REPORT, STATION NO. 175 (ATR) APRIL 2013

|                   | Weekday (WD)/Weekend (WE) Monthly Average Daily Traffic |        |        |        |        |        |        |        |        |        |        |        |  |
|-------------------|---------------------------------------------------------|--------|--------|--------|--------|--------|--------|--------|--------|--------|--------|--------|--|
| 35,000            |                                                         |        |        |        |        |        |        |        |        |        |        |        |  |
| 30,000            |                                                         |        |        |        |        |        |        |        |        |        |        |        |  |
| 25,000            |                                                         |        |        |        |        |        |        |        |        |        |        |        |  |
| 20,000            |                                                         |        |        |        |        |        |        |        |        |        |        |        |  |
| 15,000            |                                                         |        |        |        |        |        |        |        |        |        |        |        |  |
| 10,000            |                                                         |        |        |        | 1      |        |        | -      |        |        |        |        |  |
| 10,000            | Jan                                                     | Feb    | Mar    | Apr    | May    | Jun    | Jul    | Aug    | Sep    | Oct    | Nov    | Dec    |  |
| — <b>—</b> '08 WD | 17,632                                                  | 17,640 | 18,892 | 18,612 | 22,220 | 22,590 | 24,322 | 24,596 | 20,758 | 21,634 | 20,424 | 18,778 |  |
| '08 WE            | 17,468                                                  | 17,230 | 20,202 | 19,334 | 23,544 | 25,804 | 29,318 | 28,140 | 23,996 | 24,006 | 21,158 | 16,004 |  |
| — <b>—</b> '09 WD | 16,250                                                  | 16,990 | 17,690 | 19,996 | 23,470 | 24,812 | 27,292 | 25,962 | 23,082 | 21,596 | 20,886 | 17,716 |  |
| '09 WE            | 16,608                                                  | 18,124 | 19,782 | 21,722 | 24,748 | 28,900 | 30,282 | 30,802 | 25,590 | 24,972 | 22,414 | 18,636 |  |
|                   | 16,558                                                  | 17,176 | 19,654 | 21,360 | 23,278 | 24,294 | 27,794 | 26,204 | 24,058 | 23,038 | 20,232 | 18,514 |  |
|                   | 22,574                                                  | 18,154 | 20,616 | 22,978 | 25,660 | 28,222 | 31,238 | 31,362 | 26,966 | 25,576 | 21,692 | 17,896 |  |
| - <b></b> '11 WD  | 16,268                                                  | 17,098 | 18,604 | 20,144 | 22,674 | 24,682 | 26,496 | 25,512 | 23,592 | 22,670 | 21,126 | 20,210 |  |
|                   | 15,682                                                  | 16,506 | 19,172 | 21,600 | 24,946 | 27,886 | 29,012 | 30,902 | 26,176 | 25,134 | 21,466 | 19,162 |  |
| <b></b> '12 WD    | 17,052                                                  | 17,750 | 19,542 | 21,332 | 24,098 | 25,038 | 26,492 | 26,704 | 23,316 | 22,876 | 21,600 | 20,452 |  |
| <b></b> '12 WE    | 16,686                                                  | 17,850 | 20,448 | 21,946 | 24,838 | 28,190 | 30,716 | 31,094 | 25,850 | 25,272 | 22,150 | 18,670 |  |
| <b></b> '13 WD    | 17,496                                                  | 18,296 | 19,320 | 19,130 |        |        |        |        |        |        |        |        |  |
| <b></b> '13 WE    | 16,358                                                  | 16,740 | 20,080 | 19,656 |        |        |        |        |        |        |        |        |  |

Note: 'Weekday' defined as Monday-Friday, 'Weekend' defined as Saturday-Sunday