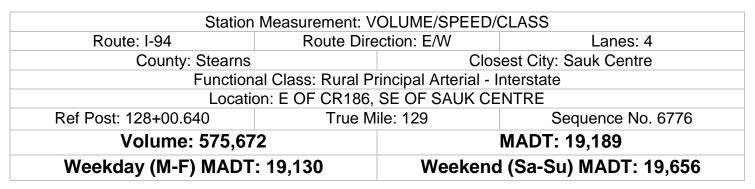

## MONTHLY REPORT, STATION NO. 175 (ATR) APRIL 2013

|                   | Weekday (WD)/Weekend (WE) Monthly Average Daily Traffic |        |        |        |        |        |        |        |        |        |        |        |  |
|-------------------|---------------------------------------------------------|--------|--------|--------|--------|--------|--------|--------|--------|--------|--------|--------|--|
| 35,000            |                                                         |        |        |        |        |        |        |        |        |        |        |        |  |
| 30,000            |                                                         |        |        |        |        |        |        |        |        |        |        |        |  |
| 25,000            |                                                         |        |        |        |        |        |        |        |        |        |        |        |  |
| 20,000            |                                                         |        |        |        |        |        |        |        |        |        |        |        |  |
| 15,000            |                                                         |        |        |        |        |        |        |        |        |        |        |        |  |
| 10,000            |                                                         |        |        |        | 1      |        |        | -      |        |        |        |        |  |
| 10,000            | Jan                                                     | Feb    | Mar    | Apr    | May    | Jun    | Jul    | Aug    | Sep    | Oct    | Nov    | Dec    |  |
| — <b>—</b> '08 WD | 17,632                                                  | 17,640 | 18,892 | 18,612 | 22,220 | 22,590 | 24,322 | 24,596 | 20,758 | 21,634 | 20,424 | 18,778 |  |
| '08 WE            | 17,468                                                  | 17,230 | 20,202 | 19,334 | 23,544 | 25,804 | 29,318 | 28,140 | 23,996 | 24,006 | 21,158 | 16,004 |  |
| — <b>—</b> '09 WD | 16,250                                                  | 16,990 | 17,690 | 19,996 | 23,470 | 24,812 | 27,292 | 25,962 | 23,082 | 21,596 | 20,886 | 17,716 |  |
| '09 WE            | 16,608                                                  | 18,124 | 19,782 | 21,722 | 24,748 | 28,900 | 30,282 | 30,802 | 25,590 | 24,972 | 22,414 | 18,636 |  |
|                   | 16,558                                                  | 17,176 | 19,654 | 21,360 | 23,278 | 24,294 | 27,794 | 26,204 | 24,058 | 23,038 | 20,232 | 18,514 |  |
|                   | 22,574                                                  | 18,154 | 20,616 | 22,978 | 25,660 | 28,222 | 31,238 | 31,362 | 26,966 | 25,576 | 21,692 | 17,896 |  |
| - <b></b> '11 WD  | 16,268                                                  | 17,098 | 18,604 | 20,144 | 22,674 | 24,682 | 26,496 | 25,512 | 23,592 | 22,670 | 21,126 | 20,210 |  |
|                   | 15,682                                                  | 16,506 | 19,172 | 21,600 | 24,946 | 27,886 | 29,012 | 30,902 | 26,176 | 25,134 | 21,466 | 19,162 |  |
| <b></b> '12 WD    | 17,052                                                  | 17,750 | 19,542 | 21,332 | 24,098 | 25,038 | 26,492 | 26,704 | 23,316 | 22,876 | 21,600 | 20,452 |  |
| <b></b> '12 WE    | 16,686                                                  | 17,850 | 20,448 | 21,946 | 24,838 | 28,190 | 30,716 | 31,094 | 25,850 | 25,272 | 22,150 | 18,670 |  |
| <b></b> '13 WD    | 17,496                                                  | 18,296 | 19,320 | 19,130 |        |        |        |        |        |        |        |        |  |
| <b></b> '13 WE    | 16,358                                                  | 16,740 | 20,080 | 19,656 |        |        |        |        |        |        |        |        |  |

Note: 'Weekday' defined as Monday-Friday, 'Weekend' defined as Saturday-Sunday