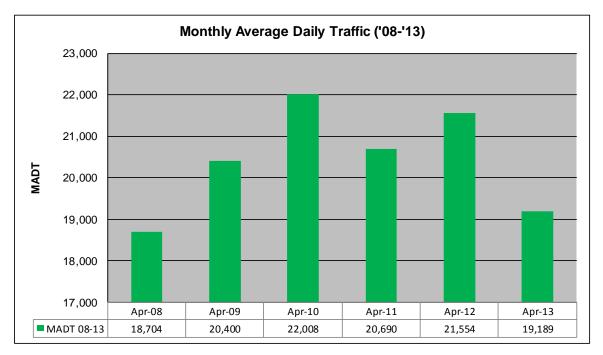

## MONTHLY REPORT, STATION NO. 175 (ATR) APRIL 2013

|                   | Weekday (WD)/Weekend (WE) Monthly Average Daily Traffic |        |        |        |        |        |        |        |        |        |        |        |  |
|-------------------|---------------------------------------------------------|--------|--------|--------|--------|--------|--------|--------|--------|--------|--------|--------|--|
| 35,000            |                                                         |        |        |        |        |        |        |        |        |        |        |        |  |
| 30,000            |                                                         |        |        |        |        |        |        |        |        |        |        |        |  |
| 25,000            |                                                         |        |        |        |        |        |        |        |        |        |        |        |  |
| 20,000            |                                                         |        |        |        |        |        |        |        |        |        |        |        |  |
| 15,000            |                                                         |        |        |        |        |        |        |        |        |        |        |        |  |
| 10,000            |                                                         |        |        |        | 1      |        |        | -      |        |        |        |        |  |
| 10,000            | Jan                                                     | Feb    | Mar    | Apr    | May    | Jun    | Jul    | Aug    | Sep    | Oct    | Nov    | Dec    |  |
| — <b>—</b> '08 WD | 17,632                                                  | 17,640 | 18,892 | 18,612 | 22,220 | 22,590 | 24,322 | 24,596 | 20,758 | 21,634 | 20,424 | 18,778 |  |
| '08 WE            | 17,468                                                  | 17,230 | 20,202 | 19,334 | 23,544 | 25,804 | 29,318 | 28,140 | 23,996 | 24,006 | 21,158 | 16,004 |  |
| — <b>—</b> '09 WD | 16,250                                                  | 16,990 | 17,690 | 19,996 | 23,470 | 24,812 | 27,292 | 25,962 | 23,082 | 21,596 | 20,886 | 17,716 |  |
| '09 WE            | 16,608                                                  | 18,124 | 19,782 | 21,722 | 24,748 | 28,900 | 30,282 | 30,802 | 25,590 | 24,972 | 22,414 | 18,636 |  |
|                   | 16,558                                                  | 17,176 | 19,654 | 21,360 | 23,278 | 24,294 | 27,794 | 26,204 | 24,058 | 23,038 | 20,232 | 18,514 |  |
|                   | 22,574                                                  | 18,154 | 20,616 | 22,978 | 25,660 | 28,222 | 31,238 | 31,362 | 26,966 | 25,576 | 21,692 | 17,896 |  |
| - <b></b> '11 WD  | 16,268                                                  | 17,098 | 18,604 | 20,144 | 22,674 | 24,682 | 26,496 | 25,512 | 23,592 | 22,670 | 21,126 | 20,210 |  |
|                   | 15,682                                                  | 16,506 | 19,172 | 21,600 | 24,946 | 27,886 | 29,012 | 30,902 | 26,176 | 25,134 | 21,466 | 19,162 |  |
| <b></b> '12 WD    | 17,052                                                  | 17,750 | 19,542 | 21,332 | 24,098 | 25,038 | 26,492 | 26,704 | 23,316 | 22,876 | 21,600 | 20,452 |  |
| <b></b> '12 WE    | 16,686                                                  | 17,850 | 20,448 | 21,946 | 24,838 | 28,190 | 30,716 | 31,094 | 25,850 | 25,272 | 22,150 | 18,670 |  |
| <b></b> '13 WD    | 17,496                                                  | 18,296 | 19,320 | 19,130 |        |        |        |        |        |        |        |        |  |
| <b></b> '13 WE    | 16,358                                                  | 16,740 | 20,080 | 19,656 |        |        |        |        |        |        |        |        |  |

Note: 'Weekday' defined as Monday-Friday, 'Weekend' defined as Saturday-Sunday