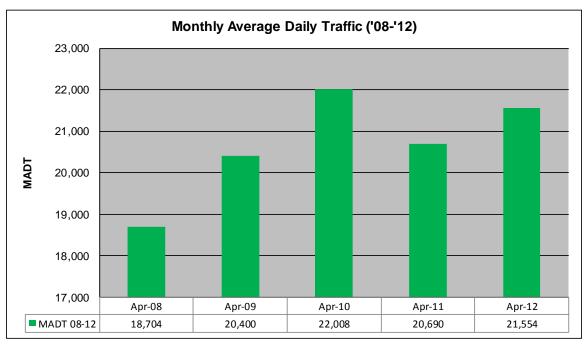

## MONTHLY REPORT, STATION NO. 175 (ATR) APRIL 2012

| Weekday (M-F) MADT: 21,332 |                      | Weekend (Sa-Su) MADT: 21,946 |                   |
|----------------------------|----------------------|------------------------------|-------------------|
| Volume: 646,620            |                      | MADT: 21,554                 |                   |
| Ref Post: 128+00.640       | True Mile: 129       |                              | Sequence No. 6776 |
| Location                   | on: E OF CR186,      | SE OF SAUK CI                | ENTRE             |
| Function                   | al Class: Rural P    | rincipal Arterial -          | Interstate        |
| County: Stearns            |                      | Closest City: Sauk Centre    |                   |
| Route: I-94                | Route Direction: E/W |                              | Lanes: 4          |
| Station                    | Measurement: V       | OLUME/SPEED                  | /CLASS            |