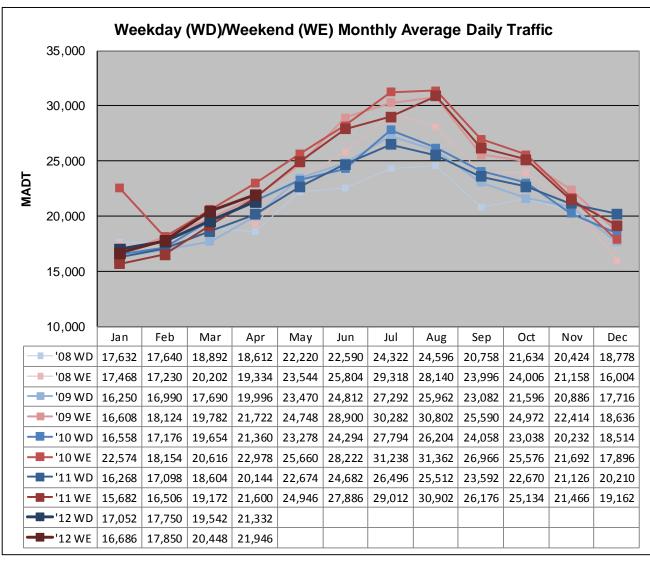

## MONTHLY REPORT, STATION NO. 175 (ATR) APRIL 2012

| Weekday (M-F) MADT: 21,332 |                      | Weekend (Sa-Su) MADT: 21,946 |                   |
|----------------------------|----------------------|------------------------------|-------------------|
| Volume: 646,620            |                      | MADT: 21,554                 |                   |
| Ref Post: 128+00.640       | True Mile: 129       |                              | Sequence No. 6776 |
| Location                   | on: E OF CR186,      | SE OF SAUK CI                | ENTRE             |
| Function                   | al Class: Rural P    | rincipal Arterial -          | Interstate        |
| County: Stearns            |                      | Closest City: Sauk Centre    |                   |
| Route: I-94                | Route Direction: E/W |                              | Lanes: 4          |
| Station                    | Measurement: V       | OLUME/SPEED                  | /CLASS            |

Note: 'Weekday' defined as Monday-Friday, 'Weekend' defined as Saturday-Sunday