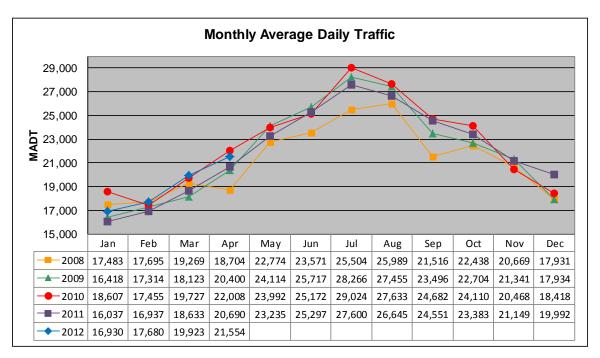

## MONTHLY REPORT, STATION NO. 175 (ATR) APRIL 2012

| Weekday (M-F) MADT: 21,332 |                      | Weekend (Sa-Su) MADT: 21,946 |                   |
|----------------------------|----------------------|------------------------------|-------------------|
| Volume: 646,620            |                      | MADT: 21,554                 |                   |
| Ref Post: 128+00.640       | True Mile: 129       |                              | Sequence No. 6776 |
| Location                   | on: E OF CR186,      | SE OF SAUK CI                | ENTRE             |
| Function                   | al Class: Rural P    | rincipal Arterial -          | Interstate        |
| County: Stearns            |                      | Closest City: Sauk Centre    |                   |
| Route: I-94                | Route Direction: E/W |                              | Lanes: 4          |
| Station                    | Measurement: V       | OLUME/SPEED                  | /CLASS            |