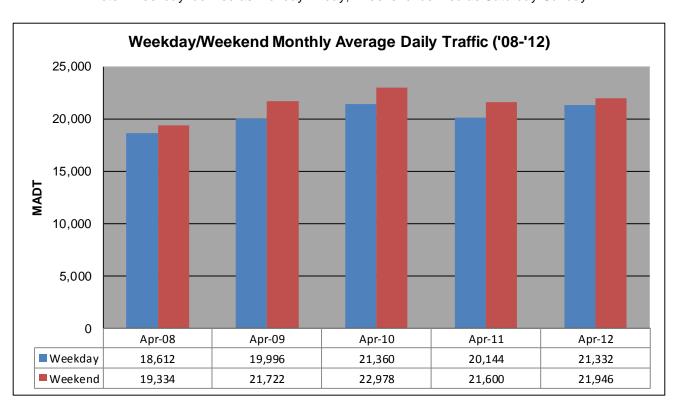

## MONTHLY REPORT, STATION NO. 175 (ATR) APRIL 2012

| Weekday (M-F) MADT: 21,332 |                      | Weekend (Sa-Su) MADT: 21,946 |                   |
|----------------------------|----------------------|------------------------------|-------------------|
| Volume: 646,620            |                      | MADT: 21,554                 |                   |
| Ref Post: 128+00.640       | True Mile: 129       |                              | Sequence No. 6776 |
| Location                   | on: E OF CR186,      | SE OF SAUK CI                | ENTRE             |
| Function                   | al Class: Rural P    | rincipal Arterial -          | Interstate        |
| County: Stearns            |                      | Closest City: Sauk Centre    |                   |
| Route: I-94                | Route Direction: E/W |                              | Lanes: 4          |
| Station                    | Measurement: V       | OLUME/SPEED                  | /CLASS            |

Note: 'Weekday' defined as Monday-Friday, 'Weekend' defined as Saturday-Sunday