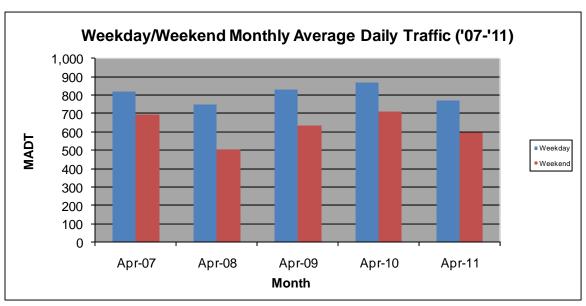

## MONTHLY REPORT, STATION NO. 55 (ATR) APRIL 2011

| Station Measurement: VOLUME                |                      |                   |                               |  |
|--------------------------------------------|----------------------|-------------------|-------------------------------|--|
| Route: CSAH 1                              | Route Direction: E/W |                   | Lanes: 2                      |  |
| County: Crow Win                           | County: Crow Wing    |                   | Closest City: Manhattan Beach |  |
| Location: W OF CR134, W OF MANHATTAN BEACH |                      |                   |                               |  |
| Ref Post: 008+00.100                       | True Mile: 8.1       |                   | Sequence No. 9819             |  |
| Volume: 21,863                             |                      | MADT: 729         |                               |  |
| Weekday MADT: 770                          |                      | Weekend MADT: 596 |                               |  |

Note: 'Weekday' defined as Monday-Friday, 'Weekend' defined as Saturday-Sunday