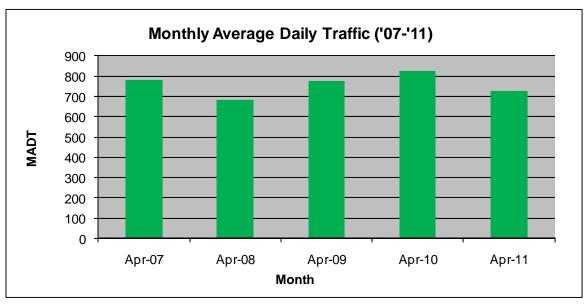

## MONTHLY REPORT, STATION NO. 55 (ATR) APRIL 2011

| Station Measurement: VOLUME                |                      |                   |                               |  |
|--------------------------------------------|----------------------|-------------------|-------------------------------|--|
| Route: CSAH 1                              | Route Direction: E/W |                   | Lanes: 2                      |  |
| County: Crow Win                           | County: Crow Wing    |                   | Closest City: Manhattan Beach |  |
| Location: W OF CR134, W OF MANHATTAN BEACH |                      |                   |                               |  |
| Ref Post: 008+00.100                       | True Mile: 8.1       |                   | Sequence No. 9819             |  |
| Volume: 21,863                             |                      | MADT: 729         |                               |  |
| Weekday MADT: 770                          |                      | Weekend MADT: 596 |                               |  |