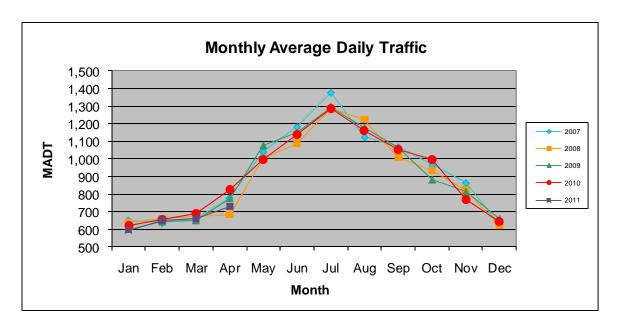

## MONTHLY REPORT, STATION NO. 55 (ATR) APRIL 2011

| Station Measurement: VOLUME                |                      |                   |                               |  |
|--------------------------------------------|----------------------|-------------------|-------------------------------|--|
| Route: CSAH 1                              | Route Direction: E/W |                   | Lanes: 2                      |  |
| County: Crow Win                           | County: Crow Wing    |                   | Closest City: Manhattan Beach |  |
| Location: W OF CR134, W OF MANHATTAN BEACH |                      |                   |                               |  |
| Ref Post: 008+00.100                       | True Mile: 8.1       |                   | Sequence No. 9819             |  |
| Volume: 21,863                             |                      | MADT: 729         |                               |  |
| Weekday MADT: 770                          |                      | Weekend MADT: 596 |                               |  |