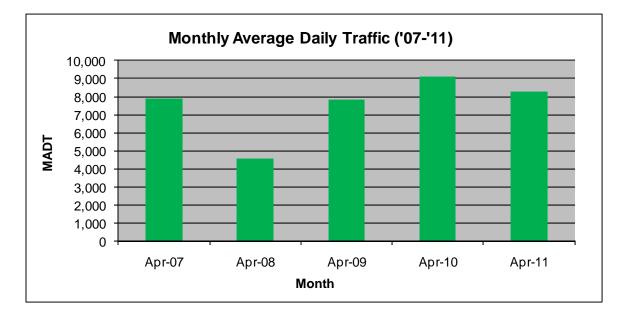

## MONTHLY REPORT, STATION NO. 422 (ATR) APRIL 2011

| Station Measurement: VOLUME                              |                      |                      |                   |
|----------------------------------------------------------|----------------------|----------------------|-------------------|
| Route: CSAH 14                                           | Route Direction: E/W |                      | Lanes: 2          |
| County: Anoka                                            |                      | Closest City: Blaine |                   |
| Location: .7 MI W OF CSAH17 (LEXINGTON AVE NE) IN BLAINE |                      |                      |                   |
| Ref Post: 010+00.100                                     | True Mile: 10.1      |                      | Sequence No. 9893 |
| Volume: 248,087                                          |                      | MADT: 8,270          |                   |
| Weekday MADT: 8,566                                      |                      | Weekend MADT: 7,434  |                   |