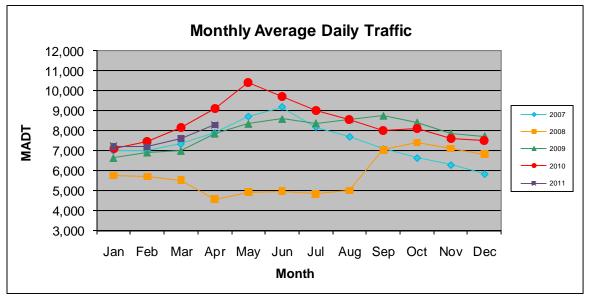

Note: Decrease in traffic October 2007 to September 2008 due to construction on TH 65 & CSAH 14

Note: 'Weekday' defined as Monday-Friday, 'Weekend' defined as Saturday-Sunday