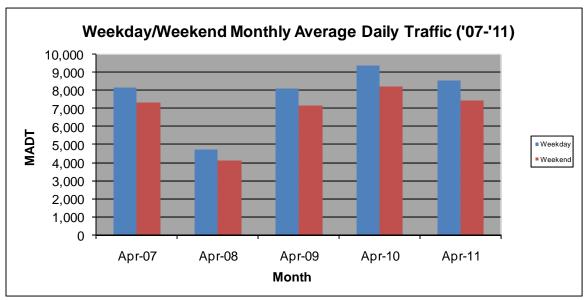

## MONTHLY REPORT, STATION NO. 422 (ATR) APRIL 2011

| Station Measurement: VOLUME                              |                      |                      |                   |
|----------------------------------------------------------|----------------------|----------------------|-------------------|
| Route: CSAH 14                                           | Route Direction: E/W |                      | Lanes: 2          |
| County: Anoka                                            |                      | Closest City: Blaine |                   |
| Location: .7 MI W OF CSAH17 (LEXINGTON AVE NE) IN BLAINE |                      |                      |                   |
| Ref Post: 010+00.100                                     | True Mile: 10.1      |                      | Sequence No. 9893 |
| Volume: 248,087                                          |                      | MADT: 8,270          |                   |
| Weekday MADT: 8,566                                      |                      | Weekend MADT: 7,434  |                   |

Note: Decrease in traffic October 2007 to September 2008 due to construction on TH 65 & CSAH 14

Note: 'Weekday' defined as Monday-Friday, 'Weekend' defined as Saturday-Sunday