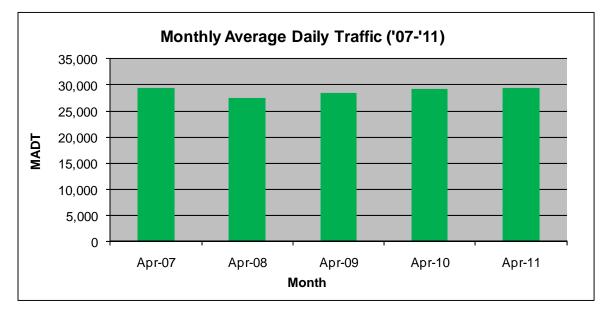

## MONTHLY REPORT, STATION NO. 420 (ATR) APRIL 2011

| Station Measurement: VOLUME                         |                      |                          |                   |
|-----------------------------------------------------|----------------------|--------------------------|-------------------|
| Route: CSAH 42                                      | Route Direction: E/W |                          | Lanes: 6          |
| County: Dakota                                      |                      | Closest City: Burnsville |                   |
| Location: W OF MSAS101 (PORTLAND AVE) IN BURNSVILLE |                      |                          |                   |
| Ref Post: 003+00.070                                | True Mile: 3.07      |                          | Sequence No. 9892 |
| Volume: 880,273                                     |                      | MADT: 29,342             |                   |
| Weekday MADT: 29,686                                |                      | Weekend MADT: 27,720     |                   |