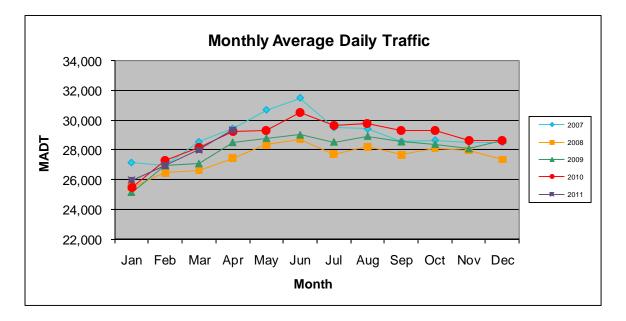

## MONTHLY REPORT, STATION NO. 420 (ATR) APRIL 2011

| Station Measurement: VOLUME                         |                      |                          |                   |
|-----------------------------------------------------|----------------------|--------------------------|-------------------|
| Route: CSAH 42                                      | Route Direction: E/W |                          | Lanes: 6          |
| County: Dakota                                      |                      | Closest City: Burnsville |                   |
| Location: W OF MSAS101 (PORTLAND AVE) IN BURNSVILLE |                      |                          |                   |
| Ref Post: 003+00.070                                | True Mile: 3.07      |                          | Sequence No. 9892 |
| Volume: 880,273                                     |                      | MADT: 29,342             |                   |
| Weekday MADT: 29,686                                |                      | Weekend MADT: 27,720     |                   |