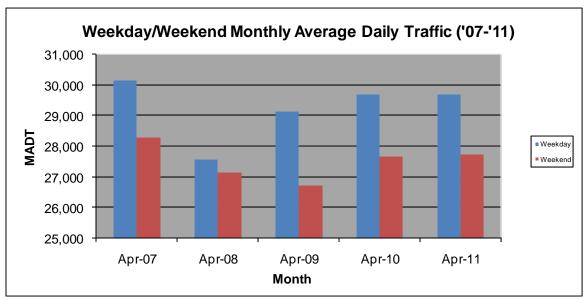

## MONTHLY REPORT, STATION NO. 420 (ATR) APRIL 2011

| Station Measurement: VOLUME                         |                      |                          |                   |
|-----------------------------------------------------|----------------------|--------------------------|-------------------|
| Route: CSAH 42                                      | Route Direction: E/W |                          | Lanes: 6          |
| County: Dakota                                      |                      | Closest City: Burnsville |                   |
| Location: W OF MSAS101 (PORTLAND AVE) IN BURNSVILLE |                      |                          |                   |
| Ref Post: 003+00.070                                | True Mile: 3.07      |                          | Sequence No. 9892 |
| Volume: 880,273                                     |                      | MADT: 29,342             |                   |
| Weekday MADT: 29,686                                |                      | Weekend MADT: 27,720     |                   |

Note: 'Weekday' defined as Monday-Friday, 'Weekend' defined as Saturday-Sunday