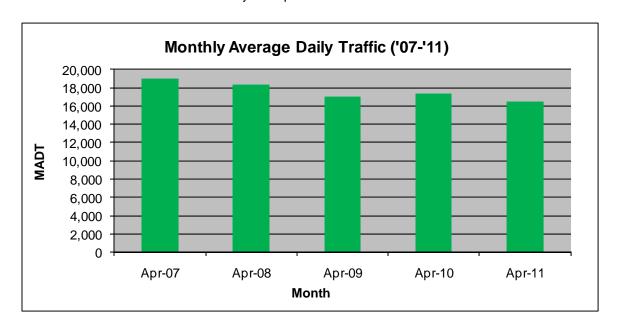

## MONTHLY REPORT, STATION NO. 407 (ATR) APRIL 2011

| Station Measurement: VOLUME         |                      |                      |                   |
|-------------------------------------|----------------------|----------------------|-------------------|
| Route: CSAH 15                      | Route Direction: E/W |                      | Lanes: 2          |
| County: Hennep                      | in                   | Closest City: Orono  |                   |
| Location: NE OF SPATES AVE IN ORONO |                      |                      |                   |
| Ref Post: 010+00.900                | True Mile: 10.9      |                      | Sequence No. 9885 |
| Volume: 494,401                     |                      | MADT: 13,326         |                   |
| Weekday MADT: 17,736                |                      | Weekend MADT: 13,326 |                   |