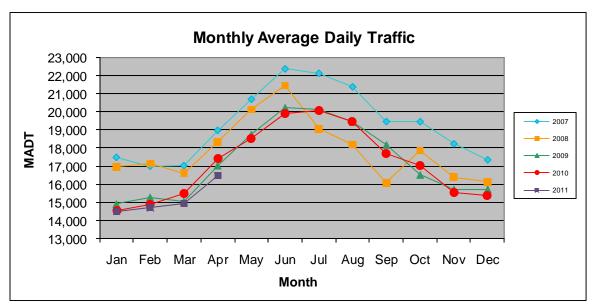

Note: Decrease in traffic July to September 2008 due to construction on TH 12

Note: 'Weekday' defined as Monday-Friday, 'Weekend' defined as Saturday-Sunday