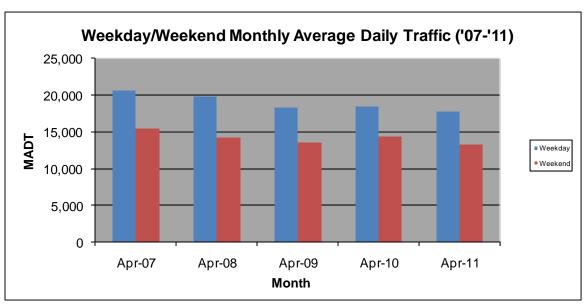

Note: Decrease in traffic July to September 2008 due to construction on TH 12

Note: 'Weekday' defined as Monday-Friday, 'Weekend' defined as Saturday-Sunday