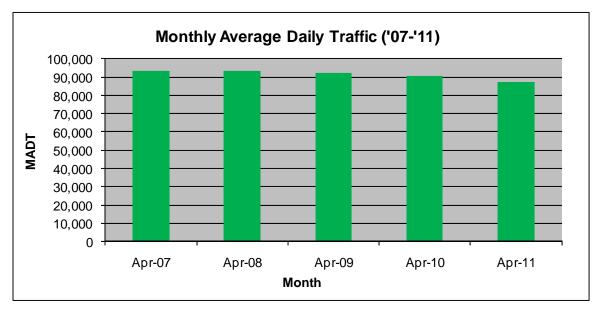

## MONTHLY REPORT, STATION NO. 405 (ATR) APRIL 2011

| S                                                       | station Measure      | ement: VOLUM                | E                 |
|---------------------------------------------------------|----------------------|-----------------------------|-------------------|
| Route: TH 169                                           | Route Direction: N/S |                             | Lanes: 4          |
| County: Hennepi                                         | 'n                   | Closest City: St Louis Park |                   |
| Location: N OF MSAS296 (CEDAR LAKE RD) IN ST LOUIS PARK |                      |                             |                   |
| Ref Post: 128+00.870                                    | True Mile: 126.71    |                             | Sequence No. 9883 |
| Volume: 2,625,443                                       |                      | MADT: 87,515                |                   |
| Weekday MADT: 96,166                                    |                      | Weekend MADT: 66,348        |                   |