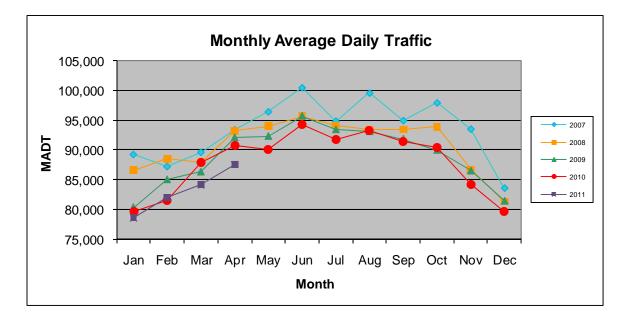

## MONTHLY REPORT, STATION NO. 405 (ATR) APRIL 2011

| S                                                       | station Measure      | ement: VOLUM                | E                 |
|---------------------------------------------------------|----------------------|-----------------------------|-------------------|
| Route: TH 169                                           | Route Direction: N/S |                             | Lanes: 4          |
| County: Hennepi                                         | 'n                   | Closest City: St Louis Park |                   |
| Location: N OF MSAS296 (CEDAR LAKE RD) IN ST LOUIS PARK |                      |                             |                   |
| Ref Post: 128+00.870                                    | True Mile: 126.71    |                             | Sequence No. 9883 |
| Volume: 2,625,443                                       |                      | MADT: 87,515                |                   |
| Weekday MADT: 96,166                                    |                      | Weekend MADT: 66,348        |                   |