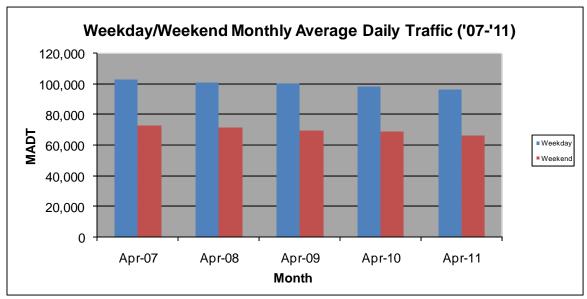

## MONTHLY REPORT, STATION NO. 405 (ATR) APRIL 2011

| S                                                       | station Measure      | ement: VOLUM                | E                 |
|---------------------------------------------------------|----------------------|-----------------------------|-------------------|
| Route: TH 169                                           | Route Direction: N/S |                             | Lanes: 4          |
| County: Hennepi                                         | 'n                   | Closest City: St Louis Park |                   |
| Location: N OF MSAS296 (CEDAR LAKE RD) IN ST LOUIS PARK |                      |                             |                   |
| Ref Post: 128+00.870                                    | True Mile: 126.71    |                             | Sequence No. 9883 |
| Volume: 2,625,443                                       |                      | MADT: 87,515                |                   |
| Weekday MADT: 96,166                                    |                      | Weekend MADT: 66,348        |                   |

Note: 'Weekday' defined as Monday-Friday, 'Weekend' defined as Saturday-Sunday