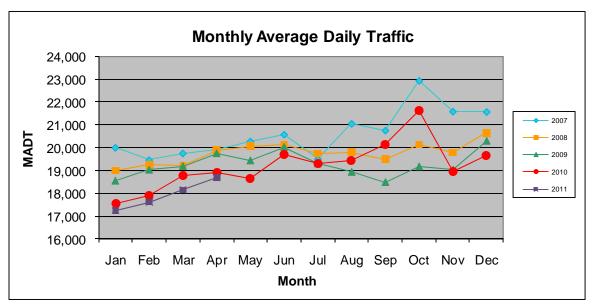

Note: Increase in traffic September/October 2010 due to construction on I-35W

Note: 'Weekday' defined as Monday-Friday, 'Weekend' defined as Saturday-Sunday