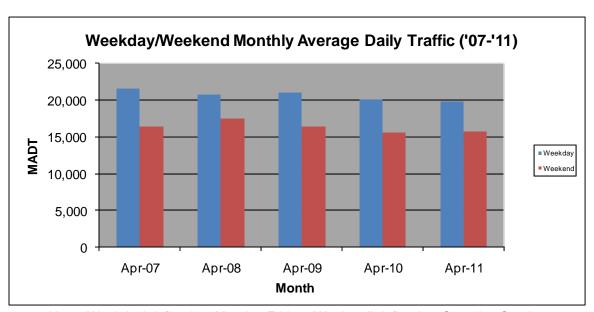

## MONTHLY REPORT, STATION NO. 402 (ATR) APRIL 2011

| Station Measurement: VOLUME                 |                      |                      |                   |
|---------------------------------------------|----------------------|----------------------|-------------------|
| Route: CSAH 31                              | Route Direction: N/S |                      | Lanes: 4          |
| County: Hennep                              | in                   | Closest City: Edina  |                   |
| Location: S OF MSAS145 (W 70TH ST) IN EDINA |                      |                      |                   |
| Ref Post: 001+00.100                        | True Mile: 1.1       |                      | Sequence No. 9881 |
| Volume: 560,912                             |                      | MADT: 18,697         |                   |
| Weekday MADT: 19,758                        |                      | Weekend MADT: 15,710 |                   |