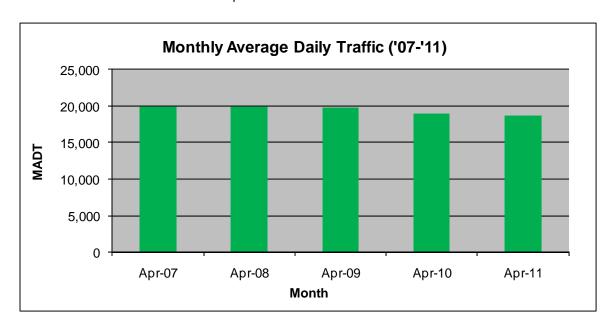

## MONTHLY REPORT, STATION NO. 402 (ATR) APRIL 2011

| Station Measurement: VOLUME                 |                      |                      |                   |
|---------------------------------------------|----------------------|----------------------|-------------------|
| Route: CSAH 31                              | Route Direction: N/S |                      | Lanes: 4          |
| County: Hennep                              | in                   | Closest City: Edina  |                   |
| Location: S OF MSAS145 (W 70TH ST) IN EDINA |                      |                      |                   |
| Ref Post: 001+00.100                        | True Mile: 1.1       |                      | Sequence No. 9881 |
| Volume: 560,912                             |                      | MADT: 18,697         |                   |
| Weekday MADT: 19,758                        |                      | Weekend MADT: 15,710 |                   |