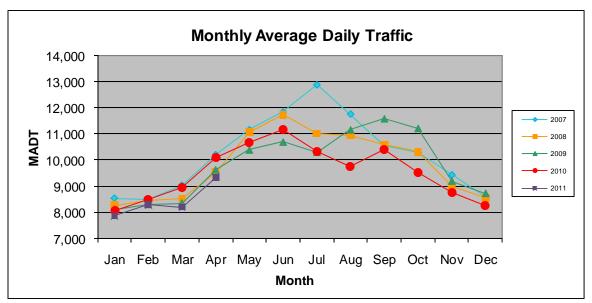

Note: Increase in traffic July 2007 due to detour from I-694 & I-35E... Decrease in traffic August/September 2010 due to construction on TH 61

Note: 'Weekday' defined as Monday-Friday, 'Weekend' defined as Saturday-Sunday