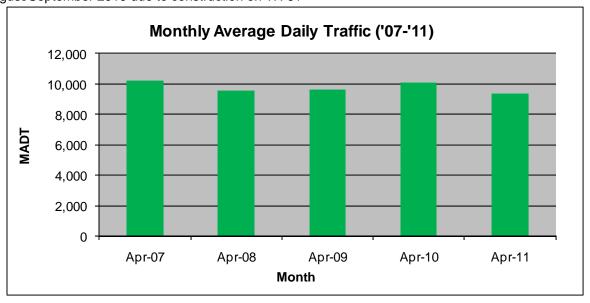

## MONTHLY REPORT, STATION NO. 390 (ATR) APRIL 2011

| Station Measurement: VOLUME/SPEED  |                      |                     |                   |
|------------------------------------|----------------------|---------------------|-------------------|
| Route: TH 61                       | Route Direction: N/S |                     | Lanes: 2          |
| County: Washingt                   | on                   | Closest City: Hugo  |                   |
| Location: .9 MI N OF CSAH8 IN HUGO |                      |                     |                   |
| Ref Post: 153+00.300               | True Mile: 153.097   |                     | Sequence No. 9878 |
| Volume: 280,097                    |                      | MADT: 9,337         |                   |
| Weekday MADT: 10,020               |                      | Weekend MADT: 7,558 |                   |