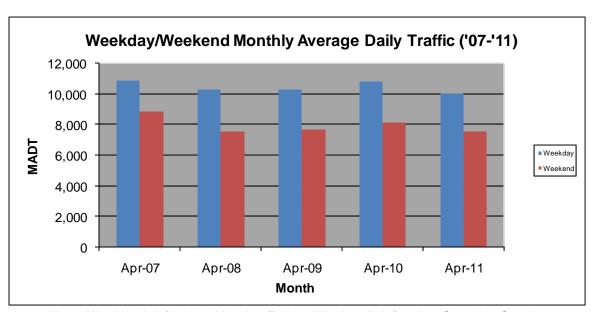

## MONTHLY REPORT, STATION NO. 390 (ATR) APRIL 2011

| Station Measurement: VOLUME/SPEED  |                      |                     |                   |
|------------------------------------|----------------------|---------------------|-------------------|
| Route: TH 61                       | Route Direction: N/S |                     | Lanes: 2          |
| County: Washingt                   | on                   | Closest City: Hugo  |                   |
| Location: .9 MI N OF CSAH8 IN HUGO |                      |                     |                   |
| Ref Post: 153+00.300               | True Mile: 153.097   |                     | Sequence No. 9878 |
| Volume: 280,097                    |                      | MADT: 9,337         |                   |
| Weekday MADT: 10,020               |                      | Weekend MADT: 7,558 |                   |

Note: Increase in traffic July 2007 due to detour from I-694 & I-35E... Decrease in traffic August/September 2010 due to construction on TH 61

Note: 'Weekday' defined as Monday-Friday, 'Weekend' defined as Saturday-Sunday