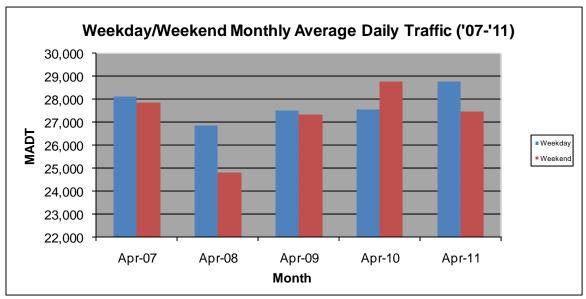

## MONTHLY REPORT, STATION NO. 382 (ATR) APRIL 2011

| Station Measurement: VOLUME/SPEED/CLASS |                      |                      |                   |
|-----------------------------------------|----------------------|----------------------|-------------------|
| Route: TH 52                            | Route Direction: N/S |                      | Lanes: 4          |
| County: Dakota                          |                      | Closest City: Coates |                   |
| Location: N OF 180TH ST E, S OF COATES  |                      |                      |                   |
| Ref Post: 111+00.966                    | True Mile: 112.328   |                      | Sequence No. 9871 |
| Volume: 855,390                         |                      | MADT: 28,513         |                   |
| Weekday MADT: 28,770                    |                      | Weekend MADT: 27,444 |                   |

Note: 'Weekday' defined as Monday-Friday, 'Weekend' defined as Saturday-Sunday