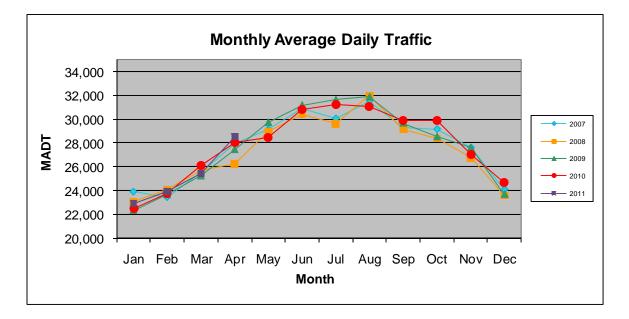

## MONTHLY REPORT, STATION NO. 382 (ATR) APRIL 2011

| Station Measurement: VOLUME/SPEED/CLASS |                      |                      |                   |
|-----------------------------------------|----------------------|----------------------|-------------------|
| Route: TH 52                            | Route Direction: N/S |                      | Lanes: 4          |
| County: Dakota                          |                      | Closest City: Coates |                   |
| Location: N OF 180TH ST E, S OF COATES  |                      |                      |                   |
| Ref Post: 111+00.966                    | True Mile: 112.328   |                      | Sequence No. 9871 |
| Volume: 855,390                         |                      | MADT: 28,513         |                   |
| Weekday MADT: 28,770                    |                      | Weekend MADT: 27,444 |                   |