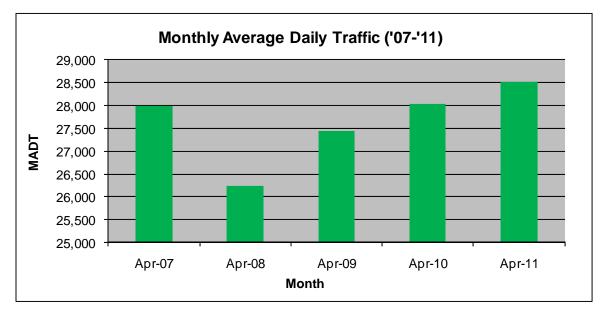

## MONTHLY REPORT, STATION NO. 382 (ATR) APRIL 2011

| Station Measurement: VOLUME/SPEED/CLASS |                      |                      |                   |
|-----------------------------------------|----------------------|----------------------|-------------------|
| Route: TH 52                            | Route Direction: N/S |                      | Lanes: 4          |
| County: Dakota                          |                      | Closest City: Coates |                   |
| Location: N OF 180TH ST E, S OF COATES  |                      |                      |                   |
| Ref Post: 111+00.966                    | True Mile: 112.328   |                      | Sequence No. 9871 |
| Volume: 855,390                         |                      | MADT: 28,513         |                   |
| Weekday MADT: 28,770                    |                      | Weekend MADT: 27,444 |                   |