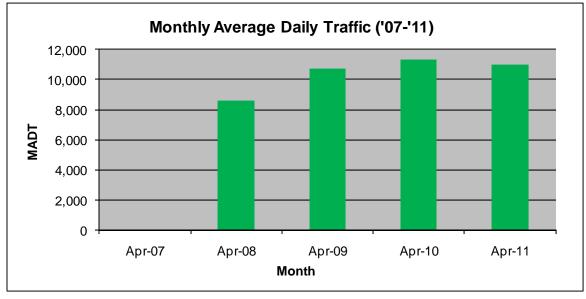

## MONTHLY REPORT, STATION NO. 381 (ATR) APRIL 2011

| Station Measurement: VOLUME/SPEED/CLASS    |                      |                       |                   |
|--------------------------------------------|----------------------|-----------------------|-------------------|
| Route: TH 212                              | Route Direction: E/W |                       | Lanes: 2          |
| County: Carver                             |                      | Closest City: Cologne |                   |
| Location: 1.7 MI W OF CSAH51, W OF COLOGNE |                      |                       |                   |
| Ref Post: 133+00.500                       | True Mile: 133.195   |                       | Sequence No. 9870 |
| Volume: 329,572                            |                      | MADT: 10,986          |                   |
| Weekday MADT: 11,620                       |                      | Weekend MADT: 9,372   |                   |

Note: 'Weekday' defined as Monday-Friday, 'Weekend' defined as Saturday-Sunday