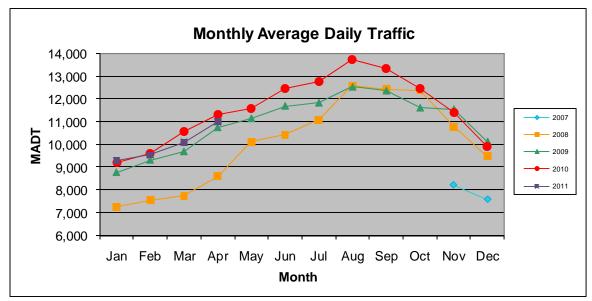

## MONTHLY REPORT, STATION NO. 381 (ATR) APRIL 2011

| Station Measurement: VOLUME/SPEED/CLASS    |                      |                       |                   |
|--------------------------------------------|----------------------|-----------------------|-------------------|
| Route: TH 212                              | Route Direction: E/W |                       | Lanes: 2          |
| County: Carver                             |                      | Closest City: Cologne |                   |
| Location: 1.7 MI W OF CSAH51, W OF COLOGNE |                      |                       |                   |
| Ref Post: 133+00.500                       | True Mile: 133.195   |                       | Sequence No. 9870 |
| Volume: 329,572                            |                      | MADT: 10,986          |                   |
| Weekday MADT: 11,620                       |                      | Weekend MADT: 9,372   |                   |

Note: 'Weekday' defined as Monday-Friday, 'Weekend' defined as Saturday-Sunday