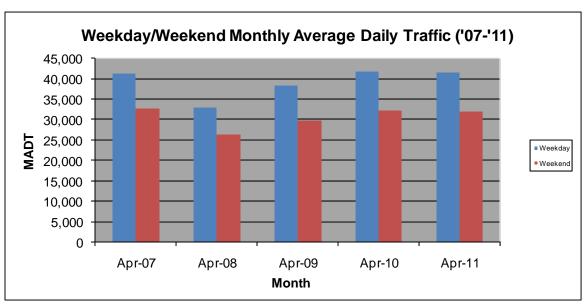

## MONTHLY REPORT, STATION NO. 365 (ATR) APRIL 2011

| Station Measurement: VOLUME/SPEED                        |                      |                        |                   |
|----------------------------------------------------------|----------------------|------------------------|-------------------|
| Route: TH 65                                             | Route Direction: N/S |                        | Lanes: 4          |
| County: Anoka                                            |                      | Closest City: Ham Lake |                   |
| Location: S OF CSAH116 (BUNKER LAKE BLVD NE) IN HAM LAKE |                      |                        |                   |
| Ref Post: 016+00.720                                     | True Mile: 18.577    |                        | Sequence No. 9867 |
| Volume: 1,163,719                                        |                      | MADT: 38,791           |                   |
| Weekday MADT: 41,426                                     |                      | Weekend MADT: 32,036   |                   |

Note: 'Weekday' defined as Monday-Friday, 'Weekend' defined as Saturday-Sunday