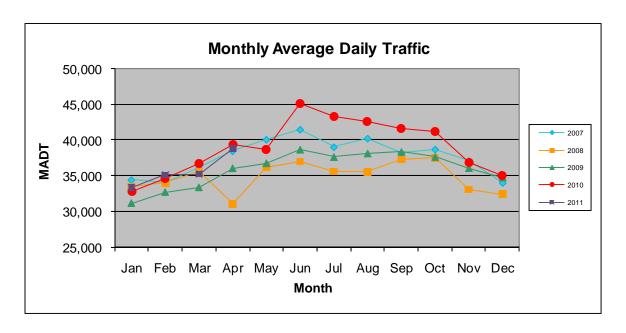

## MONTHLY REPORT, STATION NO. 365 (ATR) APRIL 2011

| Station Measurement: VOLUME/SPEED                        |                      |                        |                   |
|----------------------------------------------------------|----------------------|------------------------|-------------------|
| Route: TH 65                                             | Route Direction: N/S |                        | Lanes: 4          |
| County: Anoka                                            |                      | Closest City: Ham Lake |                   |
| Location: S OF CSAH116 (BUNKER LAKE BLVD NE) IN HAM LAKE |                      |                        |                   |
| Ref Post: 016+00.720                                     | True Mile: 18.577    |                        | Sequence No. 9867 |
| Volume: 1,163,719                                        |                      | MADT: 38,791           |                   |
| Weekday MADT: 41,426                                     |                      | Weekend MADT: 32,036   |                   |