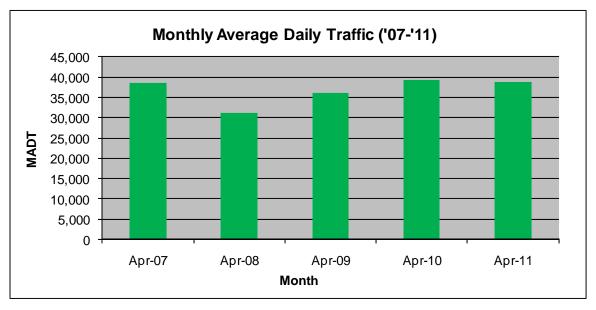

## MONTHLY REPORT, STATION NO. 365 (ATR) APRIL 2011

| Station Measurement: VOLUME/SPEED                        |                      |                        |                   |
|----------------------------------------------------------|----------------------|------------------------|-------------------|
| Route: TH 65                                             | Route Direction: N/S |                        | Lanes: 4          |
| County: Anoka                                            |                      | Closest City: Ham Lake |                   |
| Location: S OF CSAH116 (BUNKER LAKE BLVD NE) IN HAM LAKE |                      |                        |                   |
| Ref Post: 016+00.720                                     | True Mile: 18.577    |                        | Sequence No. 9867 |
| Volume: 1,163,719                                        |                      | MADT: 38,791           |                   |
| Weekday MADT: 41,426                                     |                      | Weekend MADT: 32,036   |                   |