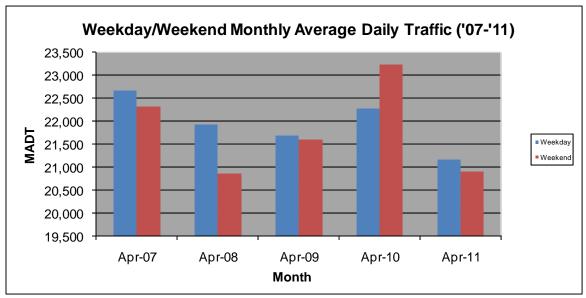

## MONTHLY REPORT, STATION NO. 353 (ATR) APRIL 2011

| Station Measurement: VOLUME/SPEED/CLASS         |                      |                      |                   |
|-------------------------------------------------|----------------------|----------------------|-------------------|
| Route: TH 169                                   | Route Direction: N/S |                      | Lanes: 4          |
| County: Scott                                   |                      | Closest City: Jordan |                   |
| Location: W OF CR59 (DELAWARE AVE), W OF JORDAN |                      |                      |                   |
| Ref Post: 096+00.670                            | True Mile: 96.198    |                      | Sequence No. 6788 |
| Volume: 635,714                                 |                      | MADT: 21,190         |                   |
| Weekday MADT: 20,914                            |                      | Weekend MADT: 20,914 |                   |

Note: 'Weekday' defined as Monday-Friday, 'Weekend' defined as Saturday-Sunday