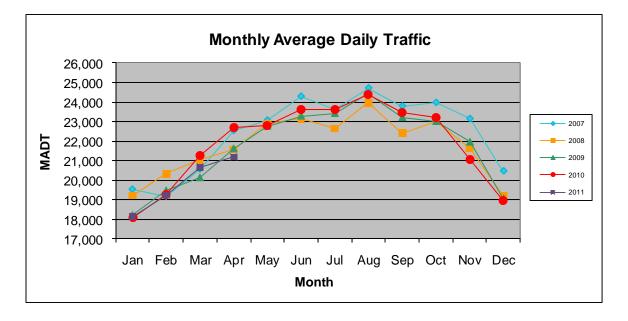

## MONTHLY REPORT, STATION NO. 353 (ATR) APRIL 2011

| Station Measurement: VOLUME/SPEED/CLASS         |                      |                      |                   |
|-------------------------------------------------|----------------------|----------------------|-------------------|
| Route: TH 169                                   | Route Direction: N/S |                      | Lanes: 4          |
| County: Scott                                   |                      | Closest City: Jordan |                   |
| Location: W OF CR59 (DELAWARE AVE), W OF JORDAN |                      |                      |                   |
| Ref Post: 096+00.670                            | True Mile: 96.198    |                      | Sequence No. 6788 |
| Volume: 635,714                                 |                      | MADT: 21,190         |                   |
| Weekday MADT: 20,914                            |                      | Weekend MADT: 20,914 |                   |