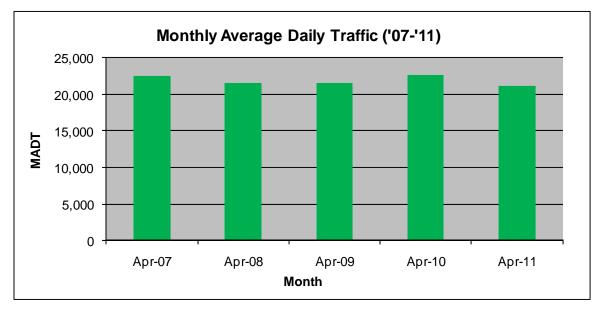

## MONTHLY REPORT, STATION NO. 353 (ATR) APRIL 2011

| Station Measurement: VOLUME/SPEED/CLASS         |                      |                      |                   |
|-------------------------------------------------|----------------------|----------------------|-------------------|
| Route: TH 169                                   | Route Direction: N/S |                      | Lanes: 4          |
| County: Scott                                   |                      | Closest City: Jordan |                   |
| Location: W OF CR59 (DELAWARE AVE), W OF JORDAN |                      |                      |                   |
| Ref Post: 096+00.670                            | True Mile: 96.198    |                      | Sequence No. 6788 |
| Volume: 635,714                                 |                      | MADT: 21,190         |                   |
| Weekday MADT: 20,914                            |                      | Weekend MADT: 20,914 |                   |