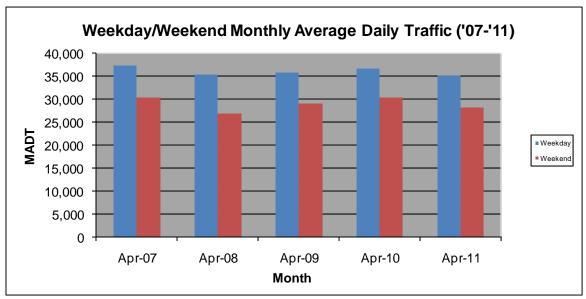

## MONTHLY REPORT, STATION NO. 352 (ATR) APRIL 2011

| Station Measurement: VOLUME/SPEED/CLASS          |                      |                      |                   |
|--------------------------------------------------|----------------------|----------------------|-------------------|
| Route: TH 10                                     | Route Direction: E/W |                      | Lanes: 4          |
| County: Anoka                                    |                      | Closest City: Ramsey |                   |
| Location: SE OF MSAS112 (153RD AVE NW) IN RAMSEY |                      |                      |                   |
| Ref Post: 218+00.450                             | True Mile: 220.364   |                      | Sequence No. 6790 |
| Volume: 998,086                                  |                      | MADT: 33,270         |                   |
| Weekday MADT: 35,230                             |                      | Weekend MADT: 28,194 |                   |

Note: 'Weekday' defined as Monday-Friday, 'Weekend' defined as Saturday-Sunday