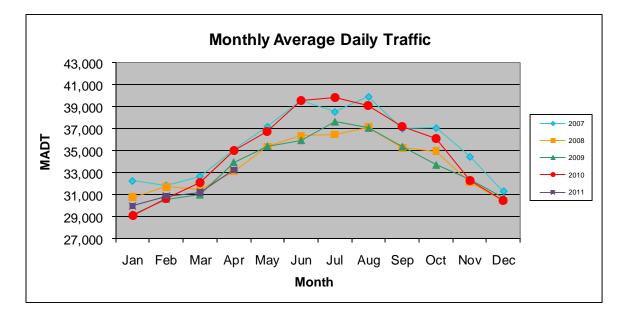

## MONTHLY REPORT, STATION NO. 352 (ATR) APRIL 2011

| Station Measurement: VOLUME/SPEED/CLASS          |                      |                      |                   |
|--------------------------------------------------|----------------------|----------------------|-------------------|
| Route: TH 10                                     | Route Direction: E/W |                      | Lanes: 4          |
| County: Anoka                                    |                      | Closest City: Ramsey |                   |
| Location: SE OF MSAS112 (153RD AVE NW) IN RAMSEY |                      |                      |                   |
| Ref Post: 218+00.450                             | True Mile: 220.364   |                      | Sequence No. 6790 |
| Volume: 998,086                                  |                      | MADT: 33,270         |                   |
| Weekday MADT: 35,230                             |                      | Weekend MADT: 28,194 |                   |