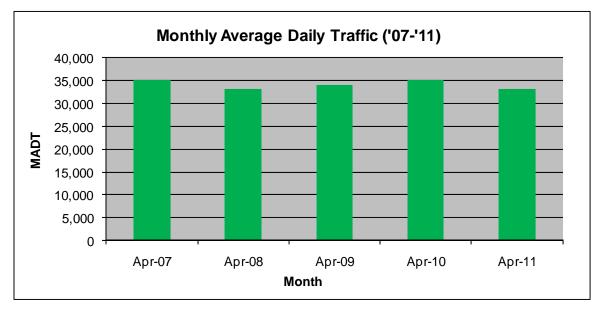

## MONTHLY REPORT, STATION NO. 352 (ATR) APRIL 2011

| Station Measurement: VOLUME/SPEED/CLASS          |                      |                      |                   |
|--------------------------------------------------|----------------------|----------------------|-------------------|
| Route: TH 10                                     | Route Direction: E/W |                      | Lanes: 4          |
| County: Anoka                                    |                      | Closest City: Ramsey |                   |
| Location: SE OF MSAS112 (153RD AVE NW) IN RAMSEY |                      |                      |                   |
| Ref Post: 218+00.450                             | True Mile: 220.364   |                      | Sequence No. 6790 |
| Volume: 998,086                                  |                      | MADT: 33,270         |                   |
| Weekday MADT: 35,230                             |                      | Weekend MADT: 28,194 |                   |