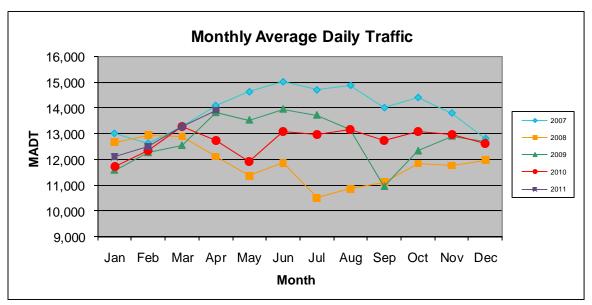

Note: Decrease in traffic April to November 2008, September/October 2009, and April/May 2010 due to construction on TH 12

Note: 'Weekday' defined as Monday-Friday, 'Weekend' defined as Saturday-Sunday