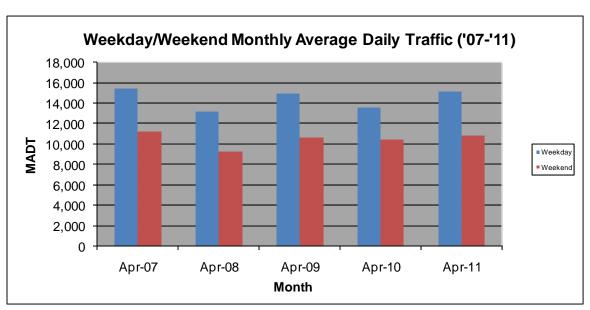

## MONTHLY REPORT, STATION NO. 351 (ATR) APRIL 2011

| Station Measurement: VOLUME           |                      |                      |                            |  |
|---------------------------------------|----------------------|----------------------|----------------------------|--|
| Route: TH 12                          | Route Direction: E/W |                      | Lanes: 2                   |  |
| County: Hennep                        | County: Hennepin     |                      | Closest City: Independence |  |
| Location: W OF CSAH92 IN INDEPENDENCE |                      |                      |                            |  |
| Ref Post: 142+00.839                  | True Mile: 142.285   |                      | Sequence No. 6789          |  |
| Volume: 417,467                       |                      | MADT: 13,916         |                            |  |
| Weekday MADT: 15,176                  |                      | Weekend MADT: 10,820 |                            |  |