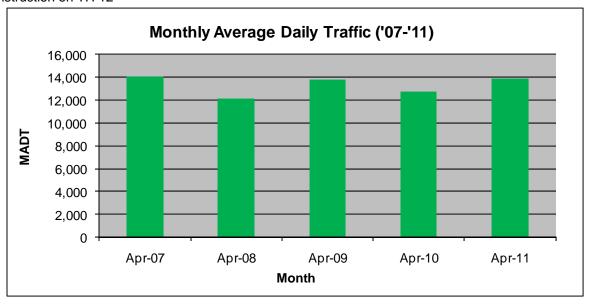

## MONTHLY REPORT, STATION NO. 351 (ATR) APRIL 2011

| Station Measurement: VOLUME           |                      |                      |                            |  |
|---------------------------------------|----------------------|----------------------|----------------------------|--|
| Route: TH 12                          | Route Direction: E/W |                      | Lanes: 2                   |  |
| County: Hennep                        | County: Hennepin     |                      | Closest City: Independence |  |
| Location: W OF CSAH92 IN INDEPENDENCE |                      |                      |                            |  |
| Ref Post: 142+00.839                  | True Mile: 142.285   |                      | Sequence No. 6789          |  |
| Volume: 417,467                       |                      | MADT: 13,916         |                            |  |
| Weekday MADT: 15,176                  |                      | Weekend MADT: 10,820 |                            |  |