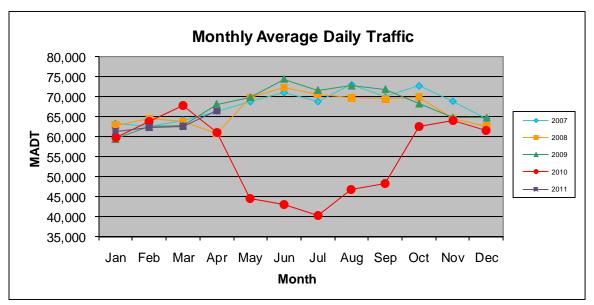

Note: Decrease in traffic April 2008 due to construction on I-694 and I-35W... Decrease in traffic April to October 2010 due to construction on I-694

Note: 'Weekday' defined as Monday-Friday, 'Weekend' defined as Saturday-Sunday