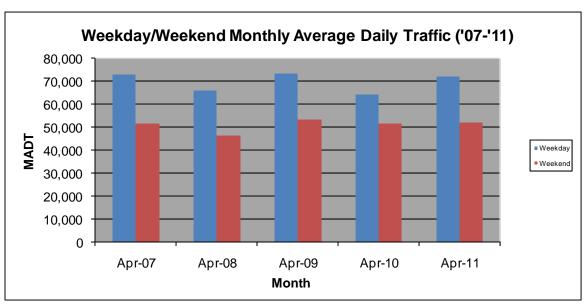

## MONTHLY REPORT, STATION NO. 341 (ATR) APRIL 2011

| Station Measurement: VOLUME/SPEED/CLASS      |                      |                       |                   |
|----------------------------------------------|----------------------|-----------------------|-------------------|
| Route: I-694                                 | Route Direction: N/S |                       | Lanes: 4          |
| County: Washingt                             | on                   | Closest City: Oakdale |                   |
| Location: S OF CSAH35 (50TH ST N) IN OAKDALE |                      |                       |                   |
| Ref Post: 053+00.290                         | True Mile: 53.237    |                       | Sequence No. 9858 |
| Volume: 1,991,357                            |                      | MADT: 66,379          |                   |
| Weekday MADT: 72,222                         |                      | Weekend MADT: 52,124  |                   |

Note: Decrease in traffic April 2008 due to construction on I-694 and I-35W... Decrease in traffic April to October 2010 due to construction on I-694

Note: 'Weekday' defined as Monday-Friday, 'Weekend' defined as Saturday-Sunday