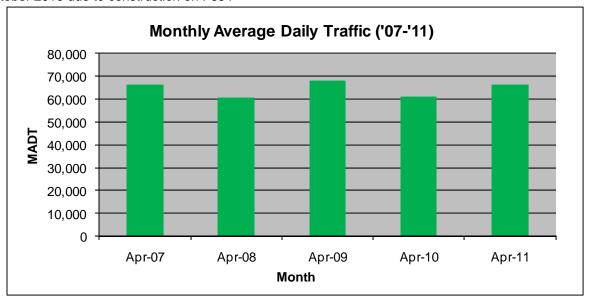

## MONTHLY REPORT, STATION NO. 341 (ATR) APRIL 2011

| Station Measurement: VOLUME/SPEED/CLASS      |                      |                       |                   |
|----------------------------------------------|----------------------|-----------------------|-------------------|
| Route: I-694                                 | Route Direction: N/S |                       | Lanes: 4          |
| County: Washingt                             | on                   | Closest City: Oakdale |                   |
| Location: S OF CSAH35 (50TH ST N) IN OAKDALE |                      |                       |                   |
| Ref Post: 053+00.290                         | True Mile: 53.237    |                       | Sequence No. 9858 |
| Volume: 1,991,357                            |                      | MADT: 66,379          |                   |
| Weekday MADT: 72,222                         |                      | Weekend MADT: 52,124  |                   |

Note: Decrease in traffic April 2008 due to construction on I-694 and I-35W... Decrease in traffic April to October 2010 due to construction on I-694

Note: 'Weekday' defined as Monday-Friday, 'Weekend' defined as Saturday-Sunday