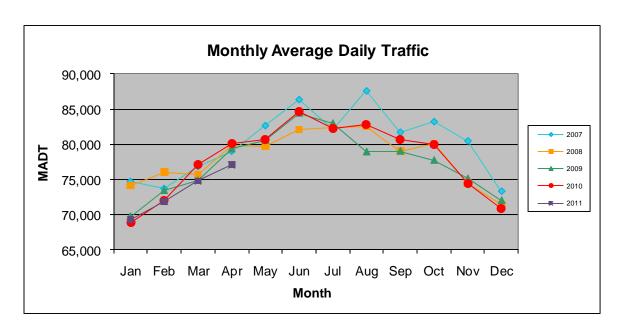

## MONTHLY REPORT, STATION NO. 336 (ATR) APRIL 2011

| Station Measurement: VOLUME                   |                      |                      |                   |
|-----------------------------------------------|----------------------|----------------------|-------------------|
| Route: I-35E                                  | Route Direction: N/S |                      | Lanes: 6          |
| County: Dakota                                |                      | Closest City: Eagan  |                   |
| Location: N OF MSAS102 (DEERWOOD DR) IN EAGAN |                      |                      |                   |
| Ref Post: 095+00.422                          | True Mile: 95.48     |                      | Sequence No. 9854 |
| Volume: 2,313,200                             |                      | MADT: 77,107         |                   |
| Weekday MADT: 84,294                          |                      | Weekend MADT: 59,352 |                   |