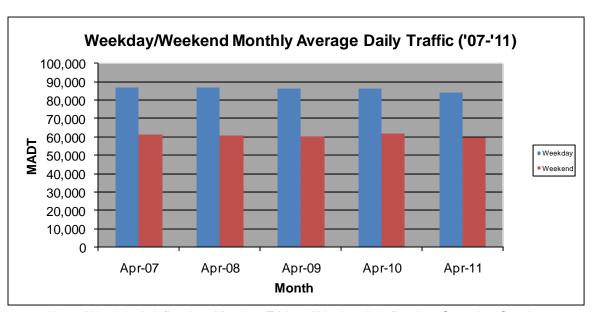

## MONTHLY REPORT, STATION NO. 336 (ATR) APRIL 2011

| Station Measurement: VOLUME                   |                      |                      |                   |
|-----------------------------------------------|----------------------|----------------------|-------------------|
| Route: I-35E                                  | Route Direction: N/S |                      | Lanes: 6          |
| County: Dakota                                |                      | Closest City: Eagan  |                   |
| Location: N OF MSAS102 (DEERWOOD DR) IN EAGAN |                      |                      |                   |
| Ref Post: 095+00.422                          | True Mile: 95.48     |                      | Sequence No. 9854 |
| Volume: 2,313,200                             |                      | MADT: 77,107         |                   |
| Weekday MADT: 84,294                          |                      | Weekend MADT: 59,352 |                   |

Note: 'Weekday' defined as Monday-Friday, 'Weekend' defined as Saturday-Sunday