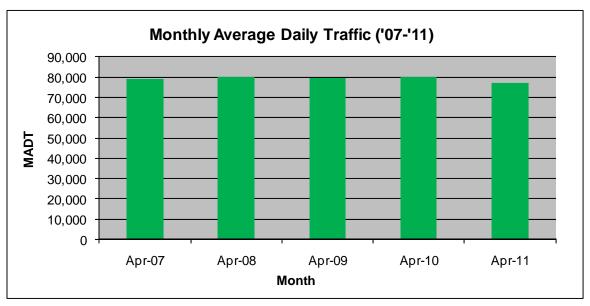

## MONTHLY REPORT, STATION NO. 336 (ATR) APRIL 2011

| Station Measurement: VOLUME                   |                      |                      |                   |
|-----------------------------------------------|----------------------|----------------------|-------------------|
| Route: I-35E                                  | Route Direction: N/S |                      | Lanes: 6          |
| County: Dakota                                |                      | Closest City: Eagan  |                   |
| Location: N OF MSAS102 (DEERWOOD DR) IN EAGAN |                      |                      |                   |
| Ref Post: 095+00.422                          | True Mile: 95.48     |                      | Sequence No. 9854 |
| Volume: 2,313,200                             |                      | MADT: 77,107         |                   |
| Weekday MADT: 84,294                          |                      | Weekend MADT: 59,352 |                   |