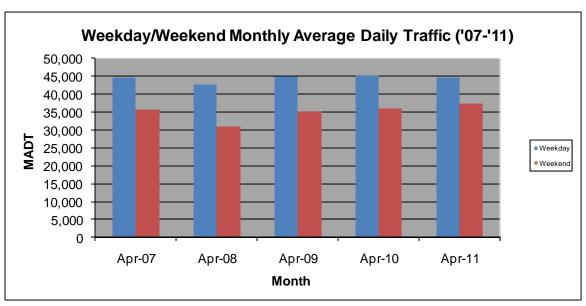

## MONTHLY REPORT, STATION NO. 335 (ATR) APRIL 2011

| Station Measurement: VOLUME/SPEED/CLASS       |                      |                      |                   |
|-----------------------------------------------|----------------------|----------------------|-------------------|
| Route: I-35W                                  | Route Direction: N/S |                      | Lanes: 4          |
| County: Anoka                                 |                      | Closest City: Blaine |                   |
| Location: W OF CR53 (SUNSET AVE NE) IN BLAINE |                      |                      |                   |
| Ref Post: 033+00.752                          | True Mile: 33.787    |                      | Sequence No. 9853 |
| Volume: 1,275,832                             |                      | MADT: 42,528         |                   |
| Weekday MADT: 44,598                          |                      | Weekend MADT: 37,364 |                   |