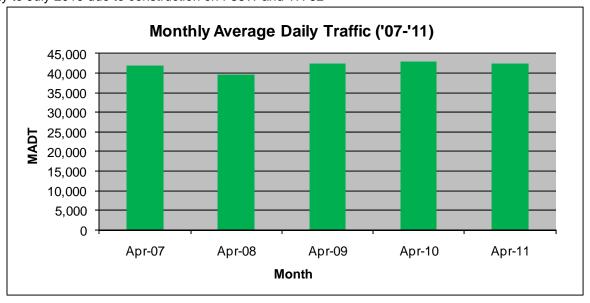

## MONTHLY REPORT, STATION NO. 335 (ATR) APRIL 2011

| Station Measurement: VOLUME/SPEED/CLASS       |                      |                      |                   |
|-----------------------------------------------|----------------------|----------------------|-------------------|
| Route: I-35W                                  | Route Direction: N/S |                      | Lanes: 4          |
| County: Anoka                                 |                      | Closest City: Blaine |                   |
| Location: W OF CR53 (SUNSET AVE NE) IN BLAINE |                      |                      |                   |
| Ref Post: 033+00.752                          | True Mile: 33.787    |                      | Sequence No. 9853 |
| Volume: 1,275,832                             |                      | MADT: 42,528         |                   |
| Weekday MADT: 44,598                          |                      | Weekend MADT: 37,364 |                   |