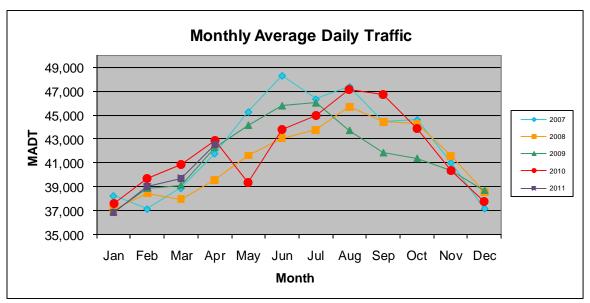

Note: Decrease in traffic 2008-2009 due to I-35W bridge collapse and construction ... Decrease in traffic May to July 2010 due to construction on I-35W and TH 62

Note: 'Weekday' defined as Monday-Friday, 'Weekend' defined as Saturday-Sunday