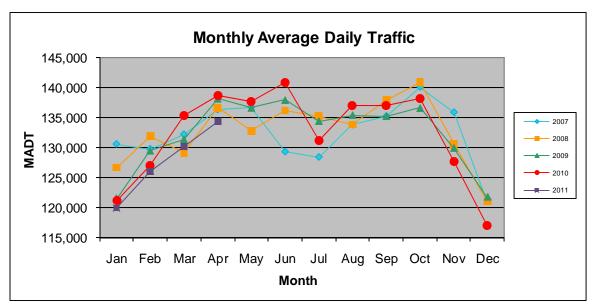

Note: Decrease in traffic June/July 2007 due to construction on I-394

Note: 'Weekday' defined as Monday-Friday, 'Weekend' defined as Saturday-Sunday