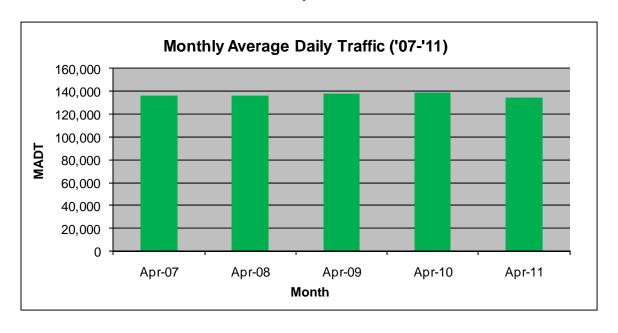

## MONTHLY REPORT, STATION NO. 326 (ATR) APRIL 2011

| Station Measurement: VOLUME         |                      |                           |                   |
|-------------------------------------|----------------------|---------------------------|-------------------|
| Route: I-394                        | Route Direction: E/W |                           | Lanes: 6          |
| County: Hennepi                     | in                   | Closest City: Minneapolis |                   |
| Location: E OF TH100 IN MINNEAPOLIS |                      |                           |                   |
| Ref Post: 007+00.250                | True Mile: 7.25      |                           | Sequence No. 9850 |
| Volume: 4,030,339                   |                      | MADT: 134,345             |                   |
| Weekday MADT: 147,468               |                      | Weekend MADT: 102,128     |                   |