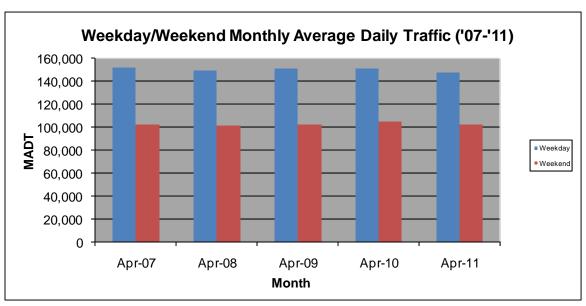

## MONTHLY REPORT, STATION NO. 326 (ATR) APRIL 2011

| Station Measurement: VOLUME         |                      |                           |                   |
|-------------------------------------|----------------------|---------------------------|-------------------|
| Route: I-394                        | Route Direction: E/W |                           | Lanes: 6          |
| County: Hennepi                     | in                   | Closest City: Minneapolis |                   |
| Location: E OF TH100 IN MINNEAPOLIS |                      |                           |                   |
| Ref Post: 007+00.250                | True Mile: 7.25      |                           | Sequence No. 9850 |
| Volume: 4,030,339                   |                      | MADT: 134,345             |                   |
| Weekday MADT: 147,468               |                      | Weekend MADT: 102,128     |                   |

Note: Decrease in traffic June/July 2007 due to construction on I-394

Note: 'Weekday' defined as Monday-Friday, 'Weekend' defined as Saturday-Sunday