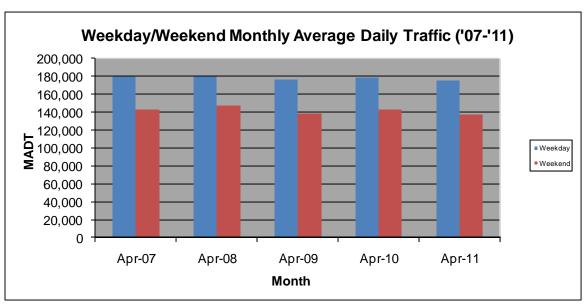

## MONTHLY REPORT, STATION NO. 321 (ATR) APRIL 2011

| Station Measurement: VOLUME         |                      |                       |                           |  |
|-------------------------------------|----------------------|-----------------------|---------------------------|--|
| Route: I-494                        | Route Direction: E/W |                       | Lanes: 6                  |  |
| County: Hennep                      | ty: Hennepin         |                       | Closest City: Bloomington |  |
| Location: W OF I-35W IN BLOOMINGTON |                      |                       |                           |  |
| Ref Post: 005+00.600                | True Mile: 5.605     |                       | Sequence No. 9846         |  |
| Volume: 4,920,511                   |                      | MADT: 164,017         |                           |  |
| Weekday MADT: 174,654               |                      | Weekend MADT: 137,436 |                           |  |

Note: Decrease in traffic October to November 2008 and January to August 2009 due to construction on I-494

Note: 'Weekday' defined as Monday-Friday, 'Weekend' defined as Saturday-Sunday