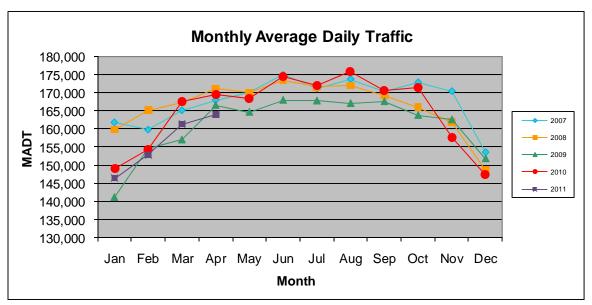

Note: Decrease in traffic October to November 2008 and January to August 2009 due to construction on I-494

Note: 'Weekday' defined as Monday-Friday, 'Weekend' defined as Saturday-Sunday