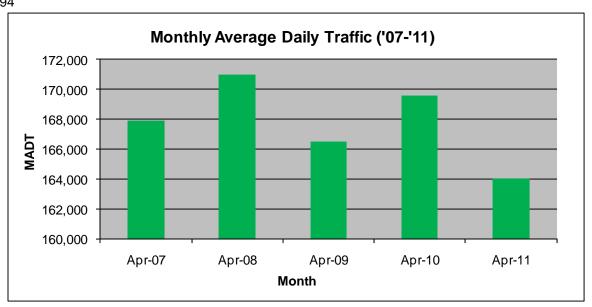

## MONTHLY REPORT, STATION NO. 321 (ATR) APRIL 2011

| Station Measurement: VOLUME         |                      |                       |                           |  |
|-------------------------------------|----------------------|-----------------------|---------------------------|--|
| Route: I-494                        | Route Direction: E/W |                       | Lanes: 6                  |  |
| County: Hennep                      | ty: Hennepin         |                       | Closest City: Bloomington |  |
| Location: W OF I-35W IN BLOOMINGTON |                      |                       |                           |  |
| Ref Post: 005+00.600                | True Mile: 5.605     |                       | Sequence No. 9846         |  |
| Volume: 4,920,511                   |                      | MADT: 164,017         |                           |  |
| Weekday MADT: 174,654               |                      | Weekend MADT: 137,436 |                           |  |