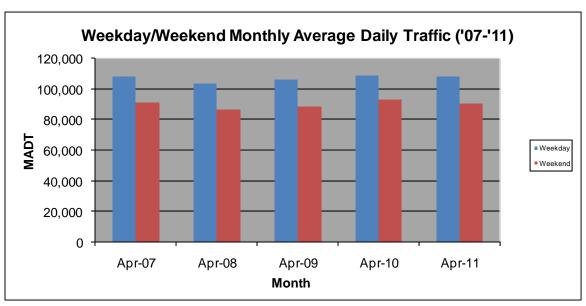

## MONTHLY REPORT, STATION NO. 305 (ATR) APRIL 2011

| Station Measurement: VOLUME                              |                      |                      |                          |  |
|----------------------------------------------------------|----------------------|----------------------|--------------------------|--|
| Route: I-35                                              | Route Direction: N/S |                      | Lanes: 6                 |  |
| County: Dakota                                           | County: Dakota       |                      | Closest City: Burnsville |  |
| Location: S OF MSAS101 (CRYSTAL LAKE RD W) IN BURNSVILLE |                      |                      |                          |  |
| Ref Post: 087+00.070                                     | True Mile: 87.071    |                      | Sequence No. 6786        |  |
| Volume: 3,098,586                                        |                      | MADT: 103,286        |                          |  |
| Weekday MADT: 108,070                                    |                      | Weekend MADT: 90,664 |                          |  |

Note: 'Weekday' defined as Monday-Friday, 'Weekend' defined as Saturday-Sunday