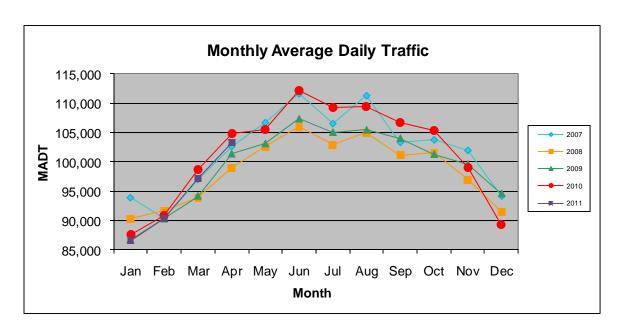

## MONTHLY REPORT, STATION NO. 305 (ATR) APRIL 2011

| Station Measurement: VOLUME                              |                      |                      |                          |  |
|----------------------------------------------------------|----------------------|----------------------|--------------------------|--|
| Route: I-35                                              | Route Direction: N/S |                      | Lanes: 6                 |  |
| County: Dakota                                           | County: Dakota       |                      | Closest City: Burnsville |  |
| Location: S OF MSAS101 (CRYSTAL LAKE RD W) IN BURNSVILLE |                      |                      |                          |  |
| Ref Post: 087+00.070                                     | True Mile: 87.071    |                      | Sequence No. 6786        |  |
| Volume: 3,098,586                                        |                      | MADT: 103,286        |                          |  |
| Weekday MADT: 108,070                                    |                      | Weekend MADT: 90,664 |                          |  |