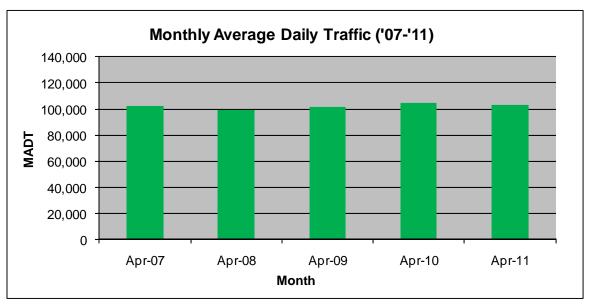

## MONTHLY REPORT, STATION NO. 305 (ATR) APRIL 2011

| Station Measurement: VOLUME                              |                      |                      |                          |  |
|----------------------------------------------------------|----------------------|----------------------|--------------------------|--|
| Route: I-35                                              | Route Direction: N/S |                      | Lanes: 6                 |  |
| County: Dakota                                           | County: Dakota       |                      | Closest City: Burnsville |  |
| Location: S OF MSAS101 (CRYSTAL LAKE RD W) IN BURNSVILLE |                      |                      |                          |  |
| Ref Post: 087+00.070                                     | True Mile: 87.071    |                      | Sequence No. 6786        |  |
| Volume: 3,098,586                                        |                      | MADT: 103,286        |                          |  |
| Weekday MADT: 108,070                                    |                      | Weekend MADT: 90,664 |                          |  |