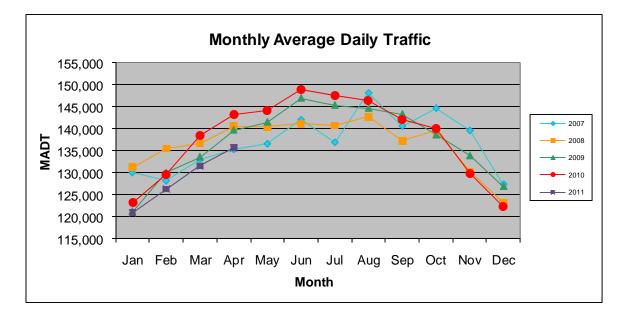

## MONTHLY REPORT, STATION NO. 303 (ATR) APRIL 2011

| Station Measurement: VOLUME                         |                      |                       |                   |
|-----------------------------------------------------|----------------------|-----------------------|-------------------|
| Route: I-35E                                        | Route Direction: N/S |                       | Lanes: 6          |
| County: Ramsey                                      |                      | Closest City: St Paul |                   |
| Location: S OF MSAS109 (E ARLINGTON AVE) IN ST PAUL |                      |                       |                   |
| Ref Post: 109+00.835                                | True Mile: 109.893   |                       | Sequence No. 9836 |
| Volume: 4,071,135                                   |                      | MADT: 135,705         |                   |
| Weekday MADT: 145,776                               |                      | Weekend MADT: 110,742 |                   |