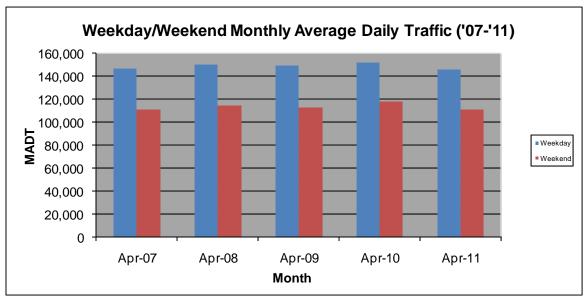

## MONTHLY REPORT, STATION NO. 303 (ATR) APRIL 2011

| Station Measurement: VOLUME                         |                      |                       |                   |
|-----------------------------------------------------|----------------------|-----------------------|-------------------|
| Route: I-35E                                        | Route Direction: N/S |                       | Lanes: 6          |
| County: Ramsey                                      |                      | Closest City: St Paul |                   |
| Location: S OF MSAS109 (E ARLINGTON AVE) IN ST PAUL |                      |                       |                   |
| Ref Post: 109+00.835                                | True Mile: 109.893   |                       | Sequence No. 9836 |
| Volume: 4,071,135                                   |                      | MADT: 135,705         |                   |
| Weekday MADT: 145,776                               |                      | Weekend MADT: 110,742 |                   |

Note: 'Weekday' defined as Monday-Friday, 'Weekend' defined as Saturday-Sunday