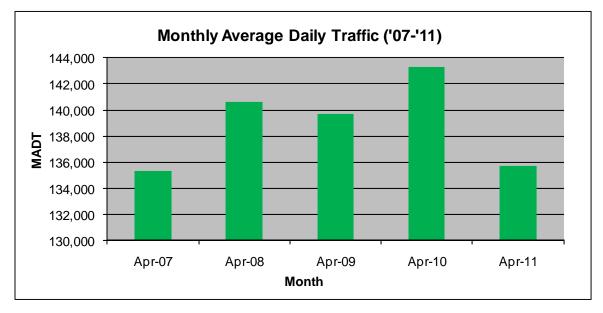

## MONTHLY REPORT, STATION NO. 303 (ATR) APRIL 2011

| Station Measurement: VOLUME                         |                      |                       |                   |
|-----------------------------------------------------|----------------------|-----------------------|-------------------|
| Route: I-35E                                        | Route Direction: N/S |                       | Lanes: 6          |
| County: Ramsey                                      |                      | Closest City: St Paul |                   |
| Location: S OF MSAS109 (E ARLINGTON AVE) IN ST PAUL |                      |                       |                   |
| Ref Post: 109+00.835                                | True Mile: 109.893   |                       | Sequence No. 9836 |
| Volume: 4,071,135                                   |                      | MADT: 135,705         |                   |
| Weekday MADT: 145,776                               |                      | Weekend MADT: 110,742 |                   |