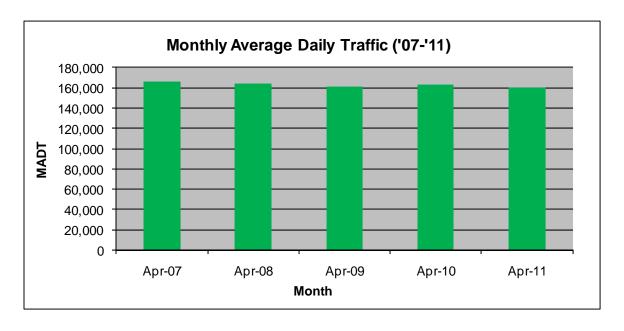

## MONTHLY REPORT, STATION NO. 301 (ATR) APRIL 2011

| Station Measurement: VOLUME             |                      |                       |                   |
|-----------------------------------------|----------------------|-----------------------|-------------------|
| Route: I-94                             | Route Direction: E/W |                       | Lanes: 8          |
| County: Ramsey                          | y                    | Closest City: St Paul |                   |
| Location: W OF N VICTORIA ST IN ST PAUL |                      |                       |                   |
| Ref Post: 239+00.922                    | True Mile: 240.541   |                       | Sequence No. 9834 |
| Volume: 4,795,355                       |                      | MADT: 159,845         |                   |
| Weekday MADT: 174,020                   |                      | Weekend MADT: 124,716 |                   |