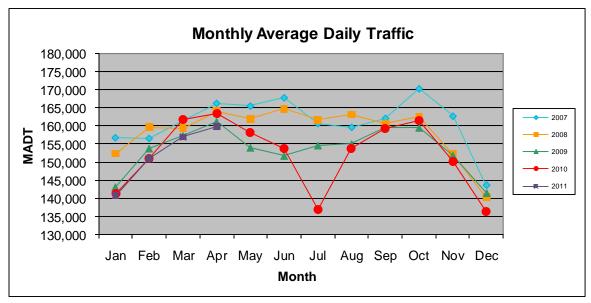

Note: Decrease in traffic July 2010 due to construction on I-94

Note: 'Weekday' defined as Monday-Friday, 'Weekend' defined as Saturday-Sunday