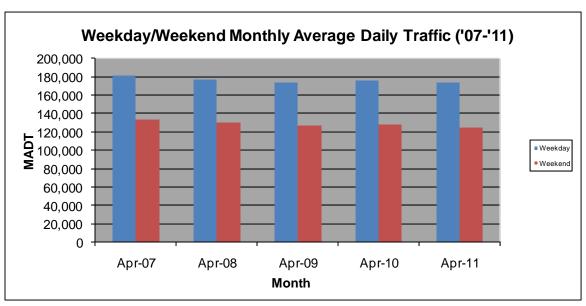

## MONTHLY REPORT, STATION NO. 301 (ATR) APRIL 2011

| Station Measurement: VOLUME             |                      |                       |                   |
|-----------------------------------------|----------------------|-----------------------|-------------------|
| Route: I-94                             | Route Direction: E/W |                       | Lanes: 8          |
| County: Ramsey                          | y                    | Closest City: St Paul |                   |
| Location: W OF N VICTORIA ST IN ST PAUL |                      |                       |                   |
| Ref Post: 239+00.922                    | True Mile: 240.541   |                       | Sequence No. 9834 |
| Volume: 4,795,355                       |                      | MADT: 159,845         |                   |
| Weekday MADT: 174,020                   |                      | Weekend MADT: 124,716 |                   |