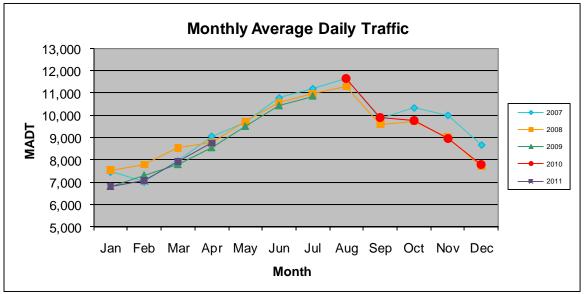

## MONTHLY REPORT, STATION NO. 227 (ATR) APRIL 2011

| Station Measurement: VOLUME/SPEED/CLASS |                      |                     |                          |  |
|-----------------------------------------|----------------------|---------------------|--------------------------|--|
| Route: I-90                             | Route Direction: E/W |                     | Lanes: 4                 |  |
| County: Freebor                         | County: Freeborn     |                     | Closest City: Albert Lea |  |
| Location: SW OF TH13, W OF ALBERT LEA   |                      |                     |                          |  |
| Ref Post: 153+00.700                    | True Mile: 152.36    |                     | Sequence No. 9833        |  |
| Volume: 262,789                         |                      | MADT: 8,760         |                          |  |
| Weekday MADT: 8,946                     |                      | Weekend MADT: 8,172 |                          |  |

Note: No data August 2009 to July 2010 due to sensors destroyed by construction

Note: 'Weekday' defined as Monday-Friday, 'Weekend' defined as Saturday-Sunday