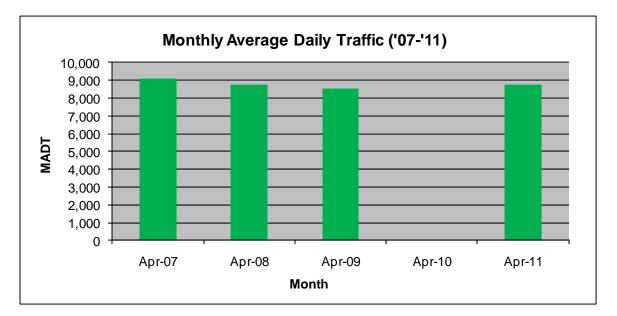

## MONTHLY REPORT, STATION NO. 227 (ATR) APRIL 2011

| Station Measurement: VOLUME/SPEED/CLASS |                      |                     |                          |  |
|-----------------------------------------|----------------------|---------------------|--------------------------|--|
| Route: I-90                             | Route Direction: E/W |                     | Lanes: 4                 |  |
| County: Freebor                         | County: Freeborn     |                     | Closest City: Albert Lea |  |
| Location: SW OF TH13, W OF ALBERT LEA   |                      |                     |                          |  |
| Ref Post: 153+00.700                    | True Mile: 152.36    |                     | Sequence No. 9833        |  |
| Volume: 262,789                         |                      | MADT: 8,760         |                          |  |
| Weekday MADT: 8,946                     |                      | Weekend MADT: 8,172 |                          |  |

Note: No data August 2009 to July 2010 due to sensors destroyed by construction

Note: 'Weekday' defined as Monday-Friday, 'Weekend' defined as Saturday-Sunday