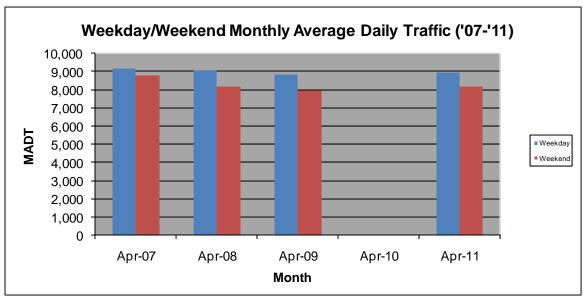

## MONTHLY REPORT, STATION NO. 227 (ATR) APRIL 2011

| Station Measurement: VOLUME/SPEED/CLASS |                      |                     |                          |  |
|-----------------------------------------|----------------------|---------------------|--------------------------|--|
| Route: I-90                             | Route Direction: E/W |                     | Lanes: 4                 |  |
| County: Freebor                         | County: Freeborn     |                     | Closest City: Albert Lea |  |
| Location: SW OF TH13, W OF ALBERT LEA   |                      |                     |                          |  |
| Ref Post: 153+00.700                    | True Mile: 152.36    |                     | Sequence No. 9833        |  |
| Volume: 262,789                         |                      | MADT: 8,760         |                          |  |
| Weekday MADT: 8,946                     |                      | Weekend MADT: 8,172 |                          |  |

Note: No data August 2009 to July 2010 due to sensors destroyed by construction

Note: 'Weekday' defined as Monday-Friday, 'Weekend' defined as Saturday-Sunday