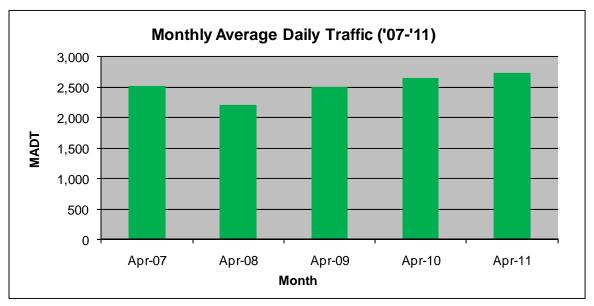

## MONTHLY REPORT, STATION NO. 225 (ATR) APRIL 2011

| Station Measurement: VOLUME/SPEED/CLASS      |                      |                           |                   |
|----------------------------------------------|----------------------|---------------------------|-------------------|
| Route: TH 210                                | Route Direction: E/W |                           | Lanes: 2          |
| County: Ottertail                            |                      | Closest City: Battle Lake |                   |
| Location: 2 MI W OF CSAH47, W OF BATTLE LAKE |                      |                           |                   |
| Ref Post: 041+00.748                         | True Mile: 41.615    |                           | Sequence No. 6735 |
| Volume: 82,138                               |                      | MADT: 2,738               |                   |
| Weekday MADT: 2,918                          |                      | Weekend MADT: 2,266       |                   |