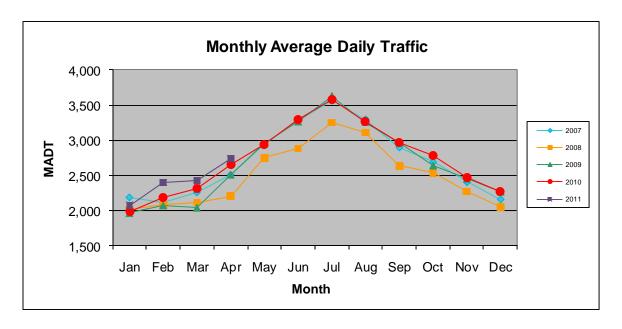

## MONTHLY REPORT, STATION NO. 225 (ATR) APRIL 2011

| Station Measurement: VOLUME/SPEED/CLASS      |                      |                           |                   |
|----------------------------------------------|----------------------|---------------------------|-------------------|
| Route: TH 210                                | Route Direction: E/W |                           | Lanes: 2          |
| County: Ottertail                            |                      | Closest City: Battle Lake |                   |
| Location: 2 MI W OF CSAH47, W OF BATTLE LAKE |                      |                           |                   |
| Ref Post: 041+00.748                         | True Mile: 41.615    |                           | Sequence No. 6735 |
| Volume: 82,138                               |                      | MADT: 2,738               |                   |
| Weekday MADT: 2,918                          |                      | Weekend MADT: 2,266       |                   |