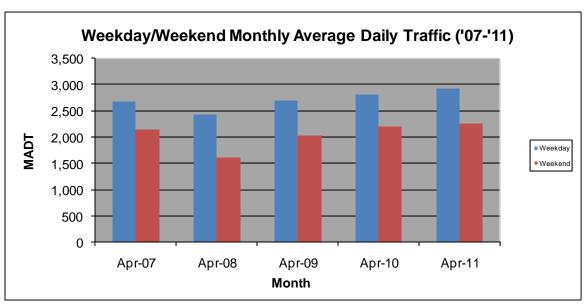

## MONTHLY REPORT, STATION NO. 225 (ATR) APRIL 2011

| Station Measurement: VOLUME/SPEED/CLASS      |                      |                           |                   |
|----------------------------------------------|----------------------|---------------------------|-------------------|
| Route: TH 210                                | Route Direction: E/W |                           | Lanes: 2          |
| County: Ottertail                            |                      | Closest City: Battle Lake |                   |
| Location: 2 MI W OF CSAH47, W OF BATTLE LAKE |                      |                           |                   |
| Ref Post: 041+00.748                         | True Mile: 41.615    |                           | Sequence No. 6735 |
| Volume: 82,138                               |                      | MADT: 2,738               |                   |
| Weekday MADT: 2,918                          |                      | Weekend MADT: 2,266       |                   |

Note: 'Weekday' defined as Monday-Friday, 'Weekend' defined as Saturday-Sunday