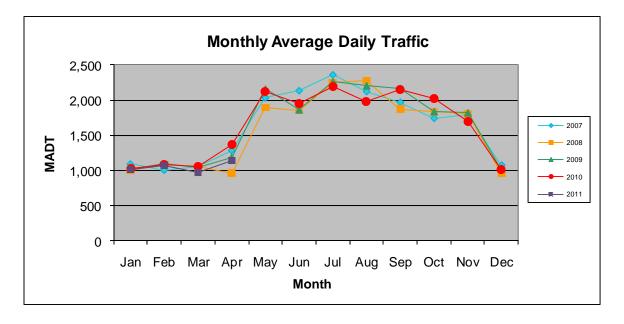

## MONTHLY REPORT, STATION NO. 222 (ATR) APRIL 2011

| Station Measurement: VOLUME/SPEED        |                      |                     |                    |  |
|------------------------------------------|----------------------|---------------------|--------------------|--|
| Route: TH 65                             | Route Direction: N/S |                     | Lanes: 2           |  |
| County: Aitkin                           | Clo                  |                     | sest City: McGrath |  |
| Location: .6 MI N OF CSAH2, N OF MCGRATH |                      |                     |                    |  |
| Ref Post: 097+00.725                     | True Mile: 100.432   |                     | Sequence No. 6767  |  |
| Volume: 34,246                           |                      | MADT: 1,142         |                    |  |
| Weekday MADT: 1,012                      |                      | Weekend MADT: 1,362 |                    |  |