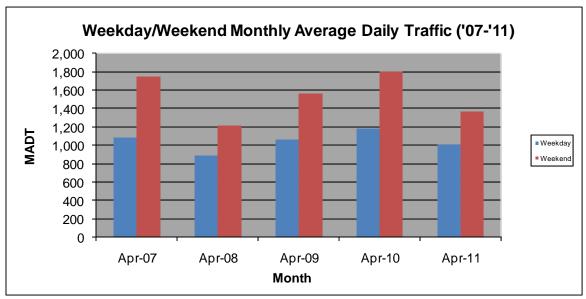

## MONTHLY REPORT, STATION NO. 222 (ATR) APRIL 2011

| Station Measurement: VOLUME/SPEED        |                      |                     |                    |  |
|------------------------------------------|----------------------|---------------------|--------------------|--|
| Route: TH 65                             | Route Direction: N/S |                     | Lanes: 2           |  |
| County: Aitkin                           | Clo                  |                     | sest City: McGrath |  |
| Location: .6 MI N OF CSAH2, N OF MCGRATH |                      |                     |                    |  |
| Ref Post: 097+00.725                     | True Mile: 100.432   |                     | Sequence No. 6767  |  |
| Volume: 34,246                           |                      | MADT: 1,142         |                    |  |
| Weekday MADT: 1,012                      |                      | Weekend MADT: 1,362 |                    |  |

Note: 'Weekday' defined as Monday-Friday, 'Weekend' defined as Saturday-Sunday