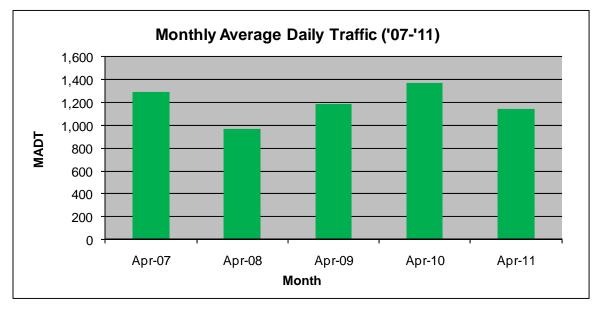

## MONTHLY REPORT, STATION NO. 222 (ATR) APRIL 2011

| Station Measurement: VOLUME/SPEED        |                      |                     |                    |  |
|------------------------------------------|----------------------|---------------------|--------------------|--|
| Route: TH 65                             | Route Direction: N/S |                     | Lanes: 2           |  |
| County: Aitkin                           | Clo                  |                     | sest City: McGrath |  |
| Location: .6 MI N OF CSAH2, N OF MCGRATH |                      |                     |                    |  |
| Ref Post: 097+00.725                     | True Mile: 100.432   |                     | Sequence No. 6767  |  |
| Volume: 34,246                           |                      | MADT: 1,142         |                    |  |
| Weekday MADT: 1,012                      |                      | Weekend MADT: 1,362 |                    |  |