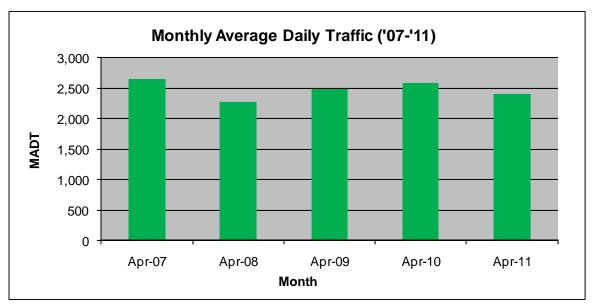

## MONTHLY REPORT, STATION NO. 221 (ATR) APRIL 2011

| Station Measurement: VOLUME/SPEED/CLASS                   |                      |                     |                   |
|-----------------------------------------------------------|----------------------|---------------------|-------------------|
| Route: TH 34                                              | Route Direction: N/S |                     | Lanes: 2          |
| County: Hubbard                                           |                      | Closest City: Nevis |                   |
| Location: 1.5 NE OF CSAH2 (BUNYAN TRAILS RD), NE OF NEVIS |                      |                     |                   |
| Ref Post: 087+00.730                                      | True Mile: 88.713    |                     | Sequence No. 6728 |
| Volume: 72,361                                            |                      | MADT: 2,412         |                   |
| Weekday MADT: 2,484                                       |                      | Weekend MADT: 2,164 |                   |