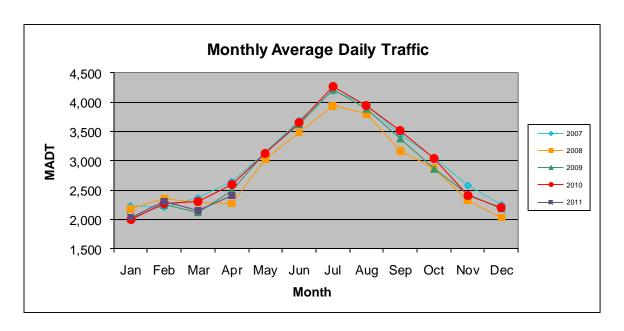

## MONTHLY REPORT, STATION NO. 221 (ATR) APRIL 2011

| Station Measurement: VOLUME/SPEED/CLASS                   |                      |                     |                   |
|-----------------------------------------------------------|----------------------|---------------------|-------------------|
| Route: TH 34                                              | Route Direction: N/S |                     | Lanes: 2          |
| County: Hubbard                                           |                      | Closest City: Nevis |                   |
| Location: 1.5 NE OF CSAH2 (BUNYAN TRAILS RD), NE OF NEVIS |                      |                     |                   |
| Ref Post: 087+00.730                                      | True Mile: 88.713    |                     | Sequence No. 6728 |
| Volume: 72,361                                            |                      | MADT: 2,412         |                   |
| Weekday MADT: 2,484                                       |                      | Weekend MADT: 2,164 |                   |