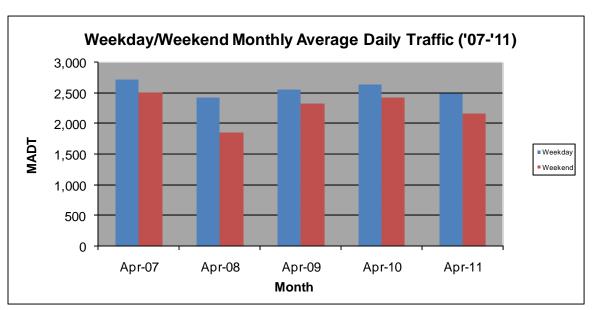

## MONTHLY REPORT, STATION NO. 221 (ATR) APRIL 2011

| Station Measurement: VOLUME/SPEED/CLASS                   |                      |                     |                   |
|-----------------------------------------------------------|----------------------|---------------------|-------------------|
| Route: TH 34                                              | Route Direction: N/S |                     | Lanes: 2          |
| County: Hubbard                                           |                      | Closest City: Nevis |                   |
| Location: 1.5 NE OF CSAH2 (BUNYAN TRAILS RD), NE OF NEVIS |                      |                     |                   |
| Ref Post: 087+00.730                                      | True Mile: 88.713    |                     | Sequence No. 6728 |
| Volume: 72,361                                            |                      | MADT: 2,412         |                   |
| Weekday MADT: 2,484                                       |                      | Weekend MADT: 2,164 |                   |

Note: 'Weekday' defined as Monday-Friday, 'Weekend' defined as Saturday-Sunday