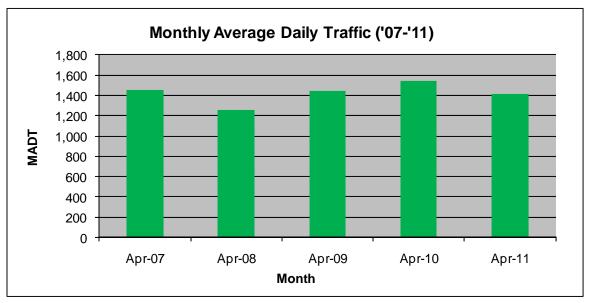

## MONTHLY REPORT, STATION NO. 220 (ATR) APRIL 2011

| Station Measurement: VOLUME/SPEED/CLASS |                      |                           |                   |
|-----------------------------------------|----------------------|---------------------------|-------------------|
| Route: TH 71                            | Route Direction: N/S |                           | Lanes: 2          |
| County: Hubbard                         | d                    | Closest City: Park Rapids |                   |
| Location: S OF CR89, N OF PARK RAPIDS   |                      |                           |                   |
| Ref Post: 275+00.062                    | True Mile: 275.098   |                           | Sequence No. 6727 |
| Volume: 42,349                          |                      | MADT: 1,412               |                   |
| Weekday MADT: 1,448                     |                      | Weekend MADT: 1,276       |                   |