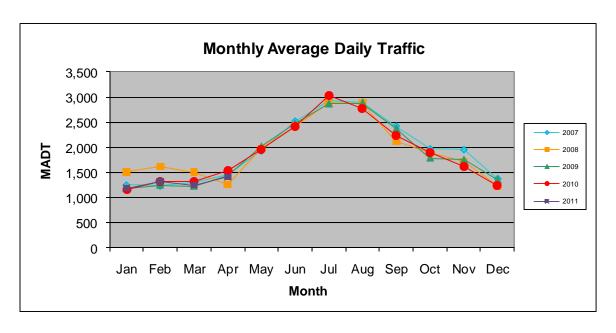

## MONTHLY REPORT, STATION NO. 220 (ATR) APRIL 2011

| Station Measurement: VOLUME/SPEED/CLASS |                      |                           |                   |
|-----------------------------------------|----------------------|---------------------------|-------------------|
| Route: TH 71                            | Route Direction: N/S |                           | Lanes: 2          |
| County: Hubbard                         | d                    | Closest City: Park Rapids |                   |
| Location: S OF CR89, N OF PARK RAPIDS   |                      |                           |                   |
| Ref Post: 275+00.062                    | True Mile: 275.098   |                           | Sequence No. 6727 |
| Volume: 42,349                          |                      | MADT: 1,412               |                   |
| Weekday MADT: 1,448                     |                      | Weekend MADT: 1,276       |                   |