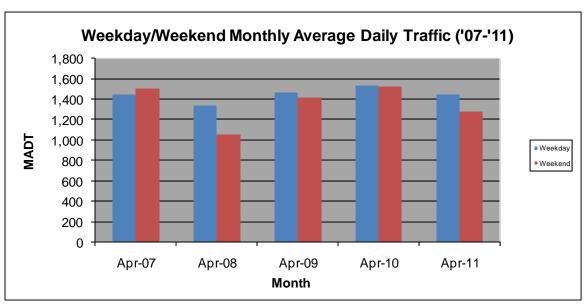

## MONTHLY REPORT, STATION NO. 220 (ATR) APRIL 2011

| Station Measurement: VOLUME/SPEED/CLASS |                      |                           |                   |
|-----------------------------------------|----------------------|---------------------------|-------------------|
| Route: TH 71                            | Route Direction: N/S |                           | Lanes: 2          |
| County: Hubbard                         | d                    | Closest City: Park Rapids |                   |
| Location: S OF CR89, N OF PARK RAPIDS   |                      |                           |                   |
| Ref Post: 275+00.062                    | True Mile: 275.098   |                           | Sequence No. 6727 |
| Volume: 42,349                          |                      | MADT: 1,412               |                   |
| Weekday MADT: 1,448                     |                      | Weekend MADT: 1,276       |                   |

Note: 'Weekday' defined as Monday-Friday, 'Weekend' defined as Saturday-Sunday