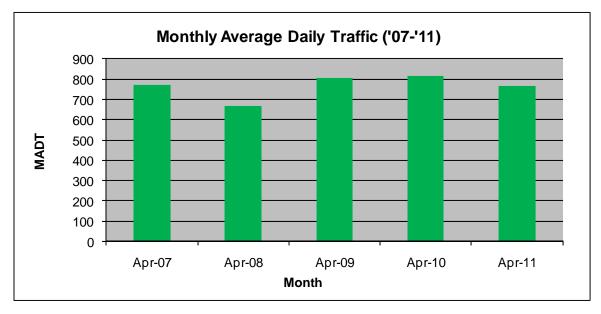

## MONTHLY REPORT, STATION NO. 218 (ATR) APRIL 2011

| Station Measurement: VOLUME                  |                      |                   |                          |  |
|----------------------------------------------|----------------------|-------------------|--------------------------|--|
| Route: TH 29                                 | Route Direction: N/S |                   | Lanes: 2                 |  |
| County: Chippew                              | <i>'</i> a           | Close             | Closest City: Montevideo |  |
| Location: S OF 120TH ST SE, NE OF MONTEVIDEO |                      |                   |                          |  |
| Ref Post: 021+00.260                         | True Mile: 21.098    |                   | Sequence No. 6743        |  |
| Volume: 22,994                               |                      | MADT: 766         |                          |  |
| Weekday MADT: 776                            |                      | Weekend MADT: 694 |                          |  |