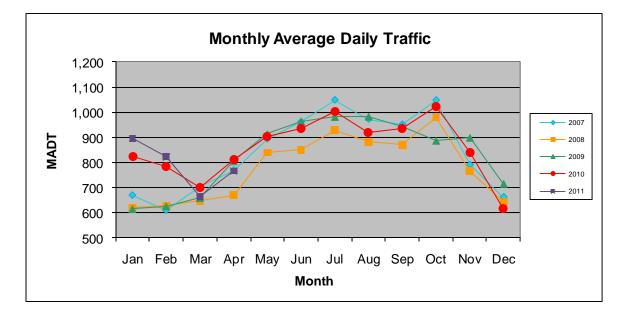

## MONTHLY REPORT, STATION NO. 218 (ATR) APRIL 2011

| Station Measurement: VOLUME                  |                      |                   |                          |  |
|----------------------------------------------|----------------------|-------------------|--------------------------|--|
| Route: TH 29                                 | Route Direction: N/S |                   | Lanes: 2                 |  |
| County: Chippew                              | <i>'</i> a           | Close             | Closest City: Montevideo |  |
| Location: S OF 120TH ST SE, NE OF MONTEVIDEO |                      |                   |                          |  |
| Ref Post: 021+00.260                         | True Mile: 21.098    |                   | Sequence No. 6743        |  |
| Volume: 22,994                               |                      | MADT: 766         |                          |  |
| Weekday MADT: 776                            |                      | Weekend MADT: 694 |                          |  |