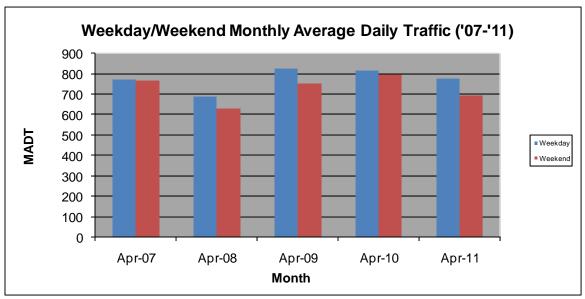

## MONTHLY REPORT, STATION NO. 218 (ATR) APRIL 2011

| Station Measurement: VOLUME                  |                      |                   |                          |  |
|----------------------------------------------|----------------------|-------------------|--------------------------|--|
| Route: TH 29                                 | Route Direction: N/S |                   | Lanes: 2                 |  |
| County: Chippew                              | <i>'</i> a           | Close             | Closest City: Montevideo |  |
| Location: S OF 120TH ST SE, NE OF MONTEVIDEO |                      |                   |                          |  |
| Ref Post: 021+00.260                         | True Mile: 21.098    |                   | Sequence No. 6743        |  |
| Volume: 22,994                               |                      | MADT: 766         |                          |  |
| Weekday MADT: 776                            |                      | Weekend MADT: 694 |                          |  |

Note: 'Weekday' defined as Monday-Friday, 'Weekend' defined as Saturday-Sunday