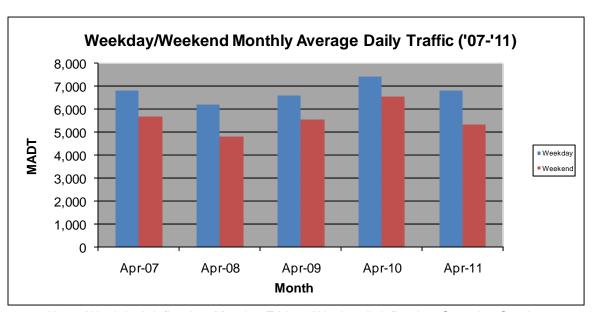

## MONTHLY REPORT, STATION NO. 213 (ATR) APRIL 2011

| Station Measurement: VOLUME/SPEED/CLASS   |                      |                           |                   |
|-------------------------------------------|----------------------|---------------------------|-------------------|
| Route: TH 61                              | Route Direction: N/S |                           | Lanes: 4          |
| County: Lake                              |                      | Closest City: Two Harbors |                   |
| Location: SW OF CSAH25, SW OF TWO HARBORS |                      |                           |                   |
| Ref Post: 018+00.140                      | True Mile: 17.487    |                           | Sequence No. 6757 |
| Volume: 192,806                           |                      | MADT: 6,427               |                   |
| Weekday MADT: 6,816                       |                      | Weekend MADT: 5,354       |                   |

Note: Decrease in traffic July/August 2010 due to construction on TH 61

Note: 'Weekday' defined as Monday-Friday, 'Weekend' defined as Saturday-Sunday