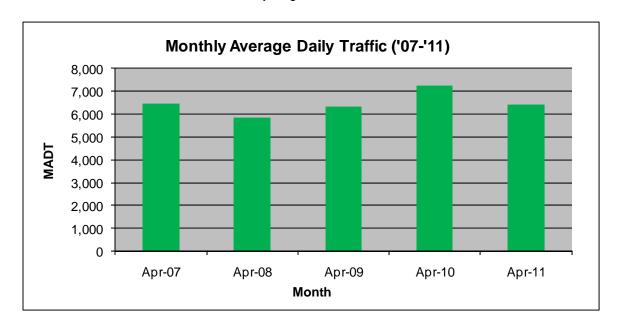

## MONTHLY REPORT, STATION NO. 213 (ATR) APRIL 2011

| Station Measurement: VOLUME/SPEED/CLASS   |                      |                           |                   |
|-------------------------------------------|----------------------|---------------------------|-------------------|
| Route: TH 61                              | Route Direction: N/S |                           | Lanes: 4          |
| County: Lake                              |                      | Closest City: Two Harbors |                   |
| Location: SW OF CSAH25, SW OF TWO HARBORS |                      |                           |                   |
| Ref Post: 018+00.140                      | True Mile: 17.487    |                           | Sequence No. 6757 |
| Volume: 192,806                           |                      | MADT: 6,427               |                   |
| Weekday MADT: 6,816                       |                      | Weekend MADT: 5,354       |                   |