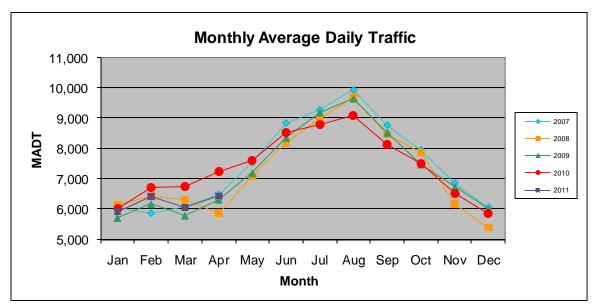

Note: Decrease in traffic July/August 2010 due to construction on TH 61

Note: 'Weekday' defined as Monday-Friday, 'Weekend' defined as Saturday-Sunday