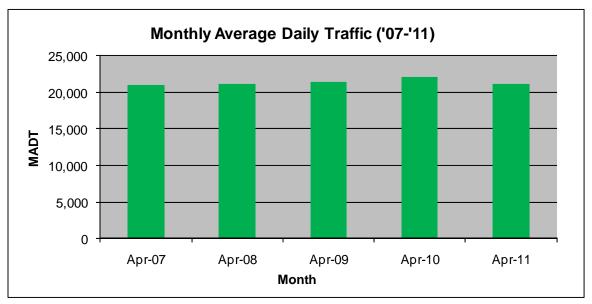

## MONTHLY REPORT, STATION NO. 212 (ATR) APRIL 2011

| Station Measurement: VOLUME/SPEED/CLASS            |                      |                         |                   |
|----------------------------------------------------|----------------------|-------------------------|-------------------|
| Route: TH 14                                       | Route Direction: E/W |                         | Lanes: 4          |
| County: Olmsted                                    |                      | Closest City: Rochester |                   |
| Location: E OF CR104 (60TH AVE NW), W OF ROCHESTER |                      |                         |                   |
| Ref Post: 207+00.260                               | True Mile: 209.205   |                         | Sequence No. 6755 |
| Volume: 633,270                                    |                      | MADT: 21,109            |                   |
| Weekday MADT: 23,032                               |                      | Weekend MADT: 16,250    |                   |