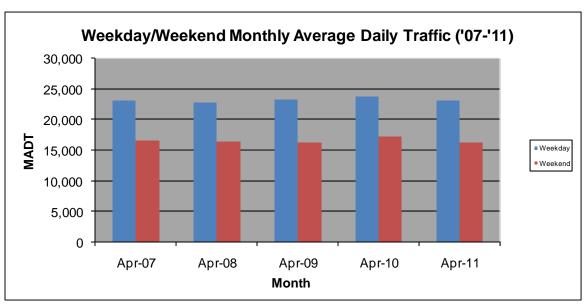

## MONTHLY REPORT, STATION NO. 212 (ATR) APRIL 2011

| Station Measurement: VOLUME/SPEED/CLASS            |                      |                         |                   |
|----------------------------------------------------|----------------------|-------------------------|-------------------|
| Route: TH 14                                       | Route Direction: E/W |                         | Lanes: 4          |
| County: Olmsted                                    |                      | Closest City: Rochester |                   |
| Location: E OF CR104 (60TH AVE NW), W OF ROCHESTER |                      |                         |                   |
| Ref Post: 207+00.260                               | True Mile: 209.205   |                         | Sequence No. 6755 |
| Volume: 633,270                                    |                      | MADT: 21,109            |                   |
| Weekday MADT: 23,032                               |                      | Weekend MADT: 16,250    |                   |

Note: 'Weekday' defined as Monday-Friday, 'Weekend' defined as Saturday-Sunday