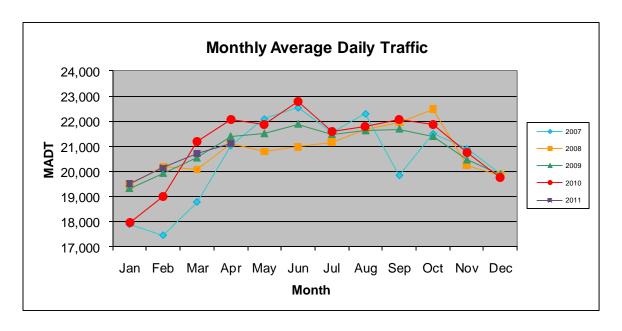

## MONTHLY REPORT, STATION NO. 212 (ATR) APRIL 2011

| Station Measurement: VOLUME/SPEED/CLASS            |                      |                         |                   |
|----------------------------------------------------|----------------------|-------------------------|-------------------|
| Route: TH 14                                       | Route Direction: E/W |                         | Lanes: 4          |
| County: Olmsted                                    |                      | Closest City: Rochester |                   |
| Location: E OF CR104 (60TH AVE NW), W OF ROCHESTER |                      |                         |                   |
| Ref Post: 207+00.260                               | True Mile: 209.205   |                         | Sequence No. 6755 |
| Volume: 633,270                                    |                      | MADT: 21,109            |                   |
| Weekday MADT: 23,032                               |                      | Weekend MADT: 16,250    |                   |