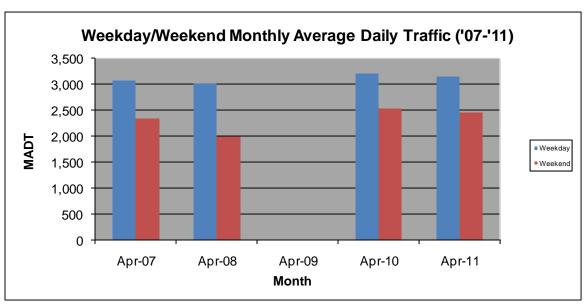

## MONTHLY REPORT, STATION NO. 211 (ATR) APRIL 2011

| Station Measurement: VOLUME/SPEED/CLASS               |                      |                        |                   |
|-------------------------------------------------------|----------------------|------------------------|-------------------|
| Route: TH 53                                          | Route Direction: N/S |                        | Lanes: 4          |
| County: St Louis                                      | S                    | Closest City: Virginia |                   |
| Location: 1 MI NW OF CSAH65 (BISS RD), NW OF VIRGINIA |                      |                        |                   |
| Ref Post: 079+00.690                                  | True Mile: 79.965    |                        | Sequence No. 6760 |
| Volume: 88,758                                        |                      | MADT: 2,959            |                   |
| Weekday MADT: 3,148                                   |                      | Weekend MADT: 2,446    |                   |

Note: No data January to November 2009 due to sensors destroyed by construction

Note: 'Weekday' defined as Monday-Friday, 'Weekend' defined as Saturday-Sunday