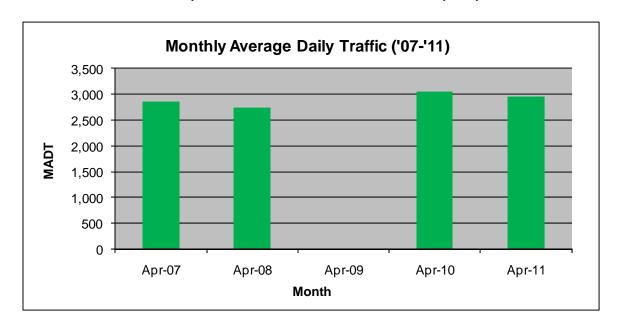

## MONTHLY REPORT, STATION NO. 211 (ATR) APRIL 2011

| Station Measurement: VOLUME/SPEED/CLASS               |                      |                        |                   |
|-------------------------------------------------------|----------------------|------------------------|-------------------|
| Route: TH 53                                          | Route Direction: N/S |                        | Lanes: 4          |
| County: St Louis                                      | S                    | Closest City: Virginia |                   |
| Location: 1 MI NW OF CSAH65 (BISS RD), NW OF VIRGINIA |                      |                        |                   |
| Ref Post: 079+00.690                                  | True Mile: 79.965    |                        | Sequence No. 6760 |
| Volume: 88,758                                        |                      | MADT: 2,959            |                   |
| Weekday MADT: 3,148                                   |                      | Weekend MADT: 2,446    |                   |

Note: No data January to November 2009 due to sensors destroyed by construction

Note: 'Weekday' defined as Monday-Friday, 'Weekend' defined as Saturday-Sunday