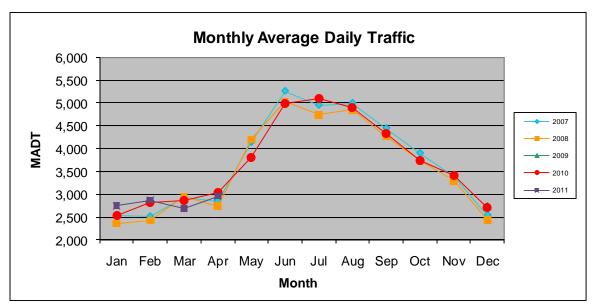

## MONTHLY REPORT, STATION NO. 211 (ATR) APRIL 2011

| Station Measurement: VOLUME/SPEED/CLASS               |                      |                        |                   |
|-------------------------------------------------------|----------------------|------------------------|-------------------|
| Route: TH 53                                          | Route Direction: N/S |                        | Lanes: 4          |
| County: St Louis                                      | S                    | Closest City: Virginia |                   |
| Location: 1 MI NW OF CSAH65 (BISS RD), NW OF VIRGINIA |                      |                        |                   |
| Ref Post: 079+00.690                                  | True Mile: 79.965    |                        | Sequence No. 6760 |
| Volume: 88,758                                        |                      | MADT: 2,959            |                   |
| Weekday MADT: 3,148                                   |                      | Weekend MADT: 2,446    |                   |

Note: No data January to November 2009 due to sensors destroyed by construction

Note: 'Weekday' defined as Monday-Friday, 'Weekend' defined as Saturday-Sunday