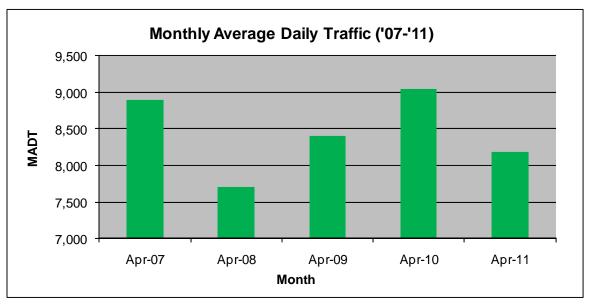

## MONTHLY REPORT, STATION NO. 204 (ATR) APRIL 2011

| Station M                                           | easurement: V        | OLUME/SPEED          | D/CLASS           |
|-----------------------------------------------------|----------------------|----------------------|-------------------|
| Route: TH 169                                       | Route Direction: N/S |                      | Lanes: 4          |
| County: Mille Lac                                   | S                    | Closest City: Onamia |                   |
| Location: .3 MI N OF CSAH22 (350TH ST), S OF ONAMIA |                      |                      |                   |
| Ref Post: 212+00.700                                | True Mile: 210.2     |                      | Sequence No. 6780 |
| Volume: 245,440                                     |                      | MADT: 8,181          |                   |
| Weekday MADT: 7,514                                 |                      | Weekend MADT: 9,382  |                   |