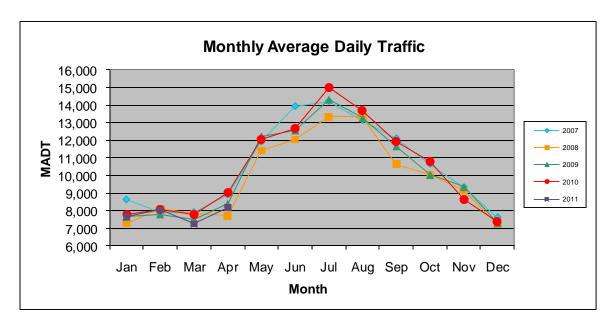

## MONTHLY REPORT, STATION NO. 204 (ATR) APRIL 2011

| Station M                                           | easurement: V        | OLUME/SPEED          | D/CLASS           |
|-----------------------------------------------------|----------------------|----------------------|-------------------|
| Route: TH 169                                       | Route Direction: N/S |                      | Lanes: 4          |
| County: Mille Lac                                   | S                    | Closest City: Onamia |                   |
| Location: .3 MI N OF CSAH22 (350TH ST), S OF ONAMIA |                      |                      |                   |
| Ref Post: 212+00.700                                | True Mile: 210.2     |                      | Sequence No. 6780 |
| Volume: 245,440                                     |                      | MADT: 8,181          |                   |
| Weekday MADT: 7,514                                 |                      | Weekend MADT: 9,382  |                   |