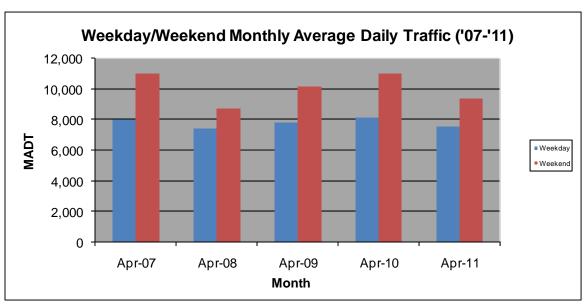

## MONTHLY REPORT, STATION NO. 204 (ATR) APRIL 2011

| Station M                                           | easurement: V        | OLUME/SPEED          | D/CLASS           |
|-----------------------------------------------------|----------------------|----------------------|-------------------|
| Route: TH 169                                       | Route Direction: N/S |                      | Lanes: 4          |
| County: Mille Lac                                   | S                    | Closest City: Onamia |                   |
| Location: .3 MI N OF CSAH22 (350TH ST), S OF ONAMIA |                      |                      |                   |
| Ref Post: 212+00.700                                | True Mile: 210.2     |                      | Sequence No. 6780 |
| Volume: 245,440                                     |                      | MADT: 8,181          |                   |
| Weekday MADT: 7,514                                 |                      | Weekend MADT: 9,382  |                   |

Note: 'Weekday' defined as Monday-Friday, 'Weekend' defined as Saturday-Sunday