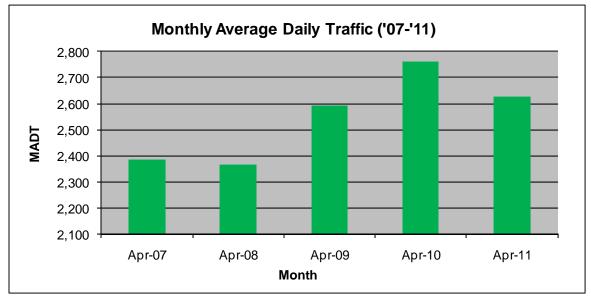

## MONTHLY REPORT, STATION NO. 198 (ATR) APRIL 2011

| Station Measurement: VOLUME/SPEED/CLASS |                      |                             |                   |
|-----------------------------------------|----------------------|-----------------------------|-------------------|
| Route: TH 212                           | Route Direction: E/W |                             | Lanes: 2          |
| County: Renville                        |                      | Closest City: Granite Falls |                   |
| Location: E OF TH23, E OF GRANITE FALLS |                      |                             |                   |
| Ref Post: 052+00.356                    | True Mile: 52.936    |                             | Sequence No. 9831 |
| Volume: 78,784                          |                      | MADT: 2,626                 |                   |
| Weekday MADT: 2,748                     |                      | Weekend MADT: 2,280         |                   |