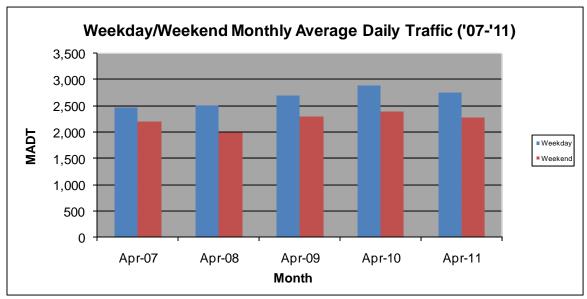

## MONTHLY REPORT, STATION NO. 198 (ATR) APRIL 2011

| Station Measurement: VOLUME/SPEED/CLASS |                      |                             |                   |
|-----------------------------------------|----------------------|-----------------------------|-------------------|
| Route: TH 212                           | Route Direction: E/W |                             | Lanes: 2          |
| County: Renville                        |                      | Closest City: Granite Falls |                   |
| Location: E OF TH23, E OF GRANITE FALLS |                      |                             |                   |
| Ref Post: 052+00.356                    | True Mile: 52.936    |                             | Sequence No. 9831 |
| Volume: 78,784                          |                      | MADT: 2,626                 |                   |
| Weekday MADT: 2,748                     |                      | Weekend MADT: 2,280         |                   |