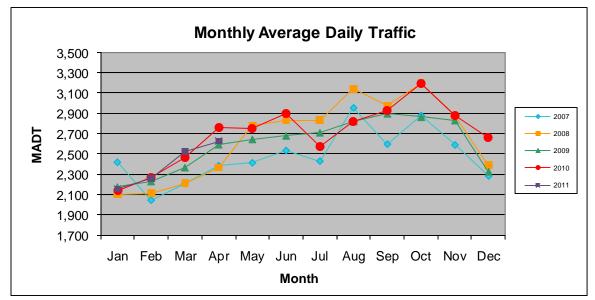

Note: Increase in traffic May to October 2008 due to TH 7 detour... Decrease in traffic July 2010 due to construction on TH 212

Note: 'Weekday' defined as Monday-Friday, 'Weekend' defined as Saturday-Sunday