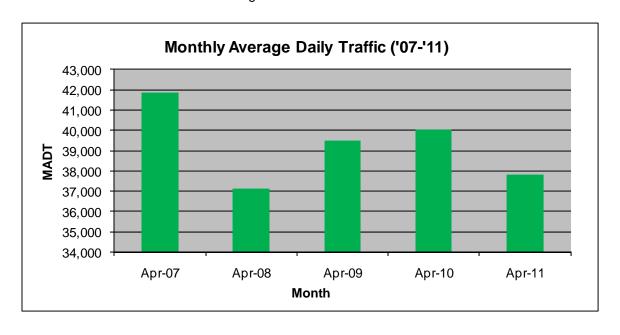

## MONTHLY REPORT, STATION NO. 191 (ATR) APRIL 2011

| Station Measurement: VOLUME/SPEED/CLASS                    |                      |                       |                   |
|------------------------------------------------------------|----------------------|-----------------------|-------------------|
| Route: I-35                                                | Route Direction: N/S |                       | Lanes: 4          |
| County: Chisago                                            |                      | Closest City: Wyoming |                   |
| Location: 1.5 MI N OF CSAH22 (E VIKING BLVD), N OF WYOMING |                      |                       |                   |
| Ref Post: 137+00.500                                       | True Mile: 137.519   |                       | Sequence No. 6784 |
| Volume: 1,134,105                                          |                      | MADT: 37,804          |                   |
| Weekday MADT: 37,830                                       |                      | Weekend MADT: 36,948  |                   |