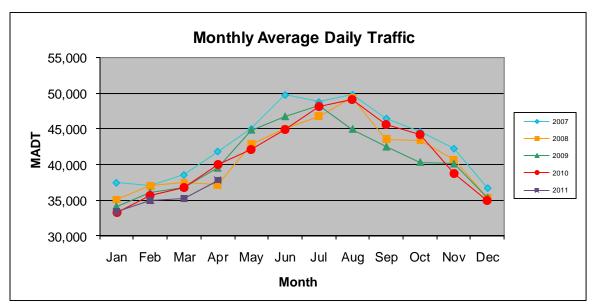

## MONTHLY REPORT, STATION NO. 191 (ATR) APRIL 2011

| Station Measurement: VOLUME/SPEED/CLASS                    |                      |                       |                   |
|------------------------------------------------------------|----------------------|-----------------------|-------------------|
| Route: I-35                                                | Route Direction: N/S |                       | Lanes: 4          |
| County: Chisago                                            |                      | Closest City: Wyoming |                   |
| Location: 1.5 MI N OF CSAH22 (E VIKING BLVD), N OF WYOMING |                      |                       |                   |
| Ref Post: 137+00.500                                       | True Mile: 137.519   |                       | Sequence No. 6784 |
| Volume: 1,134,105                                          |                      | MADT: 37,804          |                   |
| Weekday MADT: 37,830                                       |                      | Weekend MADT: 36,948  |                   |

Note: Decrease in traffic August to October 2009 due to construction on I-35

Note: 'Weekday' defined as Monday-Friday, 'Weekend' defined as Saturday-Sunday