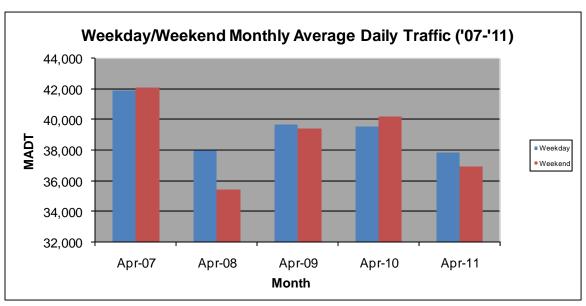

## MONTHLY REPORT, STATION NO. 191 (ATR) APRIL 2011

| Station Measurement: VOLUME/SPEED/CLASS                    |                      |                       |                   |
|------------------------------------------------------------|----------------------|-----------------------|-------------------|
| Route: I-35                                                | Route Direction: N/S |                       | Lanes: 4          |
| County: Chisago                                            |                      | Closest City: Wyoming |                   |
| Location: 1.5 MI N OF CSAH22 (E VIKING BLVD), N OF WYOMING |                      |                       |                   |
| Ref Post: 137+00.500                                       | True Mile: 137.519   |                       | Sequence No. 6784 |
| Volume: 1,134,105                                          |                      | MADT: 37,804          |                   |
| Weekday MADT: 37,830                                       |                      | Weekend MADT: 36,948  |                   |

Note: Decrease in traffic August to October 2009 due to construction on I-35

Note: 'Weekday' defined as Monday-Friday, 'Weekend' defined as Saturday-Sunday