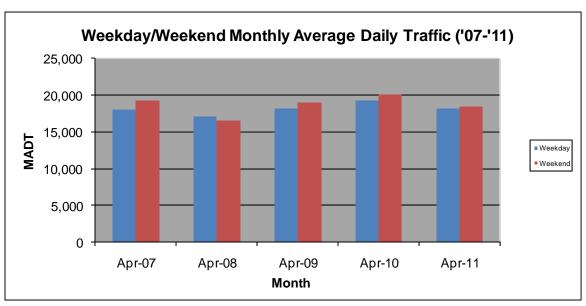

## MONTHLY REPORT, STATION NO. 187 (ATR) APRIL 2011

| Station Measurement: VOLUME/SPEED/CLASS            |                      |                      |                   |
|----------------------------------------------------|----------------------|----------------------|-------------------|
| Route: TH 10                                       | Route Direction: N/S |                      | Lanes: 4          |
| County: Benton                                     |                      | Closest City: Rice   |                   |
| Location: .8 MI S OF CR40 (155TH ST NW), N OF RICE |                      |                      |                   |
| Ref Post: 160+00.404                               | True Mile: 163.637   |                      | Sequence No. 6775 |
| Volume: 551,157                                    |                      | MADT: 18,372         |                   |
| Weekday MADT: 18,158                               |                      | Weekend MADT: 18,402 |                   |

Note: 'Weekday' defined as Monday-Friday, 'Weekend' defined as Saturday-Sunday