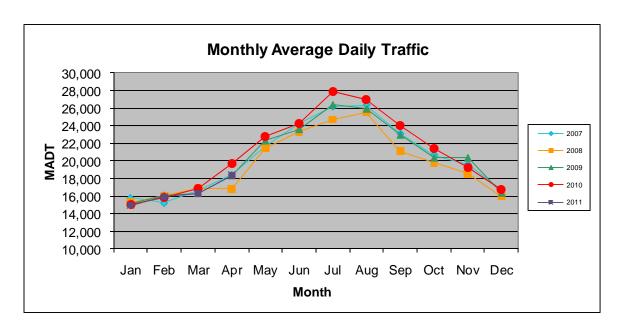

## MONTHLY REPORT, STATION NO. 187 (ATR) APRIL 2011

| Station Measurement: VOLUME/SPEED/CLASS            |                      |                      |                   |
|----------------------------------------------------|----------------------|----------------------|-------------------|
| Route: TH 10                                       | Route Direction: N/S |                      | Lanes: 4          |
| County: Benton                                     |                      | Closest City: Rice   |                   |
| Location: .8 MI S OF CR40 (155TH ST NW), N OF RICE |                      |                      |                   |
| Ref Post: 160+00.404                               | True Mile: 163.637   |                      | Sequence No. 6775 |
| Volume: 551,157                                    |                      | MADT: 18,372         |                   |
| Weekday MADT: 18,158                               |                      | Weekend MADT: 18,402 |                   |

Note: 'Weekday' defined as Monday-Friday, 'Weekend' defined as Saturday-Sunday