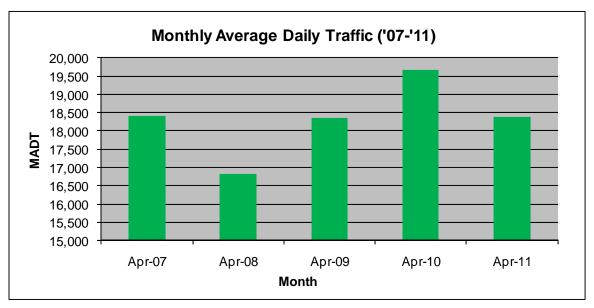

## MONTHLY REPORT, STATION NO. 187 (ATR) APRIL 2011

| Station Measurement: VOLUME/SPEED/CLASS            |                      |                      |                   |
|----------------------------------------------------|----------------------|----------------------|-------------------|
| Route: TH 10                                       | Route Direction: N/S |                      | Lanes: 4          |
| County: Benton                                     |                      | Closest City: Rice   |                   |
| Location: .8 MI S OF CR40 (155TH ST NW), N OF RICE |                      |                      |                   |
| Ref Post: 160+00.404                               | True Mile: 163.637   |                      | Sequence No. 6775 |
| Volume: 551,157                                    |                      | MADT: 18,372         |                   |
| Weekday MADT: 18,158                               |                      | Weekend MADT: 18,402 |                   |

Note: 'Weekday' defined as Monday-Friday, 'Weekend' defined as Saturday-Sunday