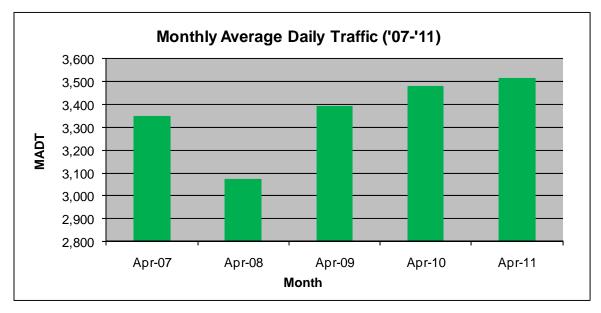

## MONTHLY REPORT, STATION NO. 170 (ATR) APRIL 2011

| Station Measurement: VOLUME        |                      |                     |                      |  |
|------------------------------------|----------------------|---------------------|----------------------|--|
| Route: TH 2                        | Route Direction: E/W |                     | Lanes: 4             |  |
| County: Clearwat                   | County: Clearwater   |                     | Closest City: Bagley |  |
| Location: W OF CSAH20, W OF BAGLEY |                      |                     |                      |  |
| Ref Post: 083+00.956               | True Mile: 83.397    |                     | Sequence No. 6725    |  |
| Volume: 105,521                    |                      | MADT: 3,517         |                      |  |
| Weekday MADT: 3,524                |                      | Weekend MADT: 3,382 |                      |  |