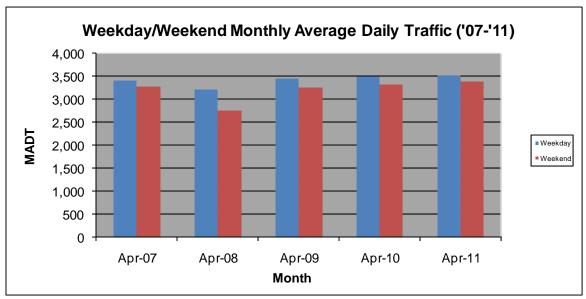

## MONTHLY REPORT, STATION NO. 170 (ATR) APRIL 2011

| Station Measurement: VOLUME        |                      |                     |                      |  |
|------------------------------------|----------------------|---------------------|----------------------|--|
| Route: TH 2                        | Route Direction: E/W |                     | Lanes: 4             |  |
| County: Clearwat                   | County: Clearwater   |                     | Closest City: Bagley |  |
| Location: W OF CSAH20, W OF BAGLEY |                      |                     |                      |  |
| Ref Post: 083+00.956               | True Mile: 83.397    |                     | Sequence No. 6725    |  |
| Volume: 105,521                    |                      | MADT: 3,517         |                      |  |
| Weekday MADT: 3,524                |                      | Weekend MADT: 3,382 |                      |  |

Note: 'Weekday' defined as Monday-Friday, 'Weekend' defined as Saturday-Sunday