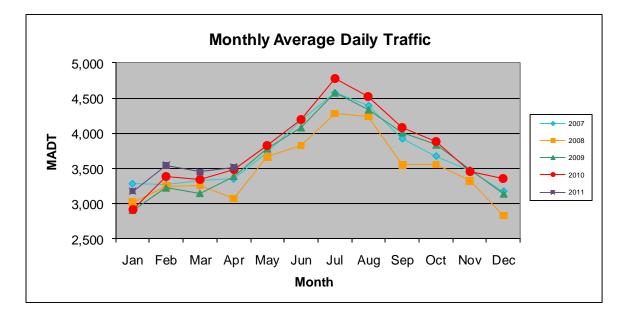

## MONTHLY REPORT, STATION NO. 170 (ATR) APRIL 2011

| Station Measurement: VOLUME        |                      |                     |                      |  |
|------------------------------------|----------------------|---------------------|----------------------|--|
| Route: TH 2                        | Route Direction: E/W |                     | Lanes: 4             |  |
| County: Clearwat                   | County: Clearwater   |                     | Closest City: Bagley |  |
| Location: W OF CSAH20, W OF BAGLEY |                      |                     |                      |  |
| Ref Post: 083+00.956               | True Mile: 83.397    |                     | Sequence No. 6725    |  |
| Volume: 105,521                    |                      | MADT: 3,517         |                      |  |
| Weekday MADT: 3,524                |                      | Weekend MADT: 3,382 |                      |  |